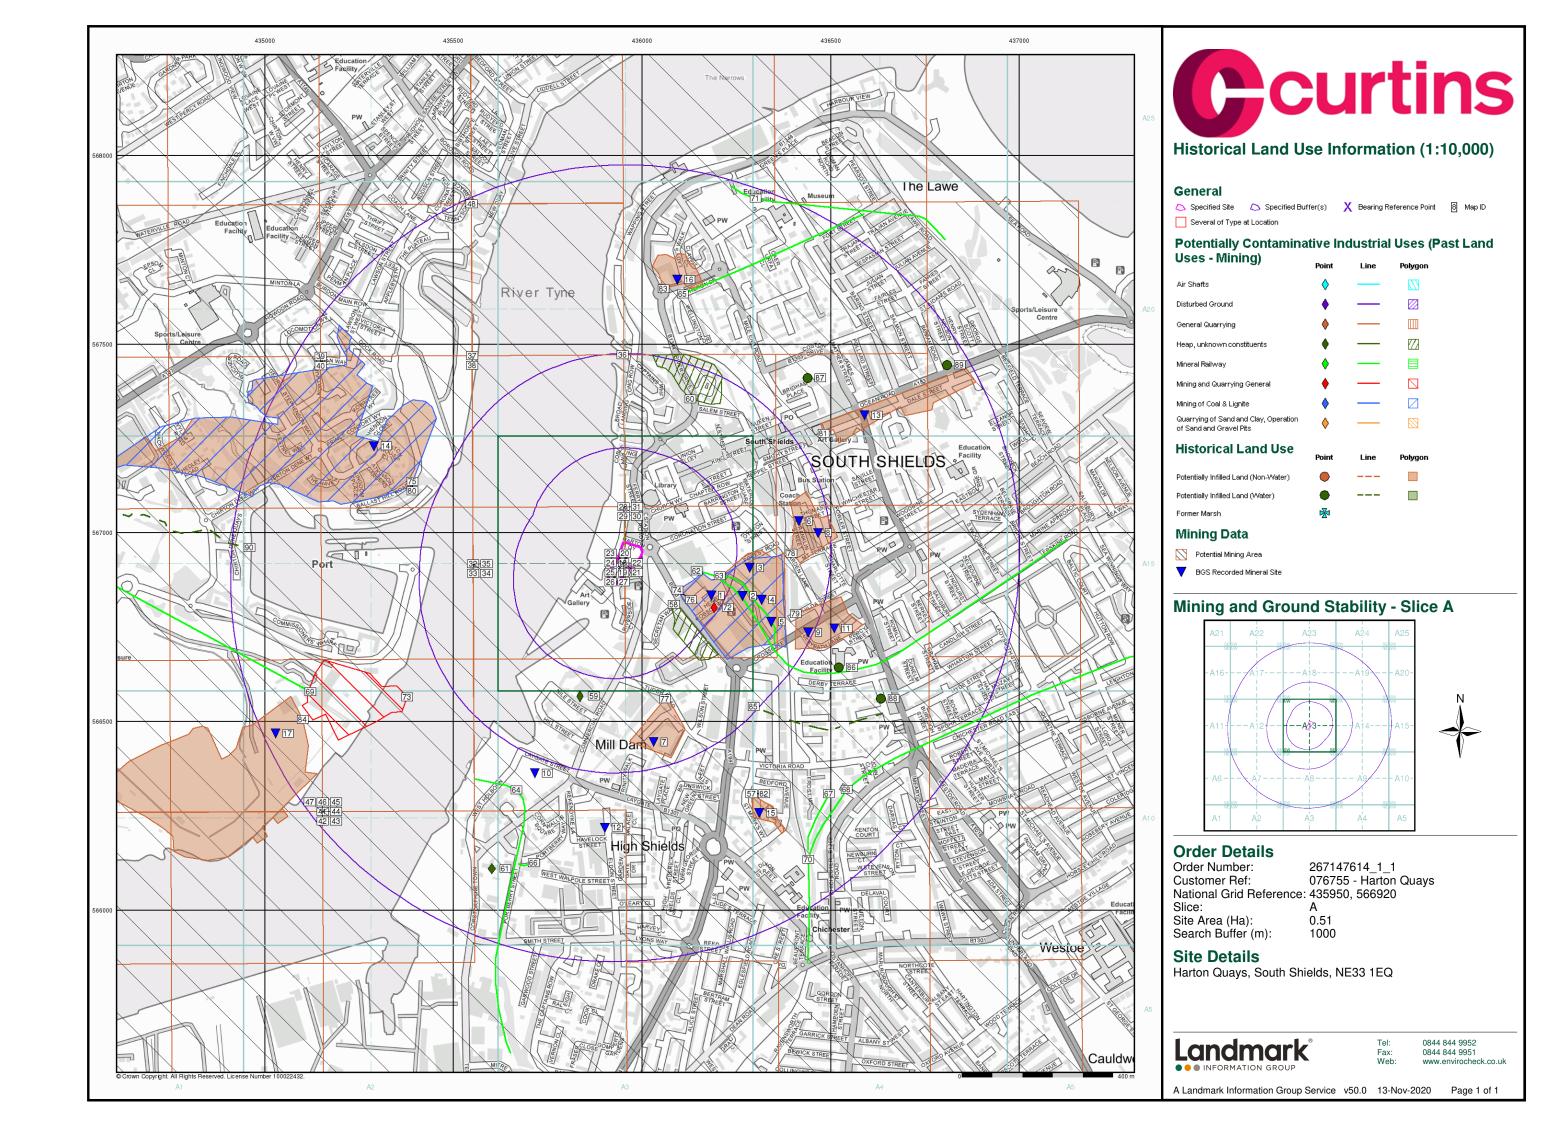

#### 4.1.3 Ground Gas

The nearest historic landfill site is West Dock, 485m southwest.

The Envirocheck report (Ref. 1) identifies one potentially infilled land (non-water) located 132m southeast of the site dated 1993.

The nearest BGS recorded mineral site is the St Hilda Colliery, located 212m east where coal was abstracted from a deep mine; operations have ceased. The nearest opencast operation was at Swinburne's Brick Field, 287m east where common clay and shale were extracted.

#### **4.1.1** Mining

A review of the Coal Authority interactive mapping (Ref. 4) for the area indicates that the site is located within a coal mining reporting area.

Consequently, a Mining and Ground Stability datasheet has been obtained with the Envirocheck report (Ref. 1) and is included in *Appendix B*.