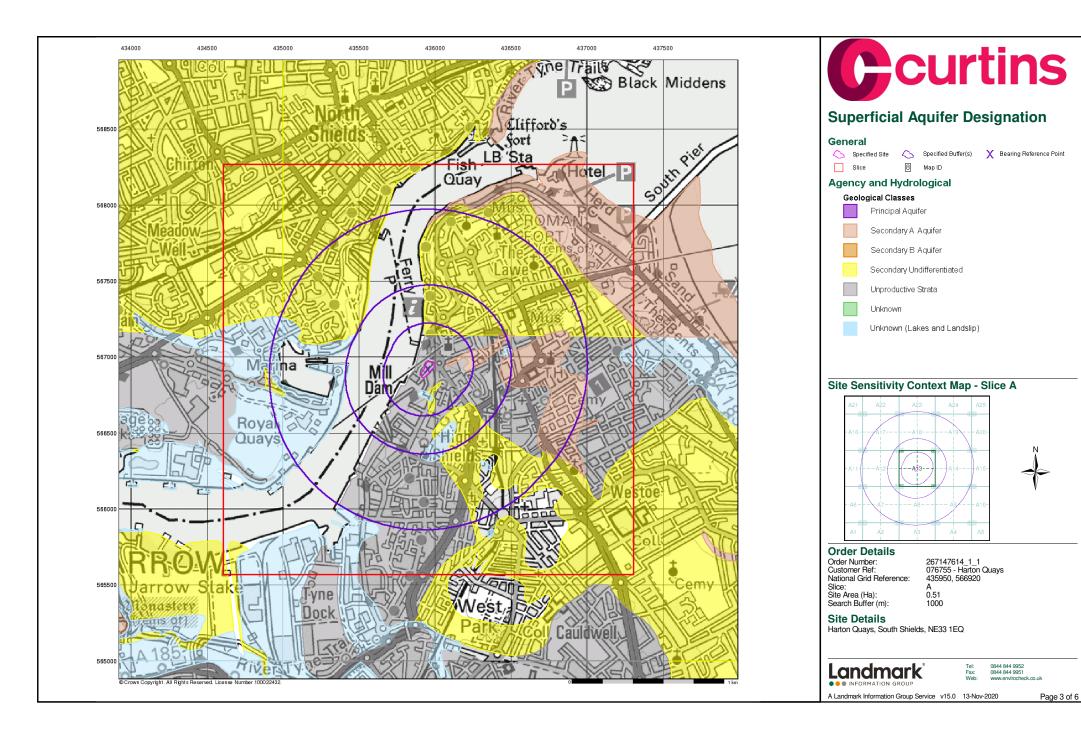

#### 4.1 Geology and Hydrogeology

A study of the Envirocheck (Ref. 1) Report and the British Geological Survey (BGS) 1:50,000 mapping records (Bedrock and Superficial Editions) for Sunderland (Sheet 021) (Ref. 2) indicates the following geological and hydrogeological succession underlying the site:

Table 4.1a - Geological/Hydrogeological Succession

| Geology                                             | Associated Hydrogeological Classification |
|-----------------------------------------------------|-------------------------------------------|
| Made Ground                                         | N/A                                       |
| Glaciolacustrine Deposits, Devensian <sup>1</sup>   | Unproductive Strata <sup>2</sup>          |
| Pennine Middle Coal Measures Formation <sup>3</sup> | Secondary A Aquifer⁴                      |

The site is not situated within a Source Protection Zone (SPZ) and there are no groundwater abstraction points within 1km.