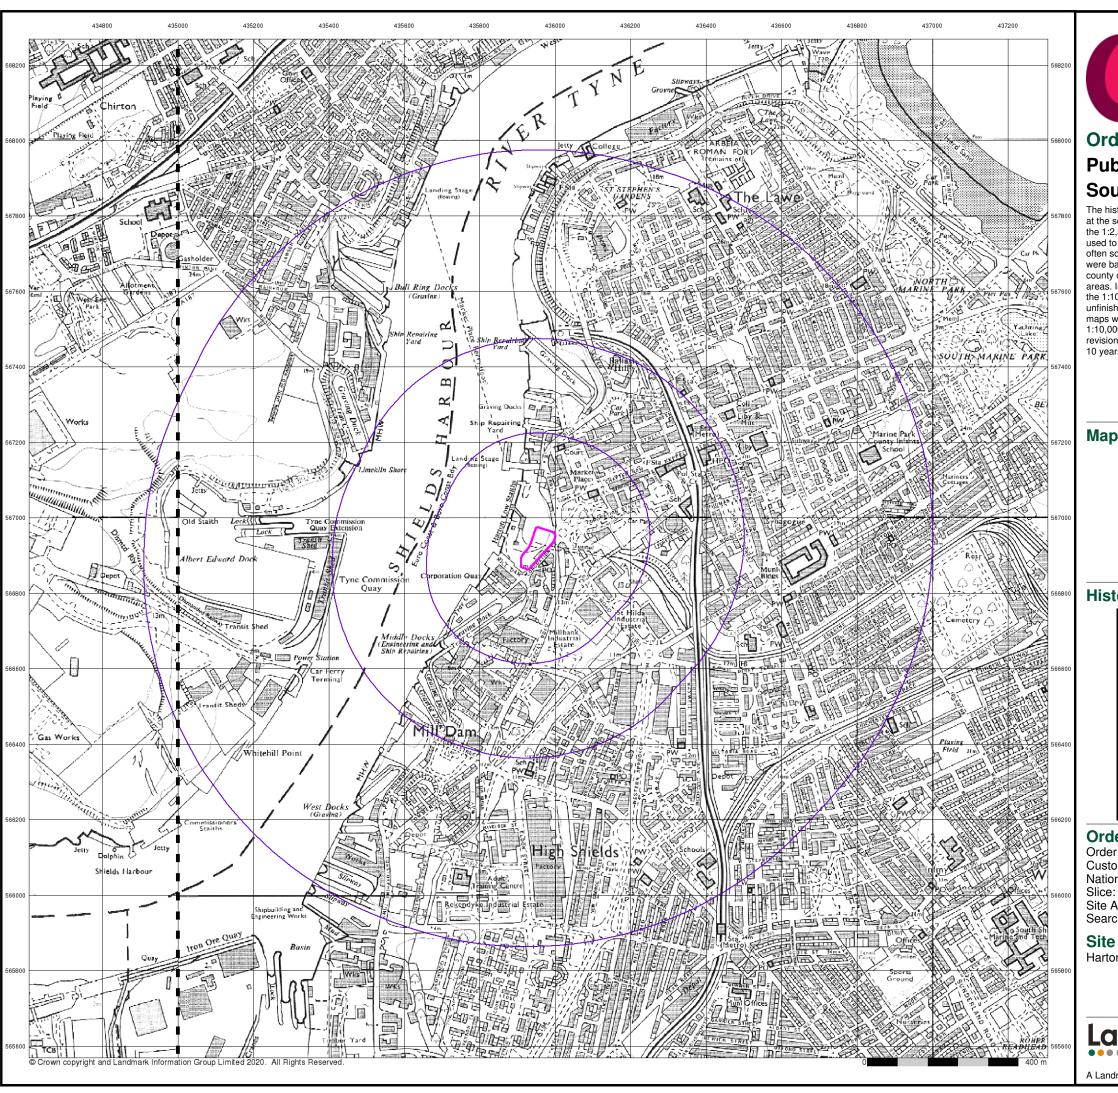

Figure 2.1 – Site Location Plan (site boundary shown in pink and 250m buffer in purple).

Crown Copyright. License Number 100022432.

## 3.0 Site History

A review of the available historical mapping and other information for the site, as presented within the Envirocheck Report (Ref. 1) and contained within *Appendix B*, has been undertaken and is presented in *Table 3.0* below.

**Table 3.0 –** Previous Site and Surrounding Area Uses and Potential Sources of Contamination. **Bold text refers** to on-site activity.

| Date        | Description                                                                                                                                                                                                                                                                                                                                                                                                                                                                                                                                                                                                                                                                                                                                                                                                                    | Potential Sources of Contamination                                                                                                                                                                                                                                                                                         |  |
|-------------|--------------------------------------------------------------------------------------------------------------------------------------------------------------------------------------------------------------------------------------------------------------------------------------------------------------------------------------------------------------------------------------------------------------------------------------------------------------------------------------------------------------------------------------------------------------------------------------------------------------------------------------------------------------------------------------------------------------------------------------------------------------------------------------------------------------------------------|----------------------------------------------------------------------------------------------------------------------------------------------------------------------------------------------------------------------------------------------------------------------------------------------------------------------------|--|
|             | The earliest available mapping (1857) shows the site as part of the Swinburne's Glass Works with the extent of the factory covering the whole of the western and southern sections of the site. A Glass Cone and part of a second Cone are mapped in the north-western corner of the site.                                                                                                                                                                                                                                                                                                                                                                                                                                                                                                                                     |                                                                                                                                                                                                                                                                                                                            |  |
|             | A road recorded as 'New Road' runs through the centre of the site from the north to the southwest corner, Coronation Street is present along the site's eastern boundary. A Stone Yard is present in the northeast of the site which extends north of the site.                                                                                                                                                                                                                                                                                                                                                                                                                                                                                                                                                                | Potential contamination arising from the construction and operation of industrial land uses the costs including the Class.                                                                                                                                                                                                 |  |
| 1857 - 1862 | The area within 250m surrounding the site is highly industrial, with works including the Swinburne's Glass Works extending to the west and north; Mill Dam Landing and Yard south; Tyne & Tees Glass Works, Subscription Brewery, graveyard and a Rail Depot marked as Low Station, with associated coal yard, all located within 100m of the site. Beyond includes a Stone Quay Boiler Works 200m south, markets and town hall 60m north and St Hilda Colliery 138m east of the site. Ballast Hills and associated railway lines and sidings are located from 125m southeast and 200m south. Two tunnel entrances are recorded within close proximity of the site. One located 55m west and another 145m east. A Gas Works and three gasometers are located from 150m east. The River Tyne is located approximately 80m west. | the onsite, including the Glass Works and Stone Yard.  • Potential contamination arising from nearby industrial land uses, including colliery, coal depots, railway infrastructure, brewery and gas works.                                                                                                                 |  |
|             | By 1897 the Swinburne Glass Work factory has extended to encompass the entire site and New Road through the site and the Stone Yard are no longer mapped. The Glass Works is mapped as disused.                                                                                                                                                                                                                                                                                                                                                                                                                                                                                                                                                                                                                                | Potential for uncontrolled                                                                                                                                                                                                                                                                                                 |  |
| 1897        | The Harton Colliery Staiths is recorded 55m west of the site adjacent to the Glass works and along the bank of the River Tyne. The tunnel entrances are no longer recorded on the map. The Mill Dam loading now has a landing stage. The Rail depot has expanded which has developed Ballast Hill into a Goods Station with a vast array of railway lines and sidings.                                                                                                                                                                                                                                                                                                                                                                                                                                                         | deposition of Made Ground during on-site and surrounding construction.                                                                                                                                                                                                                                                     |  |
| 1915 - 1956 | The Swinburne Glass Work factory has been demolished by 1915. Railway lines leading from the Harton Low Staiths to the west cross the centre of the site to a tunnel located along the eastern boundary of the site, with the tunnel going east towards what was St Hilda Colliery. Where the railway enters the tunnel it appears that there is an area of cutting. A new building has been constructed within the southern section of the site which railway lines run into, with a chimney recorded within the building along the southwestern boundary.                                                                                                                                                                                                                                                                    | <ul> <li>Potential for uncontrolled deposition of Made Ground during surrounding construction and demolition works, including potential for asbestos.</li> <li>Potential uncontrolled deposition of Made Ground from railway lines across site and chimney onsite.</li> <li>Tunnel present on eastern boundary.</li> </ul> |  |