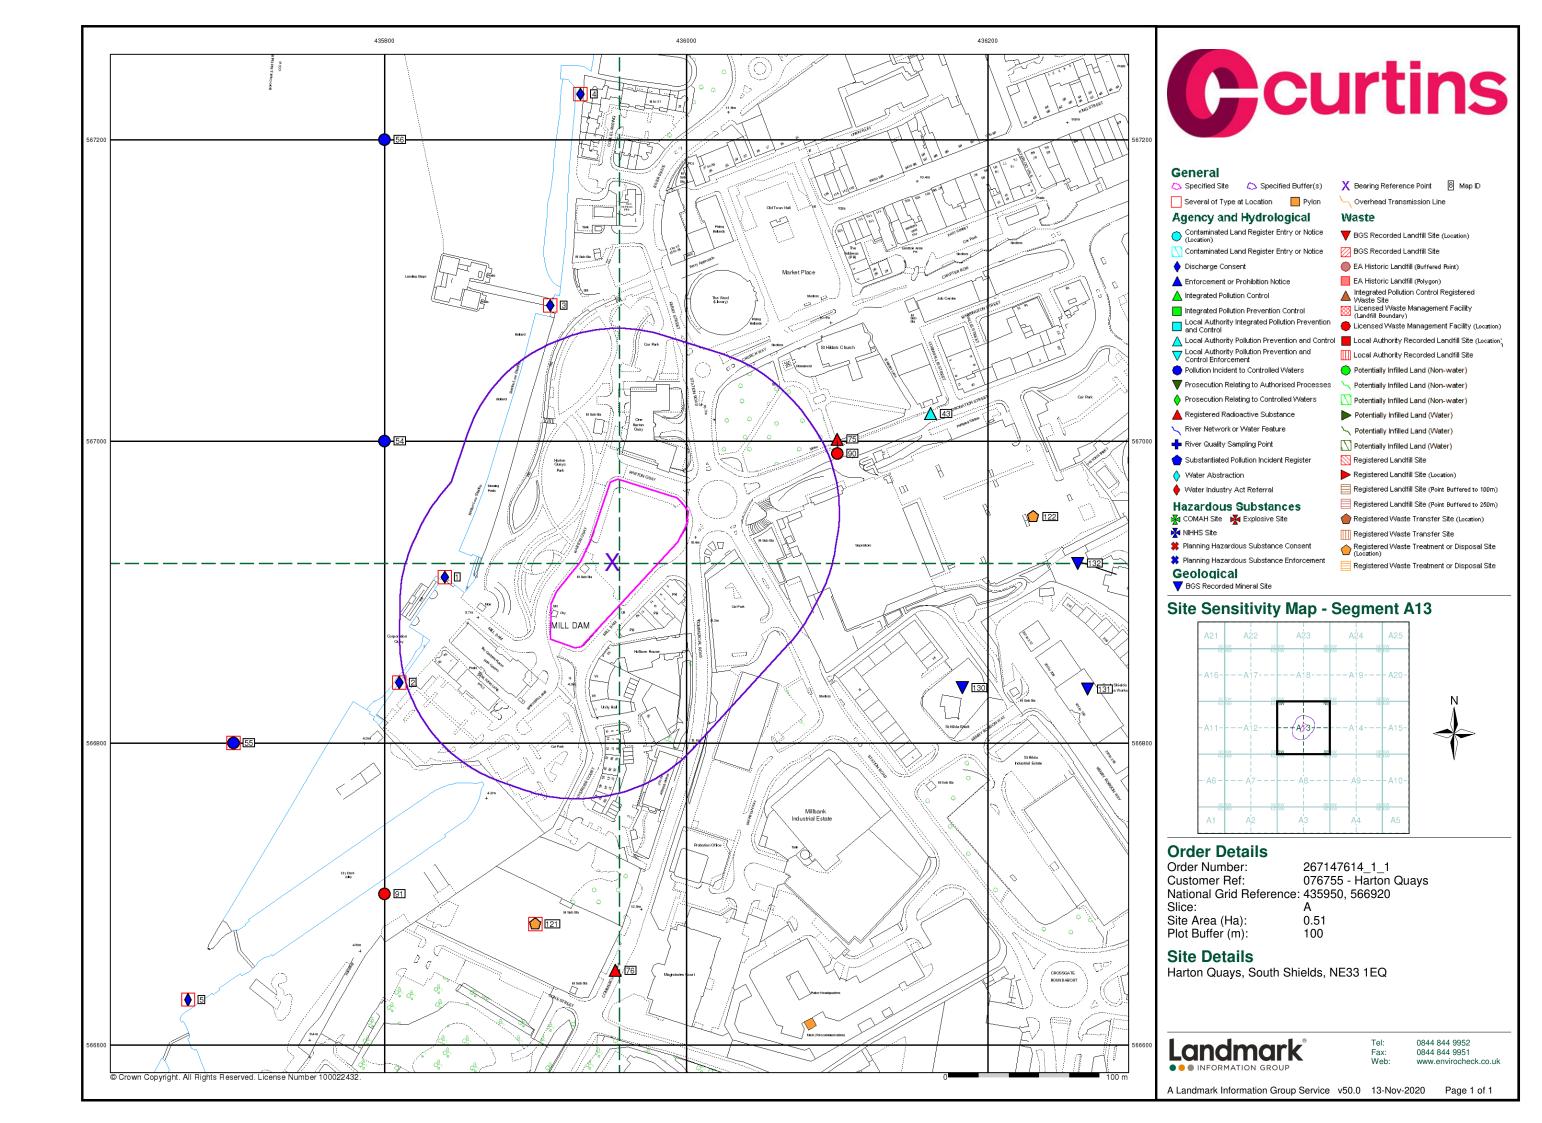

#### 2.1 Site Location and Current Details

Site use, location and description are shown below in *Table 2.1* and *Figure 2.1*.

Table 2.1 - Site Details

| Site Address                     | Address Harton Quay, South Shields NE33 1EQ                                                                                                                                                                                                                                                                                                                                                                                                                                                                                                                                                                                                                |  |
|----------------------------------|------------------------------------------------------------------------------------------------------------------------------------------------------------------------------------------------------------------------------------------------------------------------------------------------------------------------------------------------------------------------------------------------------------------------------------------------------------------------------------------------------------------------------------------------------------------------------------------------------------------------------------------------------------|--|
| NGR                              | NZ 35953 66930                                                                                                                                                                                                                                                                                                                                                                                                                                                                                                                                                                                                                                             |  |
| Area of Site                     | Approximately 0.51Ha                                                                                                                                                                                                                                                                                                                                                                                                                                                                                                                                                                                                                                       |  |
| Current Site Use and Description | The site is located between Harton Quay and Mill Dam roads. The sites topography slopes down approximately 5m from north to south. Hardstanding is located across the north and central sections of the site with overgrown grass covering the southern section of the site. There is an electric sub-station located central along the western boundary and an historic chimney (a monument to the former Swinburne glassworks) within the southwestern corner. Historic walls (remnant of the historic Staith House) are located along the northern, eastern and southern boundaries of the site. An earth mound is present within the east of the site. |  |

Figure 2.1 – Site Location Plan (site boundary shown in pink and 250m buffer in purple).

Crown Copyright. License Number 100022432.