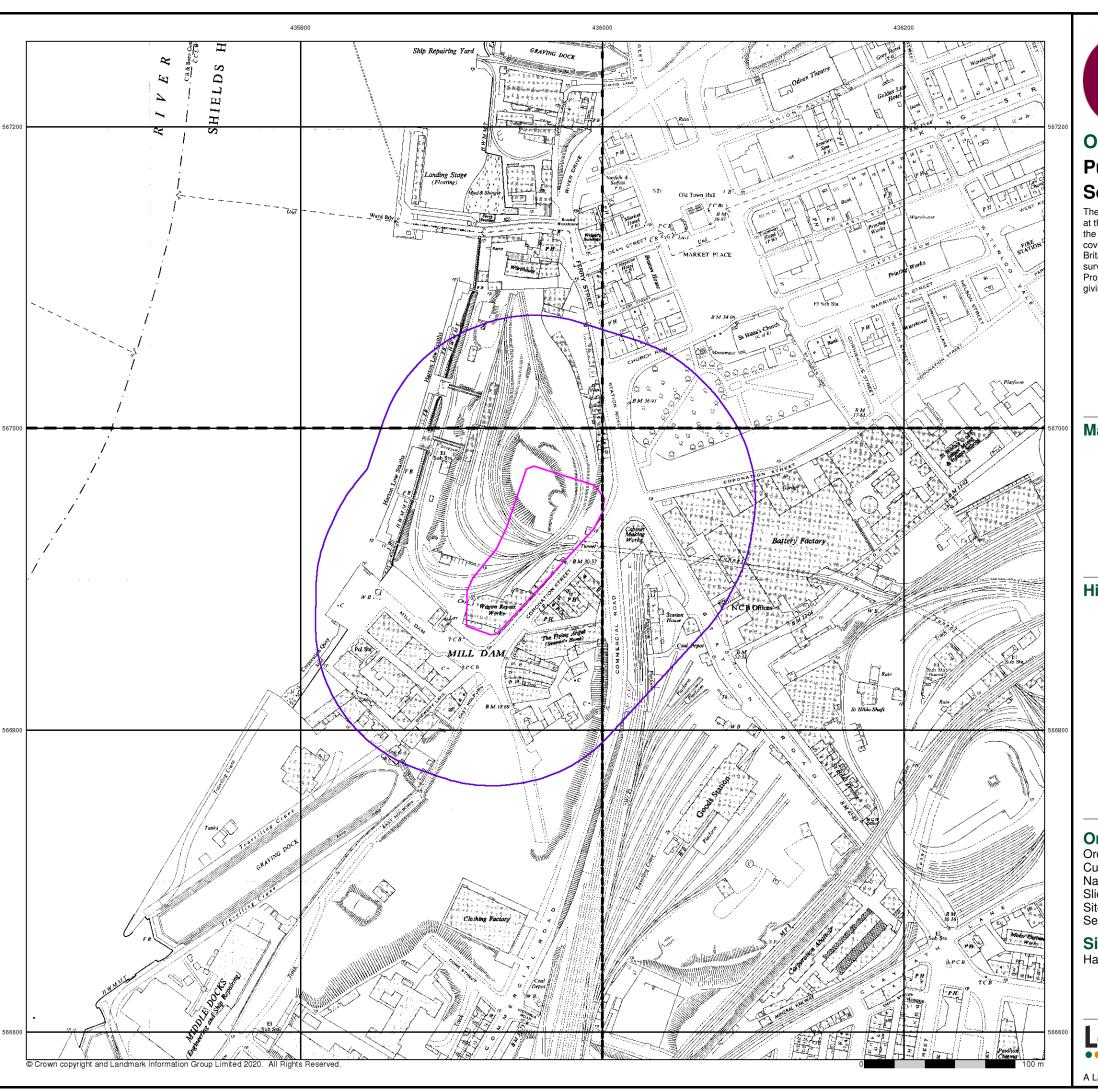

#### 2.1 Site Location and Current Details

Site use, location and description are shown below in *Table 2.1* and *Figure 2.1*.

Table 2.1 - Site Details

| Site Address                     | Address Harton Quay, South Shields NE33 1EQ                                                                                                                                                                                                                                                                                                                                                                                                                                                                                                                                                                                                                |  |
|----------------------------------|------------------------------------------------------------------------------------------------------------------------------------------------------------------------------------------------------------------------------------------------------------------------------------------------------------------------------------------------------------------------------------------------------------------------------------------------------------------------------------------------------------------------------------------------------------------------------------------------------------------------------------------------------------|--|
| NGR                              | NZ 35953 66930                                                                                                                                                                                                                                                                                                                                                                                                                                                                                                                                                                                                                                             |  |
| Area of Site                     | Approximately 0.51Ha                                                                                                                                                                                                                                                                                                                                                                                                                                                                                                                                                                                                                                       |  |
| Current Site Use and Description | The site is located between Harton Quay and Mill Dam roads. The sites topography slopes down approximately 5m from north to south. Hardstanding is located across the north and central sections of the site with overgrown grass covering the southern section of the site. There is an electric sub-station located central along the western boundary and an historic chimney (a monument to the former Swinburne glassworks) within the southwestern corner. Historic walls (remnant of the historic Staith House) are located along the northern, eastern and southern boundaries of the site. An earth mound is present within the east of the site. |  |

Figure 2.1 – Site Location Plan (site boundary shown in pink and 250m buffer in purple).

Crown Copyright. License Number 100022432.

**Table 3.0 –** Previous Site and Surrounding Area Uses and Potential Sources of Contamination. **Bold text refers** to on-site activity.

| Date        | Description                                                                                                                                                                                                                                                                                                                                                                                                                                                                                                                                                                                                                                                                                                                                                                                                                    | Potential Sources of Contamination                                                                                                                                                                                                                                                                                         |  |
|-------------|--------------------------------------------------------------------------------------------------------------------------------------------------------------------------------------------------------------------------------------------------------------------------------------------------------------------------------------------------------------------------------------------------------------------------------------------------------------------------------------------------------------------------------------------------------------------------------------------------------------------------------------------------------------------------------------------------------------------------------------------------------------------------------------------------------------------------------|----------------------------------------------------------------------------------------------------------------------------------------------------------------------------------------------------------------------------------------------------------------------------------------------------------------------------|--|
|             | The earliest available mapping (1857) shows the site as part of the Swinburne's Glass Works with the extent of the factory covering the whole of the western and southern sections of the site. A Glass Cone and part of a second Cone are mapped in the north-western corner of the site.                                                                                                                                                                                                                                                                                                                                                                                                                                                                                                                                     |                                                                                                                                                                                                                                                                                                                            |  |
|             | A road recorded as 'New Road' runs through the centre of the site from the north to the southwest corner, Coronation Street is present along the site's eastern boundary. A Stone Yard is present in the northeast of the site which extends north of the site.                                                                                                                                                                                                                                                                                                                                                                                                                                                                                                                                                                | Potential contamination arising from the construction and operation of industrial land uses the costs including the Class.                                                                                                                                                                                                 |  |
| 1857 - 1862 | The area within 250m surrounding the site is highly industrial, with works including the Swinburne's Glass Works extending to the west and north; Mill Dam Landing and Yard south; Tyne & Tees Glass Works, Subscription Brewery, graveyard and a Rail Depot marked as Low Station, with associated coal yard, all located within 100m of the site. Beyond includes a Stone Quay Boiler Works 200m south, markets and town hall 60m north and St Hilda Colliery 138m east of the site. Ballast Hills and associated railway lines and sidings are located from 125m southeast and 200m south. Two tunnel entrances are recorded within close proximity of the site. One located 55m west and another 145m east. A Gas Works and three gasometers are located from 150m east. The River Tyne is located approximately 80m west. | the onsite, including the Glass Works and Stone Yard.  • Potential contamination arising from nearby industrial land uses, including colliery, coal depots, railway infrastructure, brewery and gas works.                                                                                                                 |  |
|             | By 1897 the Swinburne Glass Work factory has extended to encompass the entire site and New Road through the site and the Stone Yard are no longer mapped. The Glass Works is mapped as disused.                                                                                                                                                                                                                                                                                                                                                                                                                                                                                                                                                                                                                                | Potential for uncontrolled                                                                                                                                                                                                                                                                                                 |  |
| 1897        | The Harton Colliery Staiths is recorded 55m west of the site adjacent to the Glass works and along the bank of the River Tyne. The tunnel entrances are no longer recorded on the map. The Mill Dam loading now has a landing stage. The Rail depot has expanded which has developed Ballast Hill into a Goods Station with a vast array of railway lines and sidings.                                                                                                                                                                                                                                                                                                                                                                                                                                                         | deposition of Made Ground during on-site and surrounding construction.                                                                                                                                                                                                                                                     |  |
| 1915 - 1956 | The Swinburne Glass Work factory has been demolished by 1915. Railway lines leading from the Harton Low Staiths to the west cross the centre of the site to a tunnel located along the eastern boundary of the site, with the tunnel going east towards what was St Hilda Colliery. Where the railway enters the tunnel it appears that there is an area of cutting. A new building has been constructed within the southern section of the site which railway lines run into, with a chimney recorded within the building along the southwestern boundary.                                                                                                                                                                                                                                                                    | <ul> <li>Potential for uncontrolled deposition of Made Ground during surrounding construction and demolition works, including potential for asbestos.</li> <li>Potential uncontrolled deposition of Made Ground from railway lines across site and chimney onsite.</li> <li>Tunnel present on eastern boundary.</li> </ul> |  |