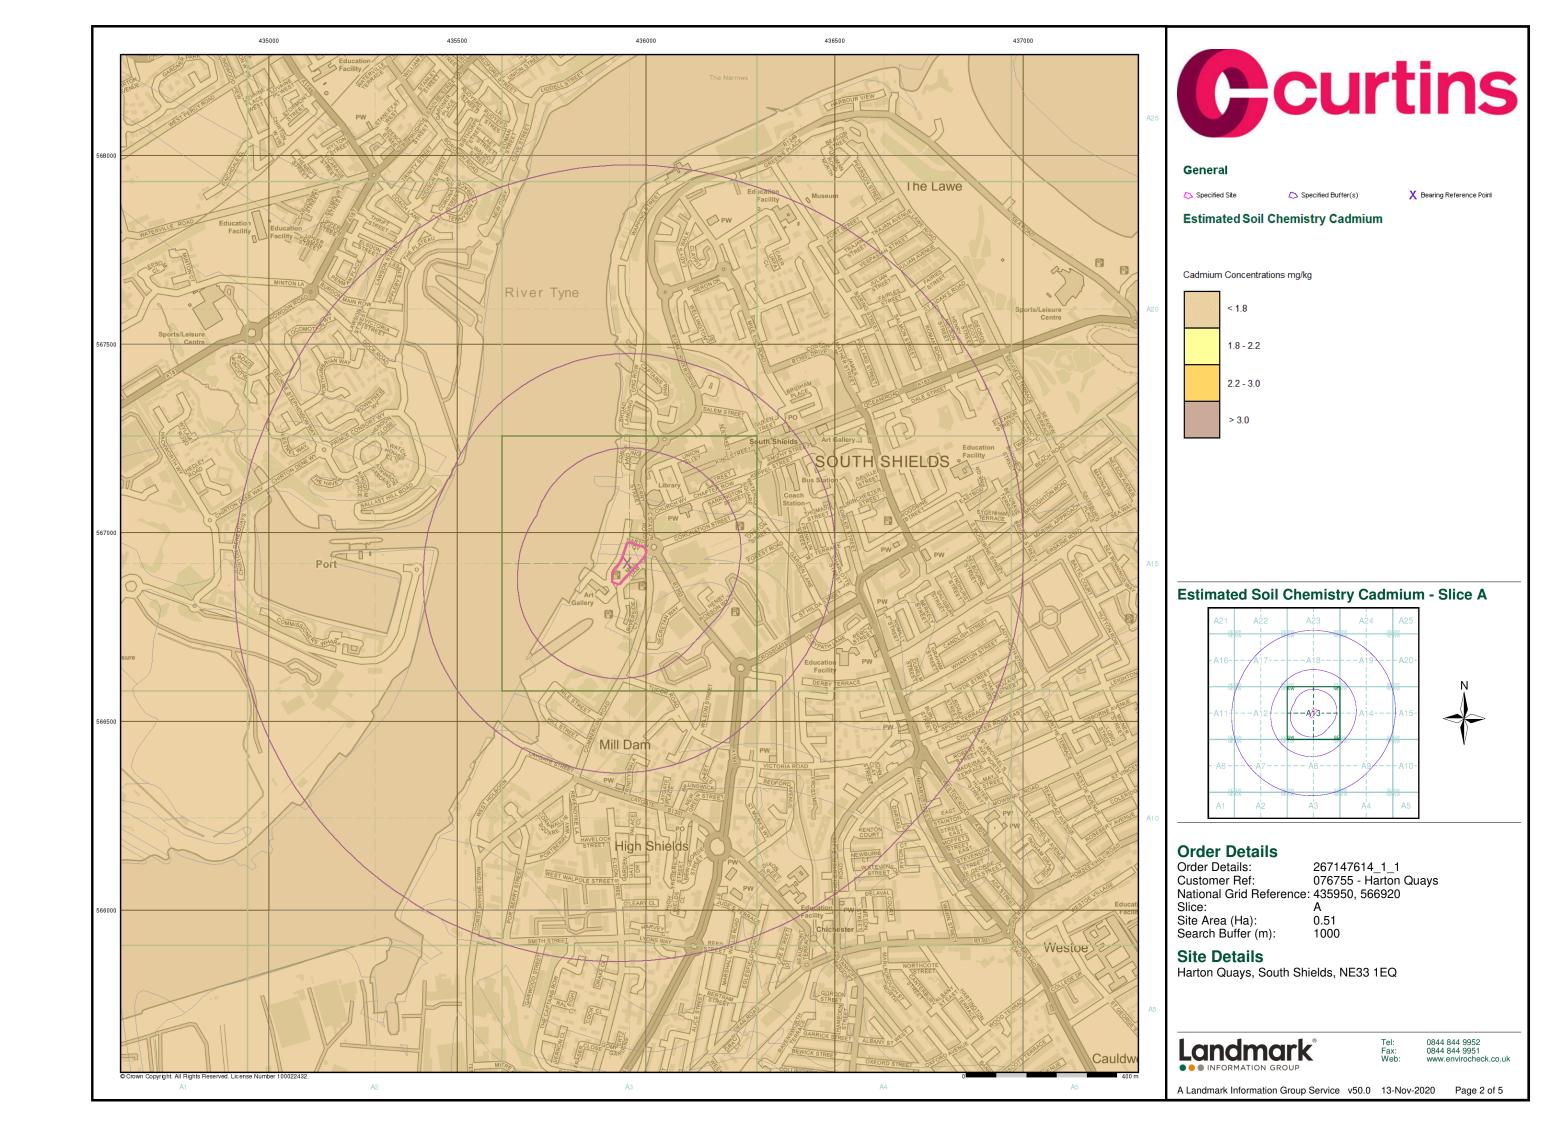

#### 4.1 Geology and Hydrogeology

A study of the Envirocheck (Ref. 1) Report and the British Geological Survey (BGS) 1:50,000 mapping records (Bedrock and Superficial Editions) for Sunderland (Sheet 021) (Ref. 2) indicates the following geological and hydrogeological succession underlying the site:

Table 4.1a - Geological/Hydrogeological Succession

| Geology                                             | Associated Hydrogeological Classification |
|-----------------------------------------------------|-------------------------------------------|
| Made Ground                                         | N/A                                       |
| Glaciolacustrine Deposits, Devensian <sup>1</sup>   | Unproductive Strata <sup>2</sup>          |
| Pennine Middle Coal Measures Formation <sup>3</sup> | Secondary A Aquifer⁴                      |