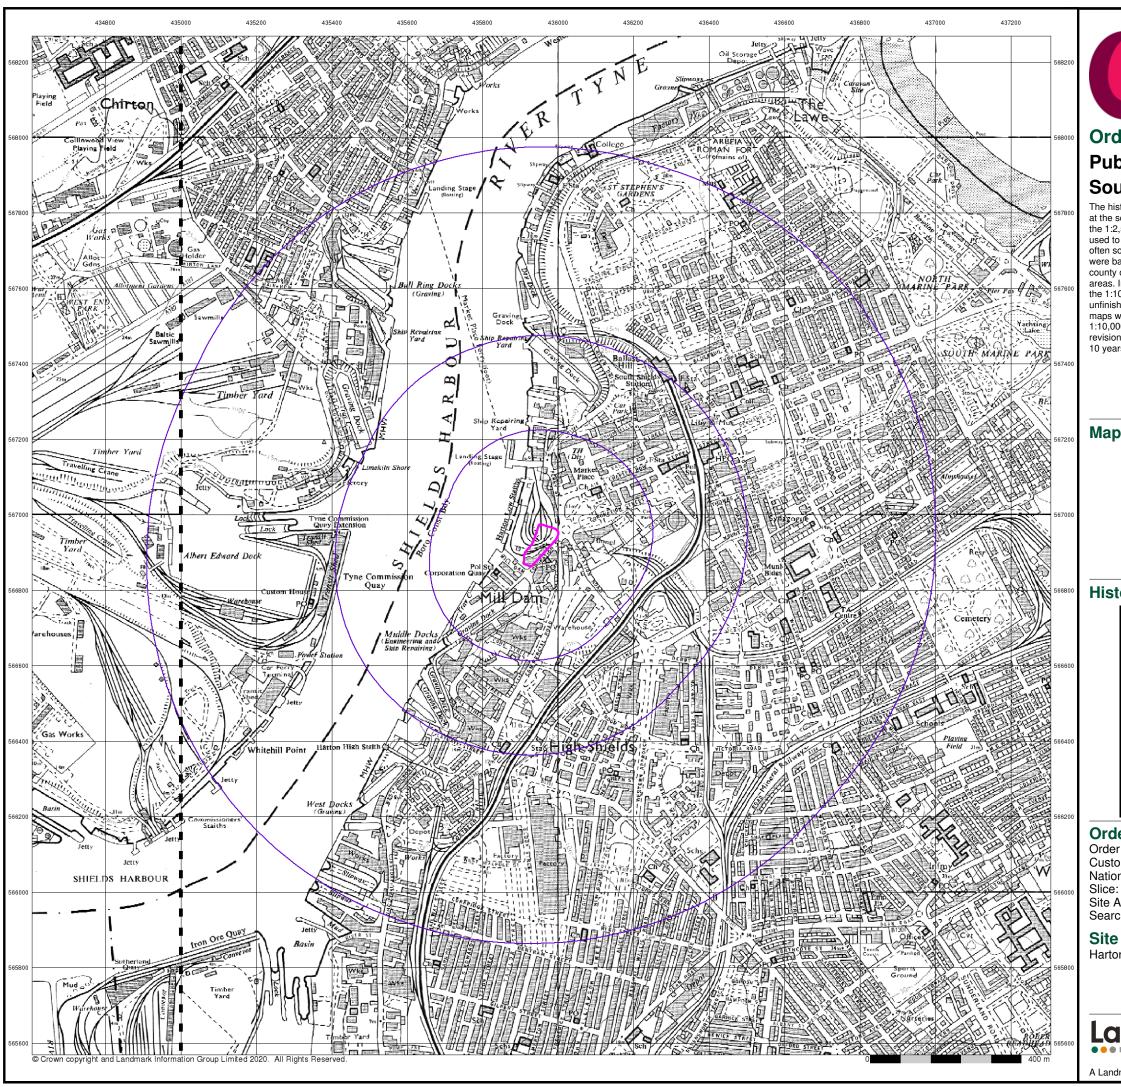

#### 1.1 Project Background

In November 2020 Curtins were instructed by MUSE Developments Ltd to undertake a Phase 1 Preliminary Risk Assessment of a site off Harton Quay, South Shields NE33 1EQ.

The location and extent of the site is shown in *Figure 2.1* on the following page. The site is bound by Harton Quay to the west and north; Mill Dam to the east; and Daltons Lane to the south. It is understood that the proposed site development is a 5-storey office structure with mixed use at ground floor, along with associated basement for underground car parking.

#### 2.1 Site Location and Current Details

Site use, location and description are shown below in *Table 2.1* and *Figure 2.1*.

Table 2.1 - Site Details

| Site Address                     | Address Harton Quay, South Shields NE33 1EQ                                                                                                                                                                                                                                                                                                                                                                                                                                                                                                                                                                                                                |  |
|----------------------------------|------------------------------------------------------------------------------------------------------------------------------------------------------------------------------------------------------------------------------------------------------------------------------------------------------------------------------------------------------------------------------------------------------------------------------------------------------------------------------------------------------------------------------------------------------------------------------------------------------------------------------------------------------------|--|
| NGR                              | NZ 35953 66930                                                                                                                                                                                                                                                                                                                                                                                                                                                                                                                                                                                                                                             |  |
| Area of Site                     | Approximately 0.51Ha                                                                                                                                                                                                                                                                                                                                                                                                                                                                                                                                                                                                                                       |  |
| Current Site Use and Description | The site is located between Harton Quay and Mill Dam roads. The sites topography slopes down approximately 5m from north to south. Hardstanding is located across the north and central sections of the site with overgrown grass covering the southern section of the site. There is an electric sub-station located central along the western boundary and an historic chimney (a monument to the former Swinburne glassworks) within the southwestern corner. Historic walls (remnant of the historic Staith House) are located along the northern, eastern and southern boundaries of the site. An earth mound is present within the east of the site. |  |

Figure 2.1 – Site Location Plan (site boundary shown in pink and 250m buffer in purple).

Crown Copyright. License Number 100022432.