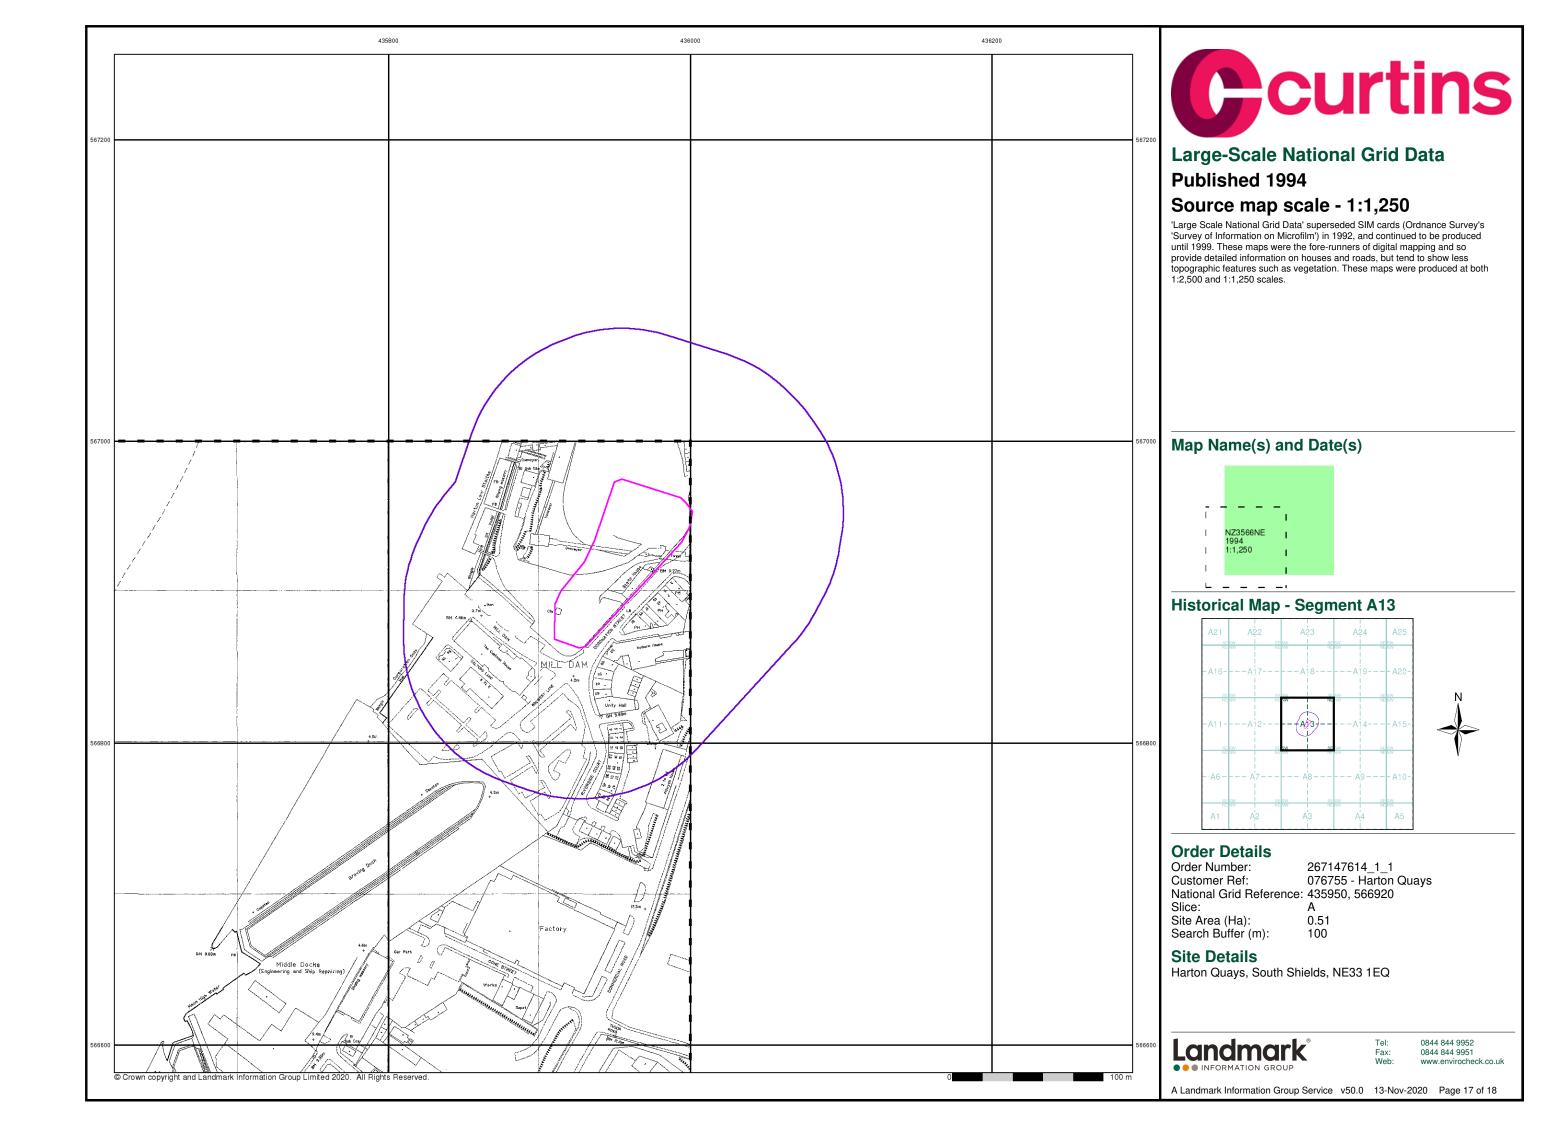

Figure 2.1 – Site Location Plan (site boundary shown in pink and 250m buffer in purple).

Crown Copyright. License Number 100022432.

## 3.0 Site History

A review of the available historical mapping and other information for the site, as presented within the Envirocheck Report (Ref. 1) and contained within *Appendix B*, has been undertaken and is presented in *Table 3.0* below.

**Table 3.0 –** Previous Site and Surrounding Area Uses and Potential Sources of Contamination. **Bold text refers** to on-site activity.

| Date        | Description                                                                                                                                                                                                                                                                                                                                                                                                                                                                                                                                                                                                                                                                                                                                                                                                                    | Potential Sources of Contamination                                                                                                                                                                                                                                                                                         |  |
|-------------|--------------------------------------------------------------------------------------------------------------------------------------------------------------------------------------------------------------------------------------------------------------------------------------------------------------------------------------------------------------------------------------------------------------------------------------------------------------------------------------------------------------------------------------------------------------------------------------------------------------------------------------------------------------------------------------------------------------------------------------------------------------------------------------------------------------------------------|----------------------------------------------------------------------------------------------------------------------------------------------------------------------------------------------------------------------------------------------------------------------------------------------------------------------------|--|
|             | The earliest available mapping (1857) shows the site as part of the Swinburne's Glass Works with the extent of the factory covering the whole of the western and southern sections of the site. A Glass Cone and part of a second Cone are mapped in the north-western corner of the site.                                                                                                                                                                                                                                                                                                                                                                                                                                                                                                                                     |                                                                                                                                                                                                                                                                                                                            |  |
|             | A road recorded as 'New Road' runs through the centre of the site from the north to the southwest corner, Coronation Street is present along the site's eastern boundary. A Stone Yard is present in the northeast of the site which extends north of the site.                                                                                                                                                                                                                                                                                                                                                                                                                                                                                                                                                                | Potential contamination arising from the construction and operation of industrial land uses the costs including the Class.                                                                                                                                                                                                 |  |
| 1857 - 1862 | The area within 250m surrounding the site is highly industrial, with works including the Swinburne's Glass Works extending to the west and north; Mill Dam Landing and Yard south; Tyne & Tees Glass Works, Subscription Brewery, graveyard and a Rail Depot marked as Low Station, with associated coal yard, all located within 100m of the site. Beyond includes a Stone Quay Boiler Works 200m south, markets and town hall 60m north and St Hilda Colliery 138m east of the site. Ballast Hills and associated railway lines and sidings are located from 125m southeast and 200m south. Two tunnel entrances are recorded within close proximity of the site. One located 55m west and another 145m east. A Gas Works and three gasometers are located from 150m east. The River Tyne is located approximately 80m west. | the onsite, including the Glass Works and Stone Yard.  • Potential contamination arising from nearby industrial land uses, including colliery, coal depots, railway infrastructure, brewery and gas works.                                                                                                                 |  |
|             | By 1897 the Swinburne Glass Work factory has extended to encompass the entire site and New Road through the site and the Stone Yard are no longer mapped. The Glass Works is mapped as disused.                                                                                                                                                                                                                                                                                                                                                                                                                                                                                                                                                                                                                                | Potential for uncontrolled                                                                                                                                                                                                                                                                                                 |  |
| 1897        | The Harton Colliery Staiths is recorded 55m west of the site adjacent to the Glass works and along the bank of the River Tyne. The tunnel entrances are no longer recorded on the map. The Mill Dam loading now has a landing stage. The Rail depot has expanded which has developed Ballast Hill into a Goods Station with a vast array of railway lines and sidings.                                                                                                                                                                                                                                                                                                                                                                                                                                                         | deposition of Made Ground during on-site and surrounding construction.                                                                                                                                                                                                                                                     |  |
| 1915 - 1956 | The Swinburne Glass Work factory has been demolished by 1915. Railway lines leading from the Harton Low Staiths to the west cross the centre of the site to a tunnel located along the eastern boundary of the site, with the tunnel going east towards what was St Hilda Colliery. Where the railway enters the tunnel it appears that there is an area of cutting. A new building has been constructed within the southern section of the site which railway lines run into, with a chimney recorded within the building along the southwestern boundary.                                                                                                                                                                                                                                                                    | <ul> <li>Potential for uncontrolled deposition of Made Ground during surrounding construction and demolition works, including potential for asbestos.</li> <li>Potential uncontrolled deposition of Made Ground from railway lines across site and chimney onsite.</li> <li>Tunnel present on eastern boundary.</li> </ul> |  |

| Description                                                                                                                                                                                                                                                                                                                                                                                                                                                                                                                                                                                                                                                                                                                                                                                                                                                                                                                                                                                                                                                                                                                                                                                                                                            | Potential Sources of Contamination                                                                                                                                                                                                                                                                                                                                                                                                                                                                                                                                                                                                                                                                                                                                                                                                                                                                                                                                                                                                                                                                                                                                                                                                                                                                                                                                                                                                                                                                                                                                                                                                                                                                                                                                                                                                                                                                                                                                                                                                                                                                                             |
|--------------------------------------------------------------------------------------------------------------------------------------------------------------------------------------------------------------------------------------------------------------------------------------------------------------------------------------------------------------------------------------------------------------------------------------------------------------------------------------------------------------------------------------------------------------------------------------------------------------------------------------------------------------------------------------------------------------------------------------------------------------------------------------------------------------------------------------------------------------------------------------------------------------------------------------------------------------------------------------------------------------------------------------------------------------------------------------------------------------------------------------------------------------------------------------------------------------------------------------------------------|--------------------------------------------------------------------------------------------------------------------------------------------------------------------------------------------------------------------------------------------------------------------------------------------------------------------------------------------------------------------------------------------------------------------------------------------------------------------------------------------------------------------------------------------------------------------------------------------------------------------------------------------------------------------------------------------------------------------------------------------------------------------------------------------------------------------------------------------------------------------------------------------------------------------------------------------------------------------------------------------------------------------------------------------------------------------------------------------------------------------------------------------------------------------------------------------------------------------------------------------------------------------------------------------------------------------------------------------------------------------------------------------------------------------------------------------------------------------------------------------------------------------------------------------------------------------------------------------------------------------------------------------------------------------------------------------------------------------------------------------------------------------------------------------------------------------------------------------------------------------------------------------------------------------------------------------------------------------------------------------------------------------------------------------------------------------------------------------------------------------------------|
| The Swinburn Glass Work Factory is no longer marked. The Harton Colliery Staiths now marked as Harton Low Staiths has undergone expansion. A tunnel is outlined aligned east to west adjacent to the eastern boundary of the site and seems to connect with the railway line from Harton Low Staiths which crosses the site. St Hilda Colliery has been replaced by railway lines. Surrounded land is still heavily industrialised. Two chimneys are located within 50m west. Industries within 100m include a smithy, engineering works and timber yard. The large gasometer is no longer mapped by 1915.                                                                                                                                                                                                                                                                                                                                                                                                                                                                                                                                                                                                                                             |                                                                                                                                                                                                                                                                                                                                                                                                                                                                                                                                                                                                                                                                                                                                                                                                                                                                                                                                                                                                                                                                                                                                                                                                                                                                                                                                                                                                                                                                                                                                                                                                                                                                                                                                                                                                                                                                                                                                                                                                                                                                                                                                |
| The building within the south of the site is marked as Wagon Repair Works. The tunnel is still present on the eastern boundary. More railway lines linked to the Harton Low Staiths network cover more of the site to the north. By 1968 Staith House is recorded with the buildings along the south-eastern boundary. A large cutting is mapped in the north-western area of the site, with a railway line mapped through this cutting aligned north-south by 1968.  An electric sub-station is listed 50m west of the site associated with Harton Low Staiths. What was the Smithy 30m east is mapped as a Cabinet Making Works by 1956. A Battery Factory is recorded 100m east of the site which the tunnel that starts at the boundary of the site crosses under. Significant redevelopment of the area from 100m southwest has occurred by the 1950s, with the area redeveloped as a large Graving Dock and Clothing Factory.  Ruins are recorded from 100m north of the site. By 1968, the Harton Low Staiths railway network advances in development and the surrounding demolished buildings and ruins have been reconstructed including the construction of a conveyor. A roundabout has built adjacent to the northeast corner of the site. | <ul> <li>Potential for uncontrolled deposition of Made Ground during on-site construction works and the use of the site as a Wagon Repair Works and associated chimney and railway infrastructure crossing the whole site.</li> <li>Potential unexploded UXOs from WW2 onsite or surrounding site associated with vast demolition and ruins.</li> </ul>                                                                                                                                                                                                                                                                                                                                                                                                                                                                                                                                                                                                                                                                                                                                                                                                                                                                                                                                                                                                                                                                                                                                                                                                                                                                                                                                                                                                                                                                                                                                                                                                                                                                                                                                                                        |
| All railway lines are no longer marked onsite. A conveyor from the Harton Low Staiths extends across the site which joins with the tunnel which is located along the eastern boundary. Staith House and the chimney are still present located on the eastern and south-western boundaries respectively.  The railway lines are no longer present at Harton Low Staiths but multiple conveyors are present. Redevelopment of the surrounding area has commenced, with the majority of the railway infrastructure to the south and east no longer mapped.                                                                                                                                                                                                                                                                                                                                                                                                                                                                                                                                                                                                                                                                                                | Potential for uncontrolled<br>deposition of Made Ground<br>associated with demolition of<br>historic industrial buildings, and<br>the potential removal of /<br>decommissioning of the railway<br>infrastructure.                                                                                                                                                                                                                                                                                                                                                                                                                                                                                                                                                                                                                                                                                                                                                                                                                                                                                                                                                                                                                                                                                                                                                                                                                                                                                                                                                                                                                                                                                                                                                                                                                                                                                                                                                                                                                                                                                                              |
| Conveyors are no longer onsite by 1999. By 2006, Harton Quay roadway has been constructed along the site's western and northern boundaries. The Staith Houses are still present onsite until being demolished in 2017. The chimney height has been reduced but the feature is still located within the south-western corner of the site. An electrical sub-station is present onsite along the western boundary. The site is hardstanding and used as a car park until between 2013 and 2015.  The site is now currently hardstanding in the north and overgrown grass covering the south of the site.                                                                                                                                                                                                                                                                                                                                                                                                                                                                                                                                                                                                                                                 | <ul> <li>Potential for uncontrolled deposition of Made Ground associated with demolition of / removal of conveyor belts and the reduction in the height of the chimney.</li> <li>Potential for fuel / oil spills associated with the site being used as a car park.</li> </ul>                                                                                                                                                                                                                                                                                                                                                                                                                                                                                                                                                                                                                                                                                                                                                                                                                                                                                                                                                                                                                                                                                                                                                                                                                                                                                                                                                                                                                                                                                                                                                                                                                                                                                                                                                                                                                                                 |
|                                                                                                                                                                                                                                                                                                                                                                                                                                                                                                                                                                                                                                                                                                                                                                                                                                                                                                                                                                                                                                                                                                                                                                                                                                                        | The Swinburn Glass Work Factory is no longer marked. The Harton Colliery Staiths now marked as Harton Low Staiths has undergone expansion. A tunnel is outlined aligned east to west adjacent to the eastern boundary of the site and seems to connect with the railway line from Harton Low Staiths which crosses the site. St Hilda Colliery has been replaced by railway lines. Surrounded land is still heavily industrialised. Two chimneys are located within 50m west. Industries within 100m include a smithy, engineering works and timber yard. The large gasometer is no longer mapped by 1915.  The building within the south of the site is marked as Wagon Repair Works. The tunnel is still present on the eastern boundary. More railway lines linked to the Harton Low Staiths network cover more of the site to the north. By 1968 Staith House is recorded with the buildings along the south-eastern boundary. A large cutting is mapped in the north-western area of the site, with a railway line mapped through this cutting aligned north-south by 1968.  An electric sub-station is listed 50m west of the site associated with Harton Low Staiths. What was the Smithy 30m east is mapped as a Cabinet Making Works by 1956. A Battery Factory is recorded 100m east of the site which the tunnel that starts at the boundary of the site crosses under. Significant redevelopment of the area from 100m southwest has occurred by the 1950s, with the area redeveloped as a large Graving Dock and Clothing Factory.  Ruins are recorded from 100m north of the site. By 1968, the Harton Low Staiths railway network advances in development and the surrounding demolished buildings and ruins have been reconstructed including the construction of a conveyor. A roundabout has built adjacent to the northeast corner of the site.  All railway lines are no longer marked onsite. A conveyor from the Harton Low Staiths extends across the site which joins with the tunnel which is located along the eastern boundary. Staith House and the chimney are still present located on the easte |

| Date | Description                                                                                                                                                                               | Potential Sources of<br>Contamination |
|------|-------------------------------------------------------------------------------------------------------------------------------------------------------------------------------------------|---------------------------------------|
|      | theatre by 1999. The Harton Low Staiths has been demolished by 1999 and by 2013 has been turned into the Harton Quay park. The BT offices 20m north of the site were constructed by 2012. |                                       |