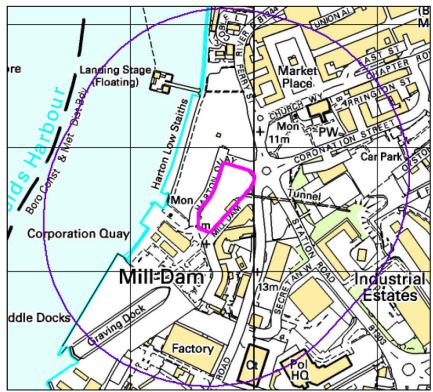

#### 2.1 Site Location and Current Details

Site use, location and description are shown below in *Table 2.1* and *Figure 2.1*.

Table 2.1 - Site Details

| Site Address                     | Address Harton Quay, South Shields NE33 1EQ                                                                                                                                                                                                                                                                                                                                                                                                                                                                                                                                                                                                                |  |
|----------------------------------|------------------------------------------------------------------------------------------------------------------------------------------------------------------------------------------------------------------------------------------------------------------------------------------------------------------------------------------------------------------------------------------------------------------------------------------------------------------------------------------------------------------------------------------------------------------------------------------------------------------------------------------------------------|--|
| NGR                              | NZ 35953 66930                                                                                                                                                                                                                                                                                                                                                                                                                                                                                                                                                                                                                                             |  |
| Area of Site                     | Approximately 0.51Ha                                                                                                                                                                                                                                                                                                                                                                                                                                                                                                                                                                                                                                       |  |
| Current Site Use and Description | The site is located between Harton Quay and Mill Dam roads. The sites topography slopes down approximately 5m from north to south. Hardstanding is located across the north and central sections of the site with overgrown grass covering the southern section of the site. There is an electric sub-station located central along the western boundary and an historic chimney (a monument to the former Swinburne glassworks) within the southwestern corner. Historic walls (remnant of the historic Staith House) are located along the northern, eastern and southern boundaries of the site. An earth mound is present within the east of the site. |  |

Figure 2.1 – Site Location Plan (site boundary shown in pink and 250m buffer in purple).

Crown Copyright. License Number 100022432.