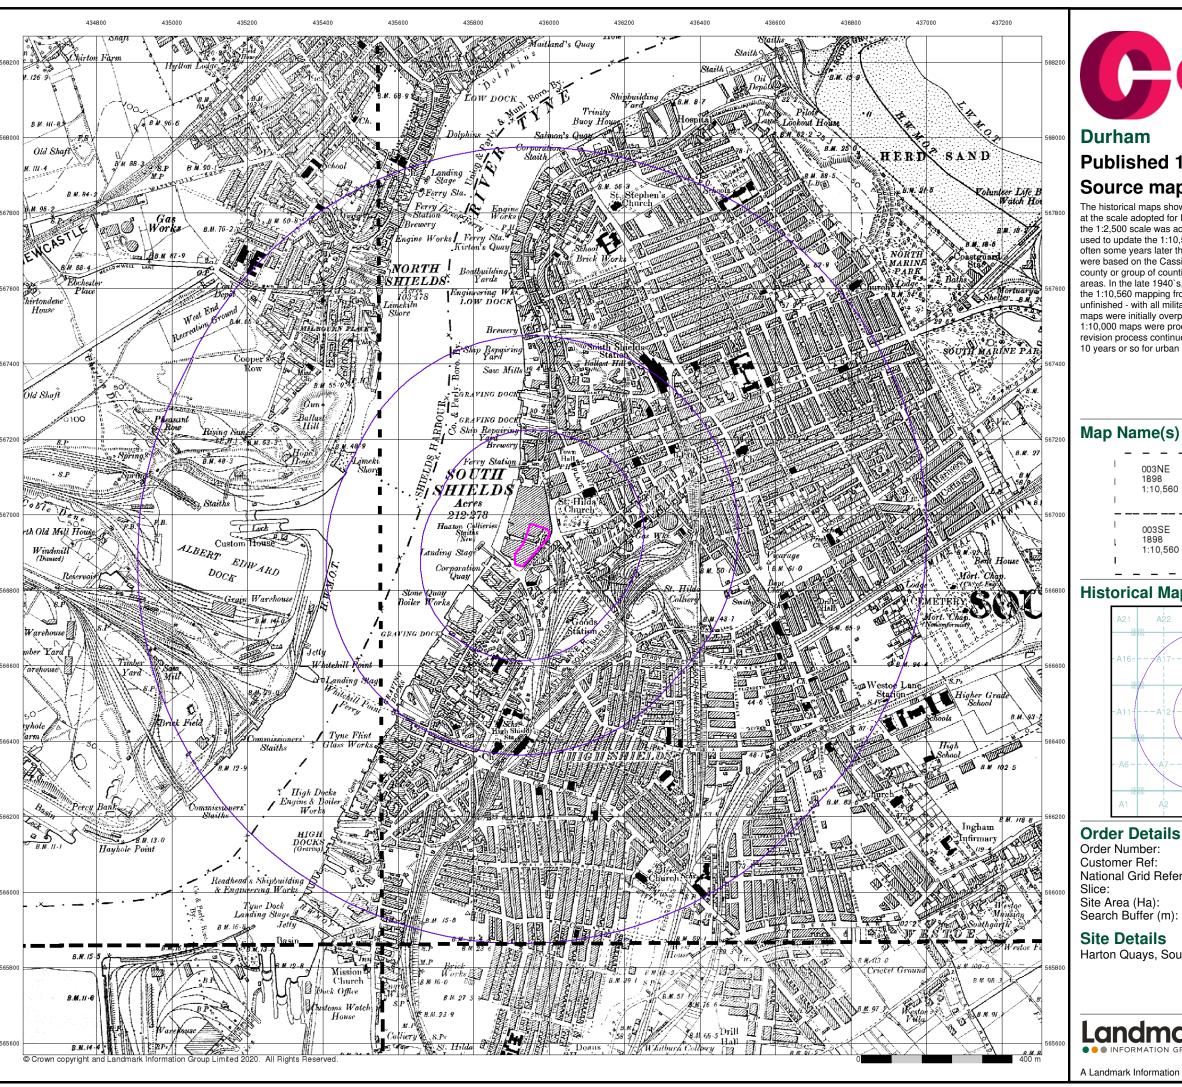

Figure 2.1 – Site Location Plan (site boundary shown in pink and 250m buffer in purple).

Crown Copyright. License Number 100022432.

## 2.2 Surrounding Area Details

The following information was established through undertaking an environmental database search (Envirocheck report (Ref. 1) included in *Appendix B*).

Table 2.2 - Surrounding Land Uses

| N BT's office.   |    | BT's office.                                                    |
|------------------|----|-----------------------------------------------------------------|
|                  | NE | Roundabout, Commercial Road and Supermarket beyond              |
| Surrounding Area | SE | Mill Dam roadway and terraced commercial properties.            |
|                  | w  | Harton Quay, landscaped waterfront area with River Tyne beyond. |
|                  | S  | Customs House Theatre.                                          |