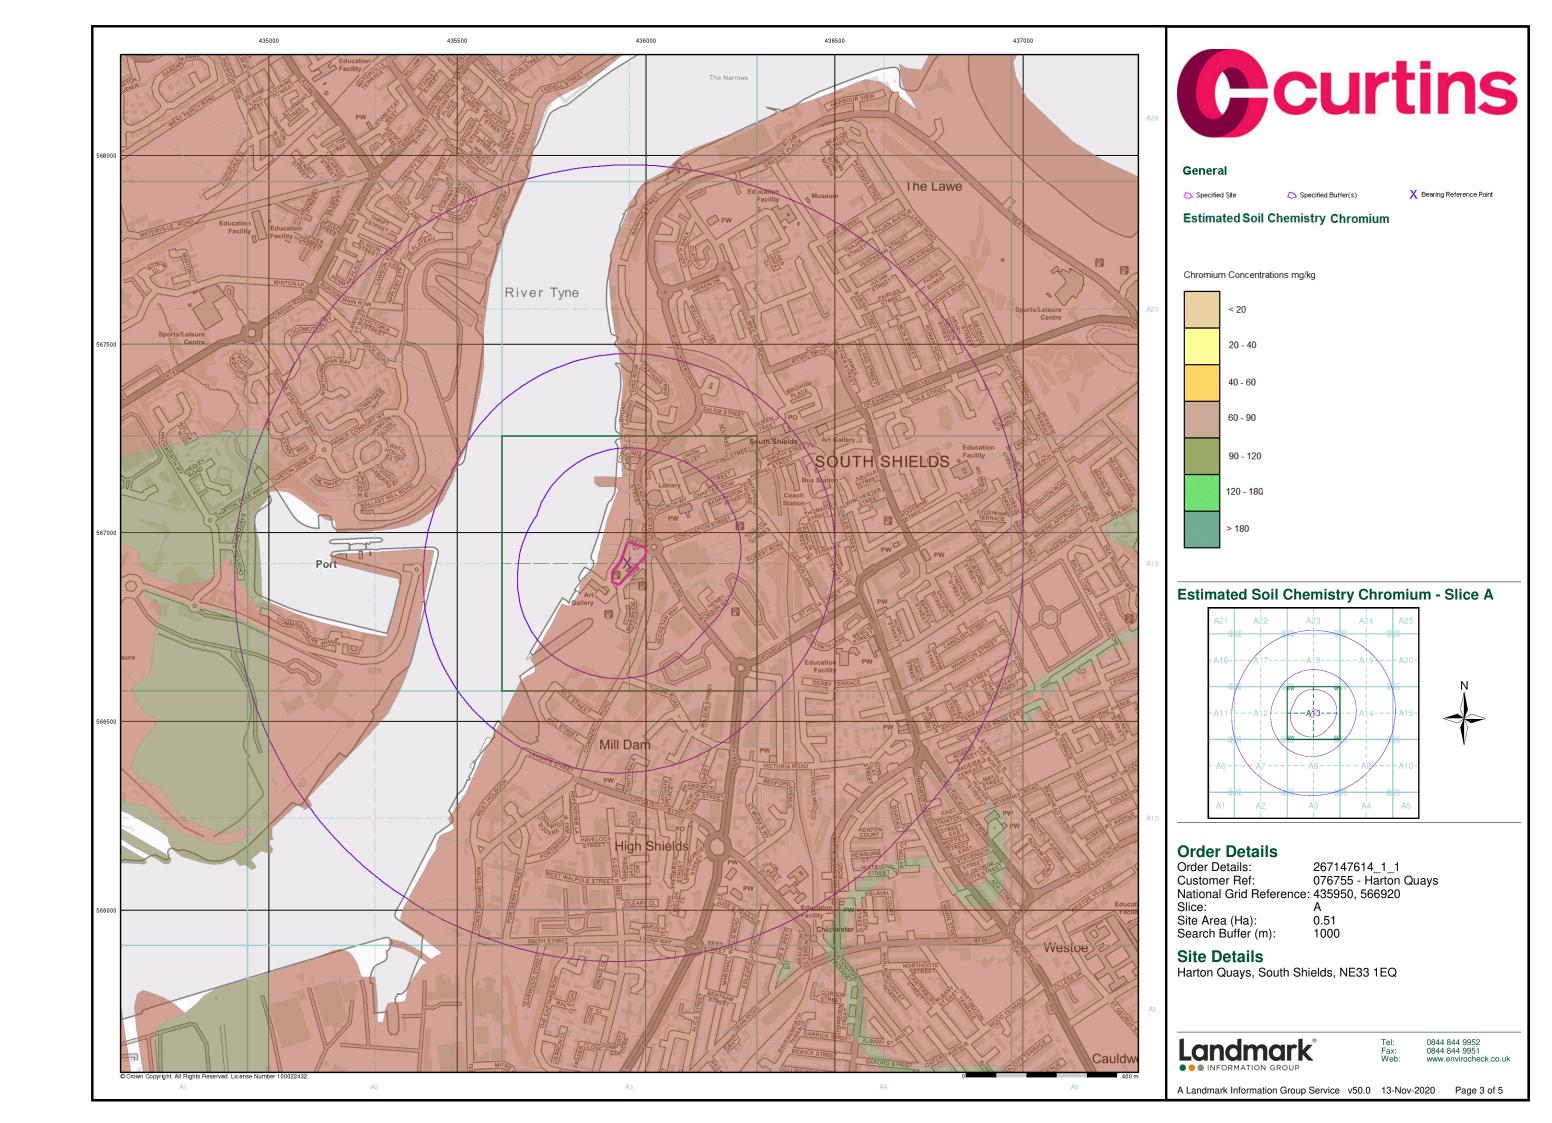

#### 4.1 Geology and Hydrogeology

A study of the Envirocheck (Ref. 1) Report and the British Geological Survey (BGS) 1:50,000 mapping records (Bedrock and Superficial Editions) for Sunderland (Sheet 021) (Ref. 2) indicates the following geological and hydrogeological succession underlying the site:

Table 4.1a - Geological/Hydrogeological Succession

| Geology                                             | Associated Hydrogeological Classification |
|-----------------------------------------------------|-------------------------------------------|
| Made Ground                                         | N/A                                       |
| Glaciolacustrine Deposits, Devensian <sup>1</sup>   | Unproductive Strata <sup>2</sup>          |
| Pennine Middle Coal Measures Formation <sup>3</sup> | Secondary A Aquifer⁴                      |