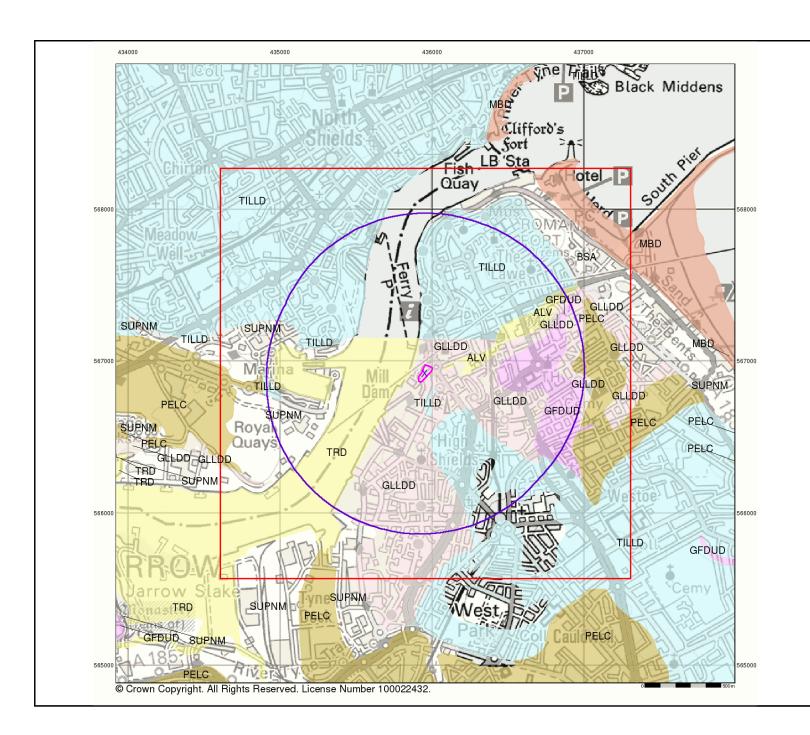

## 3.0 Site History

A review of the available historical mapping and other information for the site, as presented within the Envirocheck Report (Ref. 1) and contained within *Appendix B*, has been undertaken and is presented in *Table 3.0* below.

**Table 3.0 –** Previous Site and Surrounding Area Uses and Potential Sources of Contamination. **Bold text refers** to on-site activity.

| Date        | Description                                                                                                                                                                                                                                                                                                                                                                                                                                                                                                                                                                                                                                                                                                                                                                                                                    | Potential Sources of Contamination                                                                                                                                                                                                                                                                                         |  |
|-------------|--------------------------------------------------------------------------------------------------------------------------------------------------------------------------------------------------------------------------------------------------------------------------------------------------------------------------------------------------------------------------------------------------------------------------------------------------------------------------------------------------------------------------------------------------------------------------------------------------------------------------------------------------------------------------------------------------------------------------------------------------------------------------------------------------------------------------------|----------------------------------------------------------------------------------------------------------------------------------------------------------------------------------------------------------------------------------------------------------------------------------------------------------------------------|--|
|             | The earliest available mapping (1857) shows the site as part of the Swinburne's Glass Works with the extent of the factory covering the whole of the western and southern sections of the site. A Glass Cone and part of a second Cone are mapped in the north-western corner of the site.                                                                                                                                                                                                                                                                                                                                                                                                                                                                                                                                     |                                                                                                                                                                                                                                                                                                                            |  |
|             | A road recorded as 'New Road' runs through the centre of the site from the north to the southwest corner, Coronation Street is present along the site's eastern boundary. A Stone Yard is present in the northeast of the site which extends north of the site.                                                                                                                                                                                                                                                                                                                                                                                                                                                                                                                                                                | Potential contamination arising from the construction and operation of industrial land uses the costs including the Class.                                                                                                                                                                                                 |  |
| 1857 - 1862 | The area within 250m surrounding the site is highly industrial, with works including the Swinburne's Glass Works extending to the west and north; Mill Dam Landing and Yard south; Tyne & Tees Glass Works, Subscription Brewery, graveyard and a Rail Depot marked as Low Station, with associated coal yard, all located within 100m of the site. Beyond includes a Stone Quay Boiler Works 200m south, markets and town hall 60m north and St Hilda Colliery 138m east of the site. Ballast Hills and associated railway lines and sidings are located from 125m southeast and 200m south. Two tunnel entrances are recorded within close proximity of the site. One located 55m west and another 145m east. A Gas Works and three gasometers are located from 150m east. The River Tyne is located approximately 80m west. | the onsite, including the Glass Works and Stone Yard.  • Potential contamination arising from nearby industrial land uses, including colliery, coal depots, railway infrastructure, brewery and gas works.                                                                                                                 |  |
|             | By 1897 the Swinburne Glass Work factory has extended to encompass the entire site and New Road through the site and the Stone Yard are no longer mapped. The Glass Works is mapped as disused.                                                                                                                                                                                                                                                                                                                                                                                                                                                                                                                                                                                                                                | Potential for uncontrolled                                                                                                                                                                                                                                                                                                 |  |
| 1897        | The Harton Colliery Staiths is recorded 55m west of the site adjacent to the Glass works and along the bank of the River Tyne. The tunnel entrances are no longer recorded on the map. The Mill Dam loading now has a landing stage. The Rail depot has expanded which has developed Ballast Hill into a Goods Station with a vast array of railway lines and sidings.                                                                                                                                                                                                                                                                                                                                                                                                                                                         | deposition of Made Ground during on-site and surrounding construction.                                                                                                                                                                                                                                                     |  |
| 1915 - 1956 | The Swinburne Glass Work factory has been demolished by 1915. Railway lines leading from the Harton Low Staiths to the west cross the centre of the site to a tunnel located along the eastern boundary of the site, with the tunnel going east towards what was St Hilda Colliery. Where the railway enters the tunnel it appears that there is an area of cutting. A new building has been constructed within the southern section of the site which railway lines run into, with a chimney recorded within the building along the southwestern boundary.                                                                                                                                                                                                                                                                    | <ul> <li>Potential for uncontrolled deposition of Made Ground during surrounding construction and demolition works, including potential for asbestos.</li> <li>Potential uncontrolled deposition of Made Ground from railway lines across site and chimney onsite.</li> <li>Tunnel present on eastern boundary.</li> </ul> |  |

| Description                                                                                                                                                                                                                                                                                                                                                                                                                                                                                                                                                                                                                                                                                                                                                                                                                                                                                                                                                                                                                                                                                                                                                                                                                                            | Potential Sources of Contamination                                                                                                                                                                                                                                                                                                                                                                                                                                                                                                                                                                                                                                                                                                                                                                                                                                                                                                                                                                                                                                                                                                                                                                                                                                                                                                                                                                                                                                                                                                                                                                                                                                                                                                                                                                                                                                                                                                                                                                                                                                                                                             |
|--------------------------------------------------------------------------------------------------------------------------------------------------------------------------------------------------------------------------------------------------------------------------------------------------------------------------------------------------------------------------------------------------------------------------------------------------------------------------------------------------------------------------------------------------------------------------------------------------------------------------------------------------------------------------------------------------------------------------------------------------------------------------------------------------------------------------------------------------------------------------------------------------------------------------------------------------------------------------------------------------------------------------------------------------------------------------------------------------------------------------------------------------------------------------------------------------------------------------------------------------------|--------------------------------------------------------------------------------------------------------------------------------------------------------------------------------------------------------------------------------------------------------------------------------------------------------------------------------------------------------------------------------------------------------------------------------------------------------------------------------------------------------------------------------------------------------------------------------------------------------------------------------------------------------------------------------------------------------------------------------------------------------------------------------------------------------------------------------------------------------------------------------------------------------------------------------------------------------------------------------------------------------------------------------------------------------------------------------------------------------------------------------------------------------------------------------------------------------------------------------------------------------------------------------------------------------------------------------------------------------------------------------------------------------------------------------------------------------------------------------------------------------------------------------------------------------------------------------------------------------------------------------------------------------------------------------------------------------------------------------------------------------------------------------------------------------------------------------------------------------------------------------------------------------------------------------------------------------------------------------------------------------------------------------------------------------------------------------------------------------------------------------|
| The Swinburn Glass Work Factory is no longer marked. The Harton Colliery Staiths now marked as Harton Low Staiths has undergone expansion. A tunnel is outlined aligned east to west adjacent to the eastern boundary of the site and seems to connect with the railway line from Harton Low Staiths which crosses the site. St Hilda Colliery has been replaced by railway lines. Surrounded land is still heavily industrialised. Two chimneys are located within 50m west. Industries within 100m include a smithy, engineering works and timber yard. The large gasometer is no longer mapped by 1915.                                                                                                                                                                                                                                                                                                                                                                                                                                                                                                                                                                                                                                             |                                                                                                                                                                                                                                                                                                                                                                                                                                                                                                                                                                                                                                                                                                                                                                                                                                                                                                                                                                                                                                                                                                                                                                                                                                                                                                                                                                                                                                                                                                                                                                                                                                                                                                                                                                                                                                                                                                                                                                                                                                                                                                                                |
| The building within the south of the site is marked as Wagon Repair Works. The tunnel is still present on the eastern boundary. More railway lines linked to the Harton Low Staiths network cover more of the site to the north. By 1968 Staith House is recorded with the buildings along the south-eastern boundary. A large cutting is mapped in the north-western area of the site, with a railway line mapped through this cutting aligned north-south by 1968.  An electric sub-station is listed 50m west of the site associated with Harton Low Staiths. What was the Smithy 30m east is mapped as a Cabinet Making Works by 1956. A Battery Factory is recorded 100m east of the site which the tunnel that starts at the boundary of the site crosses under. Significant redevelopment of the area from 100m southwest has occurred by the 1950s, with the area redeveloped as a large Graving Dock and Clothing Factory.  Ruins are recorded from 100m north of the site. By 1968, the Harton Low Staiths railway network advances in development and the surrounding demolished buildings and ruins have been reconstructed including the construction of a conveyor. A roundabout has built adjacent to the northeast corner of the site. | <ul> <li>Potential for uncontrolled deposition of Made Ground during on-site construction works and the use of the site as a Wagon Repair Works and associated chimney and railway infrastructure crossing the whole site.</li> <li>Potential unexploded UXOs from WW2 onsite or surrounding site associated with vast demolition and ruins.</li> </ul>                                                                                                                                                                                                                                                                                                                                                                                                                                                                                                                                                                                                                                                                                                                                                                                                                                                                                                                                                                                                                                                                                                                                                                                                                                                                                                                                                                                                                                                                                                                                                                                                                                                                                                                                                                        |
| All railway lines are no longer marked onsite. A conveyor from the Harton Low Staiths extends across the site which joins with the tunnel which is located along the eastern boundary. Staith House and the chimney are still present located on the eastern and south-western boundaries respectively.  The railway lines are no longer present at Harton Low Staiths but multiple conveyors are present. Redevelopment of the surrounding area has commenced, with the majority of the railway infrastructure to the south and east no longer mapped.                                                                                                                                                                                                                                                                                                                                                                                                                                                                                                                                                                                                                                                                                                | Potential for uncontrolled<br>deposition of Made Ground<br>associated with demolition of<br>historic industrial buildings, and<br>the potential removal of /<br>decommissioning of the railway<br>infrastructure.                                                                                                                                                                                                                                                                                                                                                                                                                                                                                                                                                                                                                                                                                                                                                                                                                                                                                                                                                                                                                                                                                                                                                                                                                                                                                                                                                                                                                                                                                                                                                                                                                                                                                                                                                                                                                                                                                                              |
| Conveyors are no longer onsite by 1999. By 2006, Harton Quay roadway has been constructed along the site's western and northern boundaries. The Staith Houses are still present onsite until being demolished in 2017. The chimney height has been reduced but the feature is still located within the south-western corner of the site. An electrical sub-station is present onsite along the western boundary. The site is hardstanding and used as a car park until between 2013 and 2015.  The site is now currently hardstanding in the north and overgrown grass covering the south of the site.                                                                                                                                                                                                                                                                                                                                                                                                                                                                                                                                                                                                                                                 | <ul> <li>Potential for uncontrolled deposition of Made Ground associated with demolition of / removal of conveyor belts and the reduction in the height of the chimney.</li> <li>Potential for fuel / oil spills associated with the site being used as a car park.</li> </ul>                                                                                                                                                                                                                                                                                                                                                                                                                                                                                                                                                                                                                                                                                                                                                                                                                                                                                                                                                                                                                                                                                                                                                                                                                                                                                                                                                                                                                                                                                                                                                                                                                                                                                                                                                                                                                                                 |
|                                                                                                                                                                                                                                                                                                                                                                                                                                                                                                                                                                                                                                                                                                                                                                                                                                                                                                                                                                                                                                                                                                                                                                                                                                                        | The Swinburn Glass Work Factory is no longer marked. The Harton Colliery Staiths now marked as Harton Low Staiths has undergone expansion. A tunnel is outlined aligned east to west adjacent to the eastern boundary of the site and seems to connect with the railway line from Harton Low Staiths which crosses the site. St Hilda Colliery has been replaced by railway lines. Surrounded land is still heavily industrialised. Two chimneys are located within 50m west. Industries within 100m include a smithy, engineering works and timber yard. The large gasometer is no longer mapped by 1915.  The building within the south of the site is marked as Wagon Repair Works. The tunnel is still present on the eastern boundary. More railway lines linked to the Harton Low Staiths network cover more of the site to the north. By 1968 Staith House is recorded with the buildings along the south-eastern boundary. A large cutting is mapped in the north-western area of the site, with a railway line mapped through this cutting aligned north-south by 1968.  An electric sub-station is listed 50m west of the site associated with Harton Low Staiths. What was the Smithy 30m east is mapped as a Cabinet Making Works by 1956. A Battery Factory is recorded 100m east of the site which the tunnel that starts at the boundary of the site crosses under. Significant redevelopment of the area from 100m southwest has occurred by the 1950s, with the area redeveloped as a large Graving Dock and Clothing Factory.  Ruins are recorded from 100m north of the site. By 1968, the Harton Low Staiths railway network advances in development and the surrounding demolished buildings and ruins have been reconstructed including the construction of a conveyor. A roundabout has built adjacent to the northeast corner of the site.  All railway lines are no longer marked onsite. A conveyor from the Harton Low Staiths extends across the site which joins with the tunnel which is located along the eastern boundary. Staith House and the chimney are still present located on the easte |

| Date | Description                                                                                                                                                                               | Potential Sources of<br>Contamination |
|------|-------------------------------------------------------------------------------------------------------------------------------------------------------------------------------------------|---------------------------------------|
|      | theatre by 1999. The Harton Low Staiths has been demolished by 1999 and by 2013 has been turned into the Harton Quay park. The BT offices 20m north of the site were constructed by 2012. |                                       |