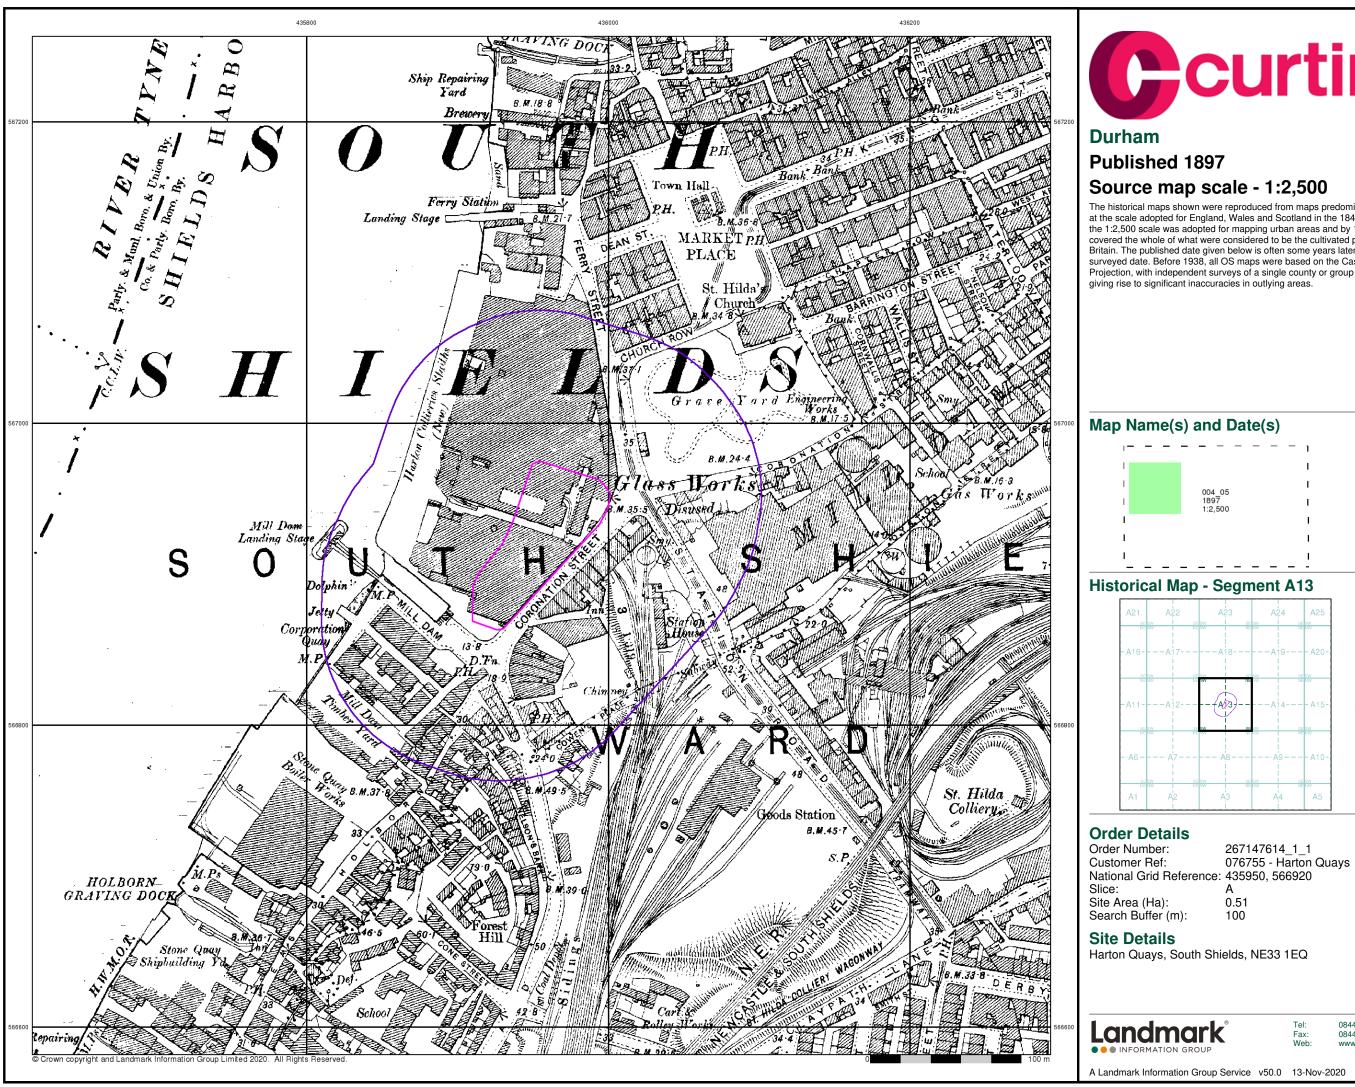

**Table 3.0 –** Previous Site and Surrounding Area Uses and Potential Sources of Contamination. **Bold text refers** to on-site activity.

| Date        | Description                                                                                                                                                                                                                                                                                                                                                                                                                                                                                                                                                                                                                                                                                                                                                                                                                    | Potential Sources of Contamination                                                                                                                                                                                                                                                                                         |  |
|-------------|--------------------------------------------------------------------------------------------------------------------------------------------------------------------------------------------------------------------------------------------------------------------------------------------------------------------------------------------------------------------------------------------------------------------------------------------------------------------------------------------------------------------------------------------------------------------------------------------------------------------------------------------------------------------------------------------------------------------------------------------------------------------------------------------------------------------------------|----------------------------------------------------------------------------------------------------------------------------------------------------------------------------------------------------------------------------------------------------------------------------------------------------------------------------|--|
|             | The earliest available mapping (1857) shows the site as part of the Swinburne's Glass Works with the extent of the factory covering the whole of the western and southern sections of the site. A Glass Cone and part of a second Cone are mapped in the north-western corner of the site.                                                                                                                                                                                                                                                                                                                                                                                                                                                                                                                                     |                                                                                                                                                                                                                                                                                                                            |  |
|             | A road recorded as 'New Road' runs through the centre of the site from the north to the southwest corner, Coronation Street is present along the site's eastern boundary. A Stone Yard is present in the northeast of the site which extends north of the site.                                                                                                                                                                                                                                                                                                                                                                                                                                                                                                                                                                | Potential contamination arising from the construction and operation of industrial land uses the costs including the Class.                                                                                                                                                                                                 |  |
| 1857 - 1862 | The area within 250m surrounding the site is highly industrial, with works including the Swinburne's Glass Works extending to the west and north; Mill Dam Landing and Yard south; Tyne & Tees Glass Works, Subscription Brewery, graveyard and a Rail Depot marked as Low Station, with associated coal yard, all located within 100m of the site. Beyond includes a Stone Quay Boiler Works 200m south, markets and town hall 60m north and St Hilda Colliery 138m east of the site. Ballast Hills and associated railway lines and sidings are located from 125m southeast and 200m south. Two tunnel entrances are recorded within close proximity of the site. One located 55m west and another 145m east. A Gas Works and three gasometers are located from 150m east. The River Tyne is located approximately 80m west. | the onsite, including the Glass Works and Stone Yard.  • Potential contamination arising from nearby industrial land uses, including colliery, coal depots, railway infrastructure, brewery and gas works.                                                                                                                 |  |
|             | By 1897 the Swinburne Glass Work factory has extended to encompass the entire site and New Road through the site and the Stone Yard are no longer mapped. The Glass Works is mapped as disused.                                                                                                                                                                                                                                                                                                                                                                                                                                                                                                                                                                                                                                | Potential for uncontrolled                                                                                                                                                                                                                                                                                                 |  |
| 1897        | The Harton Colliery Staiths is recorded 55m west of the site adjacent to the Glass works and along the bank of the River Tyne. The tunnel entrances are no longer recorded on the map. The Mill Dam loading now has a landing stage. The Rail depot has expanded which has developed Ballast Hill into a Goods Station with a vast array of railway lines and sidings.                                                                                                                                                                                                                                                                                                                                                                                                                                                         | deposition of Made Ground during on-site and surrounding construction.                                                                                                                                                                                                                                                     |  |
| 1915 - 1956 | The Swinburne Glass Work factory has been demolished by 1915. Railway lines leading from the Harton Low Staiths to the west cross the centre of the site to a tunnel located along the eastern boundary of the site, with the tunnel going east towards what was St Hilda Colliery. Where the railway enters the tunnel it appears that there is an area of cutting. A new building has been constructed within the southern section of the site which railway lines run into, with a chimney recorded within the building along the southwestern boundary.                                                                                                                                                                                                                                                                    | <ul> <li>Potential for uncontrolled deposition of Made Ground during surrounding construction and demolition works, including potential for asbestos.</li> <li>Potential uncontrolled deposition of Made Ground from railway lines across site and chimney onsite.</li> <li>Tunnel present on eastern boundary.</li> </ul> |  |

| Description                                                                                                                                                                                                                                                                                                                                                                                                                                                                                                                                                                                                                                                                                                                                                                                                                                                                                                                                                                                                                                                                                                                                                                                                                                            | Potential Sources of Contamination                                                                                                                                                                                                                                                                                                                                                                                                                                                                                                                                                                                                                                                                                                                                                                                                                                                                                                                                                                                                                                                                                                                                                                                                                                                                                                                                                                                                                                                                                                                                                                                                                                                                                                                                                                                                                                                                                                                                                                                                                                                                                             |
|--------------------------------------------------------------------------------------------------------------------------------------------------------------------------------------------------------------------------------------------------------------------------------------------------------------------------------------------------------------------------------------------------------------------------------------------------------------------------------------------------------------------------------------------------------------------------------------------------------------------------------------------------------------------------------------------------------------------------------------------------------------------------------------------------------------------------------------------------------------------------------------------------------------------------------------------------------------------------------------------------------------------------------------------------------------------------------------------------------------------------------------------------------------------------------------------------------------------------------------------------------|--------------------------------------------------------------------------------------------------------------------------------------------------------------------------------------------------------------------------------------------------------------------------------------------------------------------------------------------------------------------------------------------------------------------------------------------------------------------------------------------------------------------------------------------------------------------------------------------------------------------------------------------------------------------------------------------------------------------------------------------------------------------------------------------------------------------------------------------------------------------------------------------------------------------------------------------------------------------------------------------------------------------------------------------------------------------------------------------------------------------------------------------------------------------------------------------------------------------------------------------------------------------------------------------------------------------------------------------------------------------------------------------------------------------------------------------------------------------------------------------------------------------------------------------------------------------------------------------------------------------------------------------------------------------------------------------------------------------------------------------------------------------------------------------------------------------------------------------------------------------------------------------------------------------------------------------------------------------------------------------------------------------------------------------------------------------------------------------------------------------------------|
| The Swinburn Glass Work Factory is no longer marked. The Harton Colliery Staiths now marked as Harton Low Staiths has undergone expansion. A tunnel is outlined aligned east to west adjacent to the eastern boundary of the site and seems to connect with the railway line from Harton Low Staiths which crosses the site. St Hilda Colliery has been replaced by railway lines. Surrounded land is still heavily industrialised. Two chimneys are located within 50m west. Industries within 100m include a smithy, engineering works and timber yard. The large gasometer is no longer mapped by 1915.                                                                                                                                                                                                                                                                                                                                                                                                                                                                                                                                                                                                                                             |                                                                                                                                                                                                                                                                                                                                                                                                                                                                                                                                                                                                                                                                                                                                                                                                                                                                                                                                                                                                                                                                                                                                                                                                                                                                                                                                                                                                                                                                                                                                                                                                                                                                                                                                                                                                                                                                                                                                                                                                                                                                                                                                |
| The building within the south of the site is marked as Wagon Repair Works. The tunnel is still present on the eastern boundary. More railway lines linked to the Harton Low Staiths network cover more of the site to the north. By 1968 Staith House is recorded with the buildings along the south-eastern boundary. A large cutting is mapped in the north-western area of the site, with a railway line mapped through this cutting aligned north-south by 1968.  An electric sub-station is listed 50m west of the site associated with Harton Low Staiths. What was the Smithy 30m east is mapped as a Cabinet Making Works by 1956. A Battery Factory is recorded 100m east of the site which the tunnel that starts at the boundary of the site crosses under. Significant redevelopment of the area from 100m southwest has occurred by the 1950s, with the area redeveloped as a large Graving Dock and Clothing Factory.  Ruins are recorded from 100m north of the site. By 1968, the Harton Low Staiths railway network advances in development and the surrounding demolished buildings and ruins have been reconstructed including the construction of a conveyor. A roundabout has built adjacent to the northeast corner of the site. | <ul> <li>Potential for uncontrolled deposition of Made Ground during on-site construction works and the use of the site as a Wagon Repair Works and associated chimney and railway infrastructure crossing the whole site.</li> <li>Potential unexploded UXOs from WW2 onsite or surrounding site associated with vast demolition and ruins.</li> </ul>                                                                                                                                                                                                                                                                                                                                                                                                                                                                                                                                                                                                                                                                                                                                                                                                                                                                                                                                                                                                                                                                                                                                                                                                                                                                                                                                                                                                                                                                                                                                                                                                                                                                                                                                                                        |
| All railway lines are no longer marked onsite. A conveyor from the Harton Low Staiths extends across the site which joins with the tunnel which is located along the eastern boundary. Staith House and the chimney are still present located on the eastern and south-western boundaries respectively.  The railway lines are no longer present at Harton Low Staiths but multiple conveyors are present. Redevelopment of the surrounding area has commenced, with the majority of the railway infrastructure to the south and east no longer mapped.                                                                                                                                                                                                                                                                                                                                                                                                                                                                                                                                                                                                                                                                                                | Potential for uncontrolled<br>deposition of Made Ground<br>associated with demolition of<br>historic industrial buildings, and<br>the potential removal of /<br>decommissioning of the railway<br>infrastructure.                                                                                                                                                                                                                                                                                                                                                                                                                                                                                                                                                                                                                                                                                                                                                                                                                                                                                                                                                                                                                                                                                                                                                                                                                                                                                                                                                                                                                                                                                                                                                                                                                                                                                                                                                                                                                                                                                                              |
| Conveyors are no longer onsite by 1999. By 2006, Harton Quay roadway has been constructed along the site's western and northern boundaries. The Staith Houses are still present onsite until being demolished in 2017. The chimney height has been reduced but the feature is still located within the south-western corner of the site. An electrical sub-station is present onsite along the western boundary. The site is hardstanding and used as a car park until between 2013 and 2015.  The site is now currently hardstanding in the north and overgrown grass covering the south of the site.                                                                                                                                                                                                                                                                                                                                                                                                                                                                                                                                                                                                                                                 | <ul> <li>Potential for uncontrolled deposition of Made Ground associated with demolition of / removal of conveyor belts and the reduction in the height of the chimney.</li> <li>Potential for fuel / oil spills associated with the site being used as a car park.</li> </ul>                                                                                                                                                                                                                                                                                                                                                                                                                                                                                                                                                                                                                                                                                                                                                                                                                                                                                                                                                                                                                                                                                                                                                                                                                                                                                                                                                                                                                                                                                                                                                                                                                                                                                                                                                                                                                                                 |
|                                                                                                                                                                                                                                                                                                                                                                                                                                                                                                                                                                                                                                                                                                                                                                                                                                                                                                                                                                                                                                                                                                                                                                                                                                                        | The Swinburn Glass Work Factory is no longer marked. The Harton Colliery Staiths now marked as Harton Low Staiths has undergone expansion. A tunnel is outlined aligned east to west adjacent to the eastern boundary of the site and seems to connect with the railway line from Harton Low Staiths which crosses the site. St Hilda Colliery has been replaced by railway lines. Surrounded land is still heavily industrialised. Two chimneys are located within 50m west. Industries within 100m include a smithy, engineering works and timber yard. The large gasometer is no longer mapped by 1915.  The building within the south of the site is marked as Wagon Repair Works. The tunnel is still present on the eastern boundary. More railway lines linked to the Harton Low Staiths network cover more of the site to the north. By 1968 Staith House is recorded with the buildings along the south-eastern boundary. A large cutting is mapped in the north-western area of the site, with a railway line mapped through this cutting aligned north-south by 1968.  An electric sub-station is listed 50m west of the site associated with Harton Low Staiths. What was the Smithy 30m east is mapped as a Cabinet Making Works by 1956. A Battery Factory is recorded 100m east of the site which the tunnel that starts at the boundary of the site crosses under. Significant redevelopment of the area from 100m southwest has occurred by the 1950s, with the area redeveloped as a large Graving Dock and Clothing Factory.  Ruins are recorded from 100m north of the site. By 1968, the Harton Low Staiths railway network advances in development and the surrounding demolished buildings and ruins have been reconstructed including the construction of a conveyor. A roundabout has built adjacent to the northeast corner of the site.  All railway lines are no longer marked onsite. A conveyor from the Harton Low Staiths extends across the site which joins with the tunnel which is located along the eastern boundary. Staith House and the chimney are still present located on the easte |