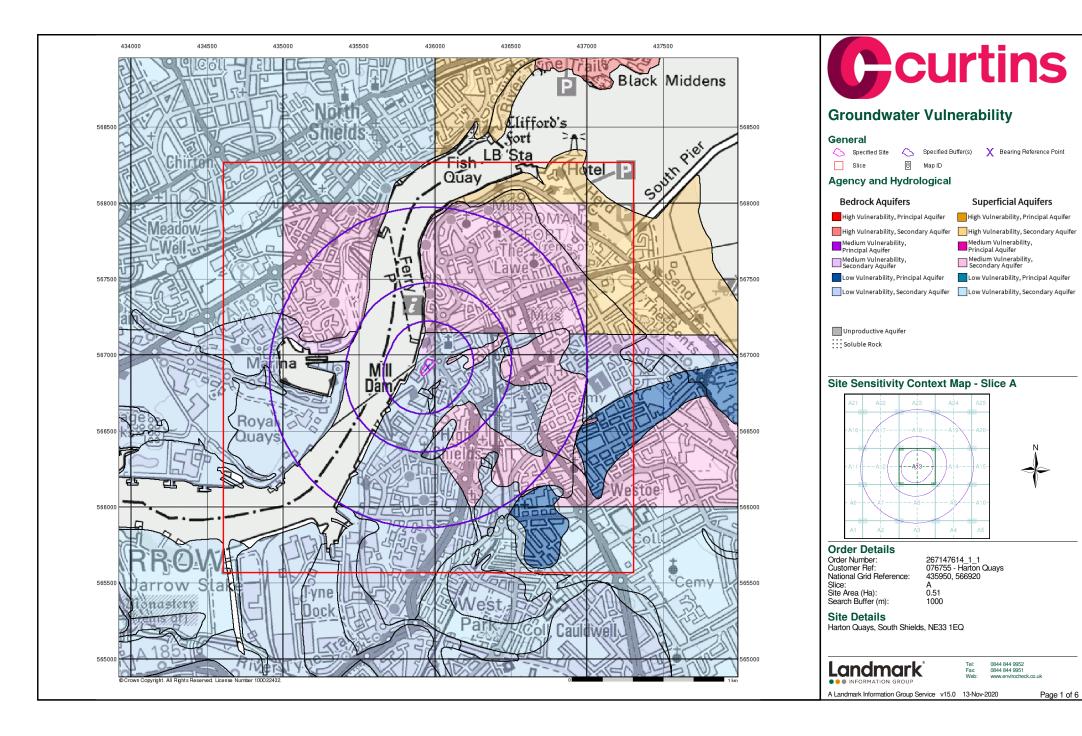

#### 4.1 Geology and Hydrogeology

A study of the Envirocheck (Ref. 1) Report and the British Geological Survey (BGS) 1:50,000 mapping records (Bedrock and Superficial Editions) for Sunderland (Sheet 021) (Ref. 2) indicates the following geological and hydrogeological succession underlying the site:

Table 4.1a - Geological/Hydrogeological Succession

| Geology                                             | Associated Hydrogeological Classification |
|-----------------------------------------------------|-------------------------------------------|
| Made Ground                                         | N/A                                       |
| Glaciolacustrine Deposits, Devensian <sup>1</sup>   | Unproductive Strata <sup>2</sup>          |
| Pennine Middle Coal Measures Formation <sup>3</sup> | Secondary A Aquifer⁴                      |

The site is not situated within a Source Protection Zone (SPZ) and there are no groundwater abstraction points within 1km.