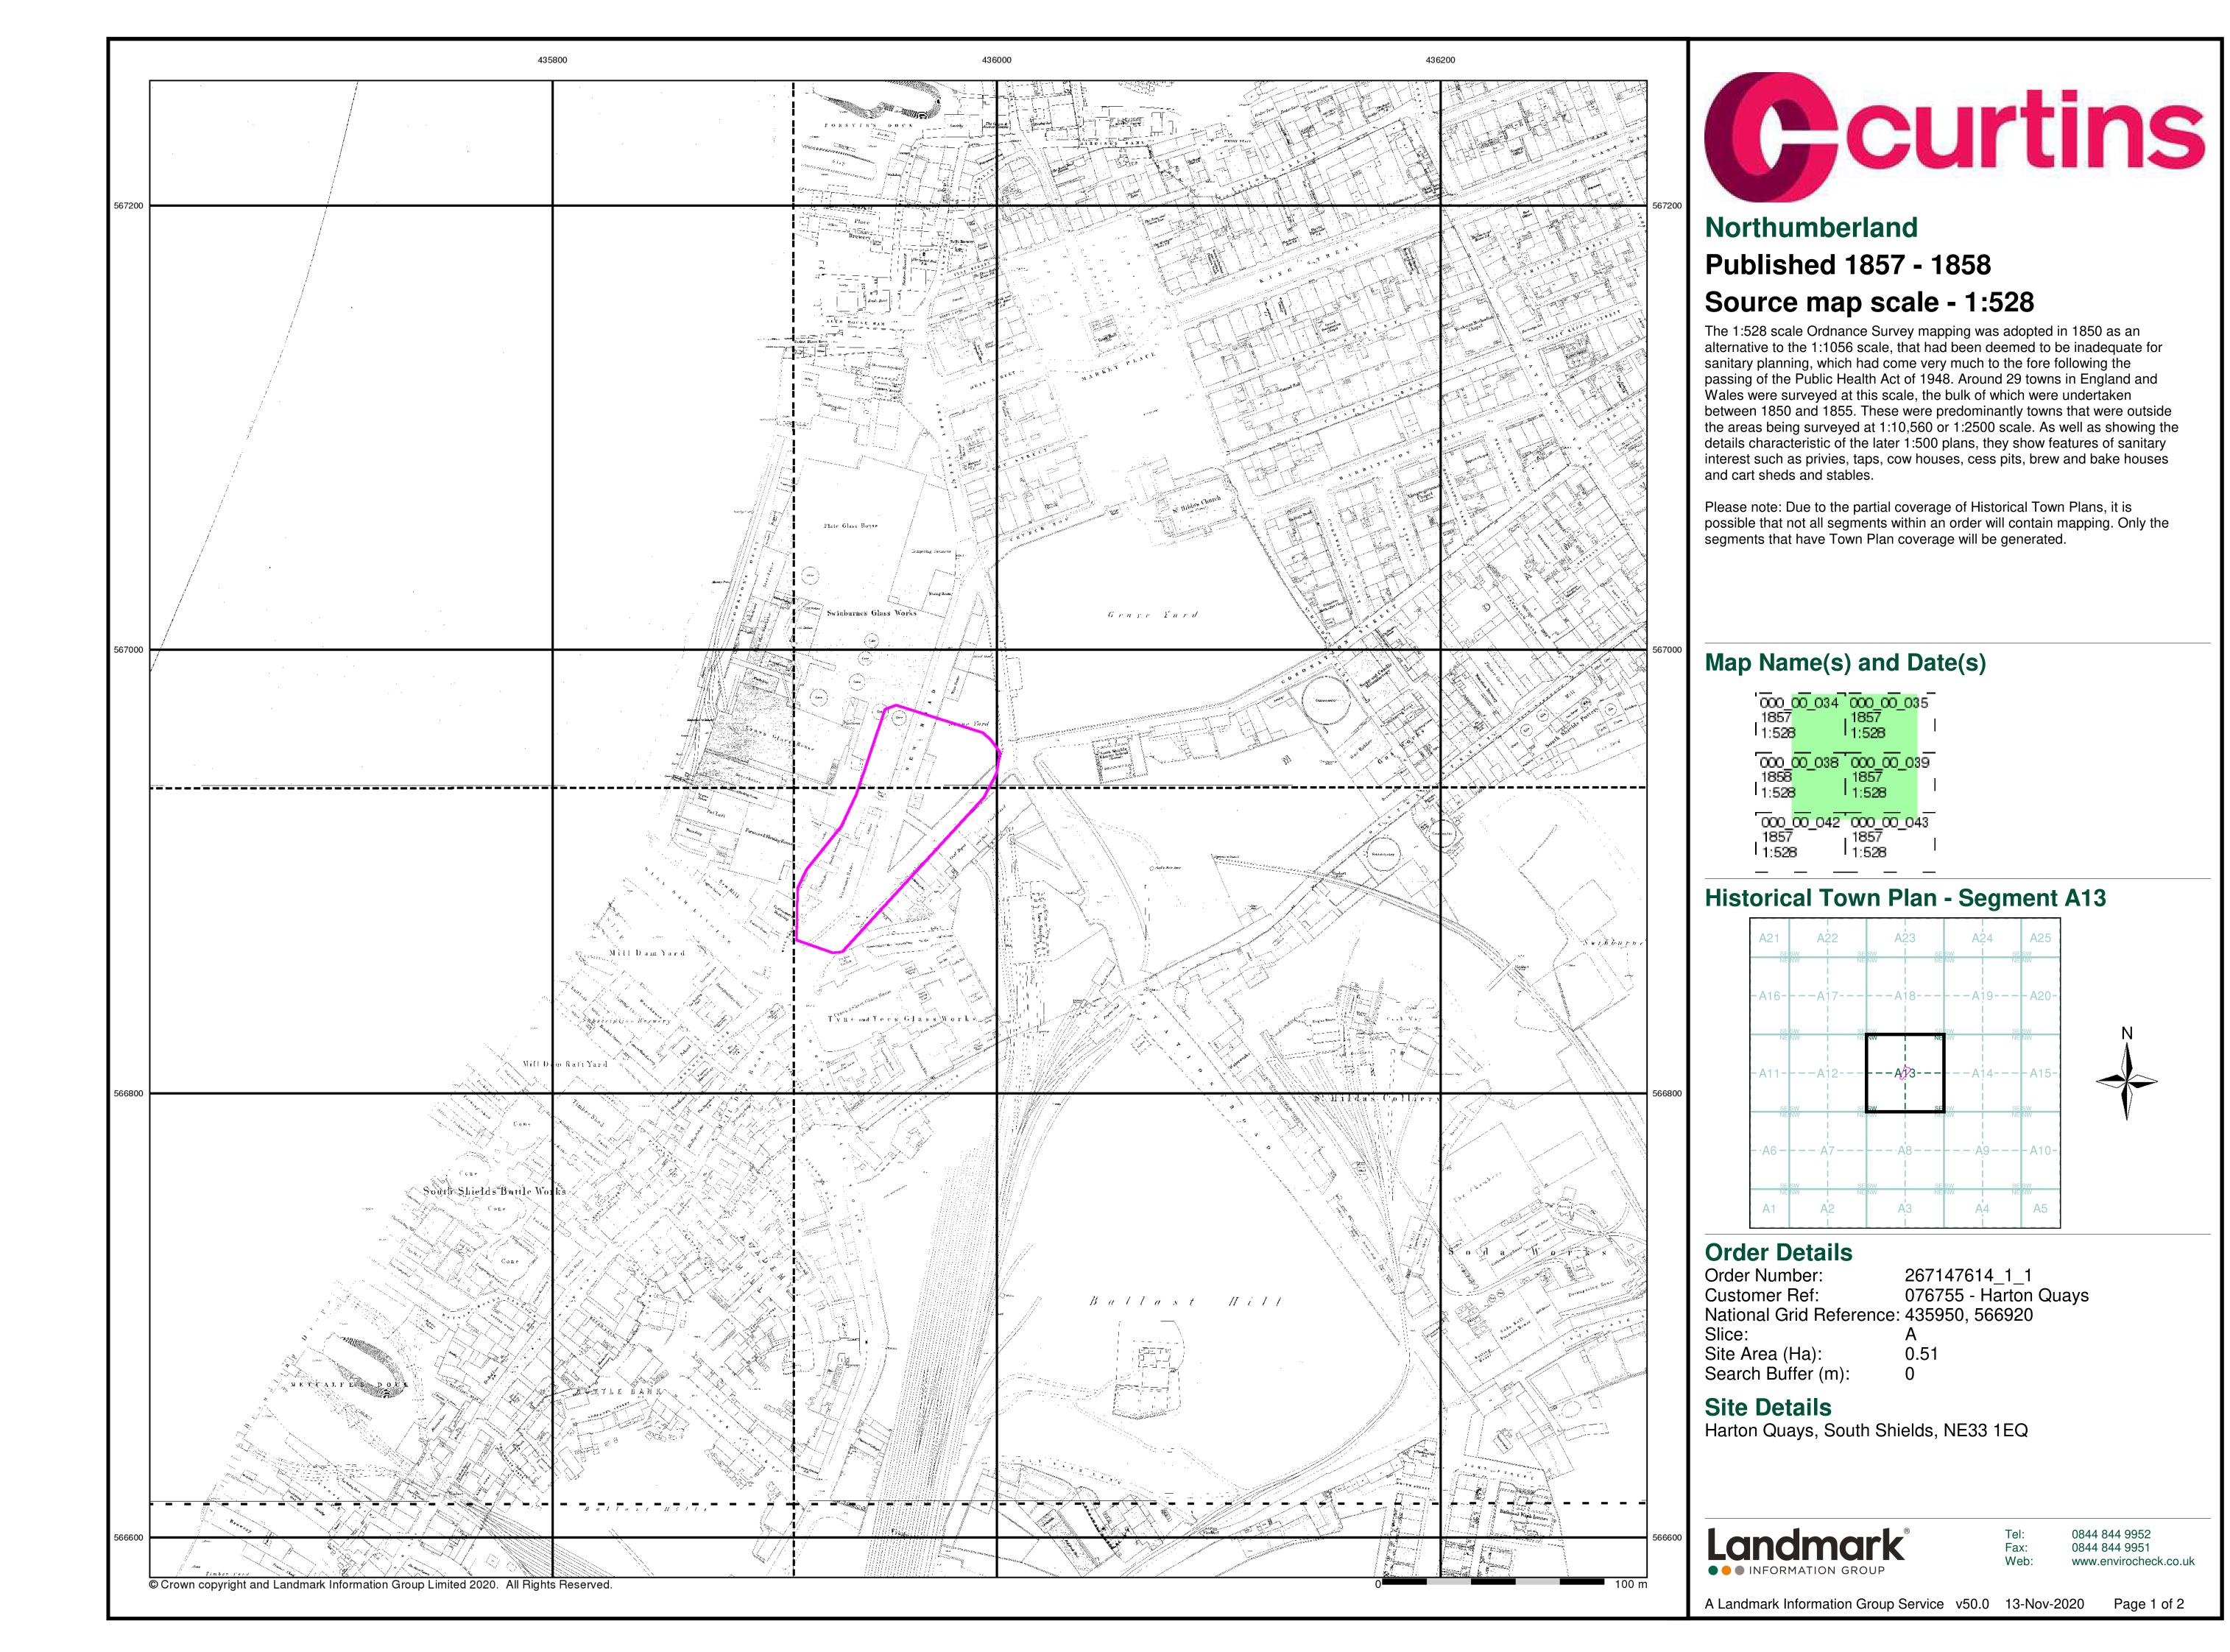

**Table 3.0 –** Previous Site and Surrounding Area Uses and Potential Sources of Contamination. **Bold text refers** to on-site activity.

| Date        | Description                                                                                                                                                                                                                                                                                                                                                                                                                                                                                                                                                                                                                                                                                                                                                                                                                    | Potential Sources of Contamination                                                                                                                                                                                                                                                                                         |  |
|-------------|--------------------------------------------------------------------------------------------------------------------------------------------------------------------------------------------------------------------------------------------------------------------------------------------------------------------------------------------------------------------------------------------------------------------------------------------------------------------------------------------------------------------------------------------------------------------------------------------------------------------------------------------------------------------------------------------------------------------------------------------------------------------------------------------------------------------------------|----------------------------------------------------------------------------------------------------------------------------------------------------------------------------------------------------------------------------------------------------------------------------------------------------------------------------|--|
|             | The earliest available mapping (1857) shows the site as part of the Swinburne's Glass Works with the extent of the factory covering the whole of the western and southern sections of the site. A Glass Cone and part of a second Cone are mapped in the north-western corner of the site.                                                                                                                                                                                                                                                                                                                                                                                                                                                                                                                                     |                                                                                                                                                                                                                                                                                                                            |  |
|             | A road recorded as 'New Road' runs through the centre of the site from the north to the southwest corner, Coronation Street is present along the site's eastern boundary. A Stone Yard is present in the northeast of the site which extends north of the site.                                                                                                                                                                                                                                                                                                                                                                                                                                                                                                                                                                | Potential contamination arising from the construction and operation of industrial land uses the costs including the Class.                                                                                                                                                                                                 |  |
| 1857 - 1862 | The area within 250m surrounding the site is highly industrial, with works including the Swinburne's Glass Works extending to the west and north; Mill Dam Landing and Yard south; Tyne & Tees Glass Works, Subscription Brewery, graveyard and a Rail Depot marked as Low Station, with associated coal yard, all located within 100m of the site. Beyond includes a Stone Quay Boiler Works 200m south, markets and town hall 60m north and St Hilda Colliery 138m east of the site. Ballast Hills and associated railway lines and sidings are located from 125m southeast and 200m south. Two tunnel entrances are recorded within close proximity of the site. One located 55m west and another 145m east. A Gas Works and three gasometers are located from 150m east. The River Tyne is located approximately 80m west. | the onsite, including the Glass Works and Stone Yard.  • Potential contamination arising from nearby industrial land uses, including colliery, coal depots, railway infrastructure, brewery and gas works.                                                                                                                 |  |
|             | By 1897 the Swinburne Glass Work factory has extended to encompass the entire site and New Road through the site and the Stone Yard are no longer mapped. The Glass Works is mapped as disused.                                                                                                                                                                                                                                                                                                                                                                                                                                                                                                                                                                                                                                | Potential for uncontrolled                                                                                                                                                                                                                                                                                                 |  |
| 1897        | The Harton Colliery Staiths is recorded 55m west of the site adjacent to the Glass works and along the bank of the River Tyne. The tunnel entrances are no longer recorded on the map. The Mill Dam loading now has a landing stage. The Rail depot has expanded which has developed Ballast Hill into a Goods Station with a vast array of railway lines and sidings.                                                                                                                                                                                                                                                                                                                                                                                                                                                         | deposition of Made Ground during on-site and surrounding construction.                                                                                                                                                                                                                                                     |  |
| 1915 - 1956 | The Swinburne Glass Work factory has been demolished by 1915. Railway lines leading from the Harton Low Staiths to the west cross the centre of the site to a tunnel located along the eastern boundary of the site, with the tunnel going east towards what was St Hilda Colliery. Where the railway enters the tunnel it appears that there is an area of cutting. A new building has been constructed within the southern section of the site which railway lines run into, with a chimney recorded within the building along the southwestern boundary.                                                                                                                                                                                                                                                                    | <ul> <li>Potential for uncontrolled deposition of Made Ground during surrounding construction and demolition works, including potential for asbestos.</li> <li>Potential uncontrolled deposition of Made Ground from railway lines across site and chimney onsite.</li> <li>Tunnel present on eastern boundary.</li> </ul> |  |