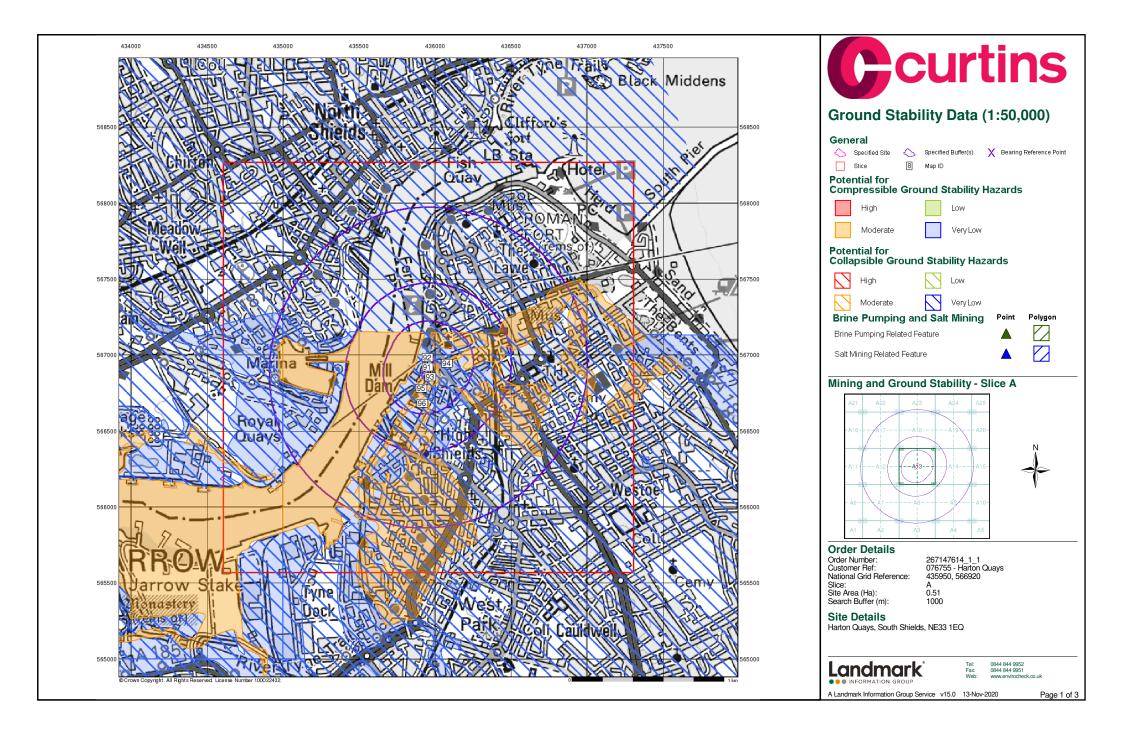

#### **4.1.1** Mining

A review of the Coal Authority interactive mapping (Ref. 4) for the area indicates that the site is located within a coal mining reporting area.

Consequently, a Mining and Ground Stability datasheet has been obtained with the Envirocheck report (Ref. 1) and is included in *Appendix B*.

#### 4.1.2 Other Ground Stability Issues

The Envirocheck Report (Ref. 1) confirms that there is a no hazard to very low risk from the following ground stability hazards on the site; collapsible ground, ground dissolution, landslide ground, running sands and shrinking or swelling clay. A moderate risk is recorded for compressible ground.