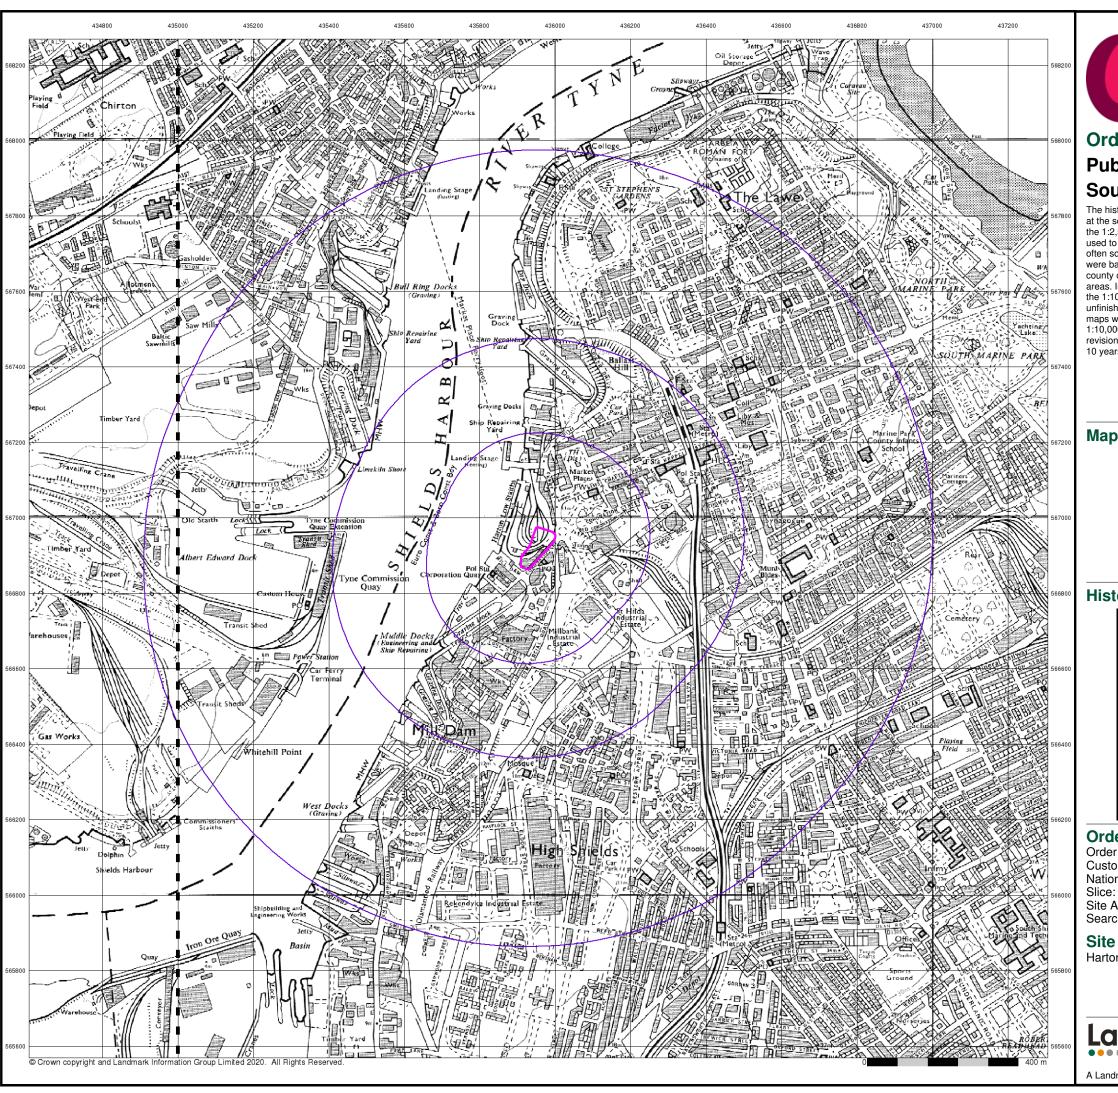

#### 1.1 Project Background

In November 2020 Curtins were instructed by MUSE Developments Ltd to undertake a Phase 1 Preliminary Risk Assessment of a site off Harton Quay, South Shields NE33 1EQ.

The location and extent of the site is shown in *Figure 2.1* on the following page. The site is bound by Harton Quay to the west and north; Mill Dam to the east; and Daltons Lane to the south. It is understood that the proposed site development is a 5-storey office structure with mixed use at ground floor, along with associated basement for underground car parking.

#### 2.1 Site Location and Current Details

Site use, location and description are shown below in *Table 2.1* and *Figure 2.1*.

Table 2.1 - Site Details

| Site Address                     | Address Harton Quay, South Shields NE33 1EQ                                                                                                                                                                                                                                                                                                                                                                                                                                                                                                                                                                                                                |  |
|----------------------------------|------------------------------------------------------------------------------------------------------------------------------------------------------------------------------------------------------------------------------------------------------------------------------------------------------------------------------------------------------------------------------------------------------------------------------------------------------------------------------------------------------------------------------------------------------------------------------------------------------------------------------------------------------------|--|
| NGR                              | NZ 35953 66930                                                                                                                                                                                                                                                                                                                                                                                                                                                                                                                                                                                                                                             |  |
| Area of Site                     | Approximately 0.51Ha                                                                                                                                                                                                                                                                                                                                                                                                                                                                                                                                                                                                                                       |  |
| Current Site Use and Description | The site is located between Harton Quay and Mill Dam roads. The sites topography slopes down approximately 5m from north to south. Hardstanding is located across the north and central sections of the site with overgrown grass covering the southern section of the site. There is an electric sub-station located central along the western boundary and an historic chimney (a monument to the former Swinburne glassworks) within the southwestern corner. Historic walls (remnant of the historic Staith House) are located along the northern, eastern and southern boundaries of the site. An earth mound is present within the east of the site. |  |

Figure 2.1 – Site Location Plan (site boundary shown in pink and 250m buffer in purple).

Crown Copyright. License Number 100022432.