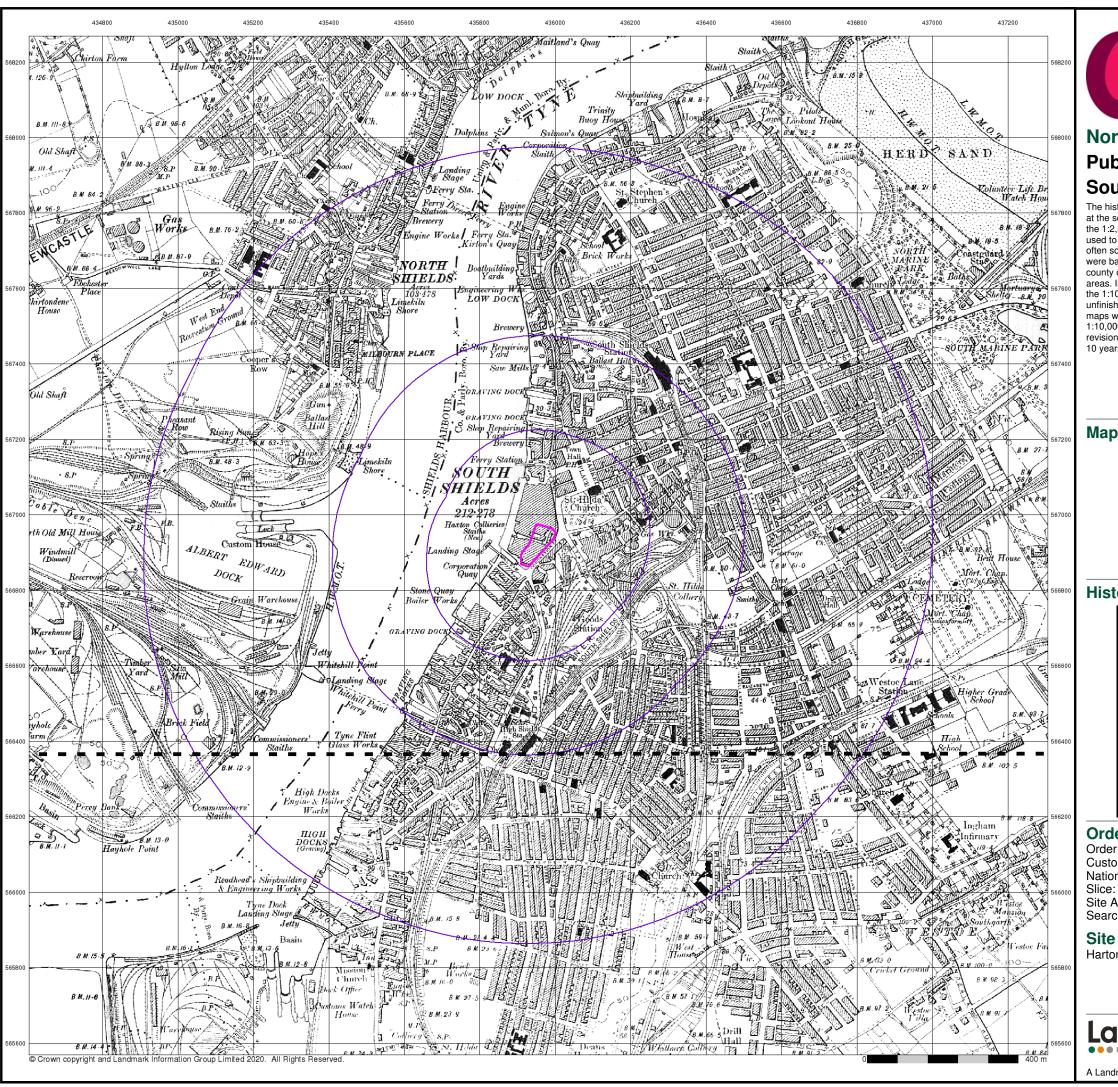

Figure 2.1 – Site Location Plan (site boundary shown in pink and 250m buffer in purple).

Crown Copyright. License Number 100022432.