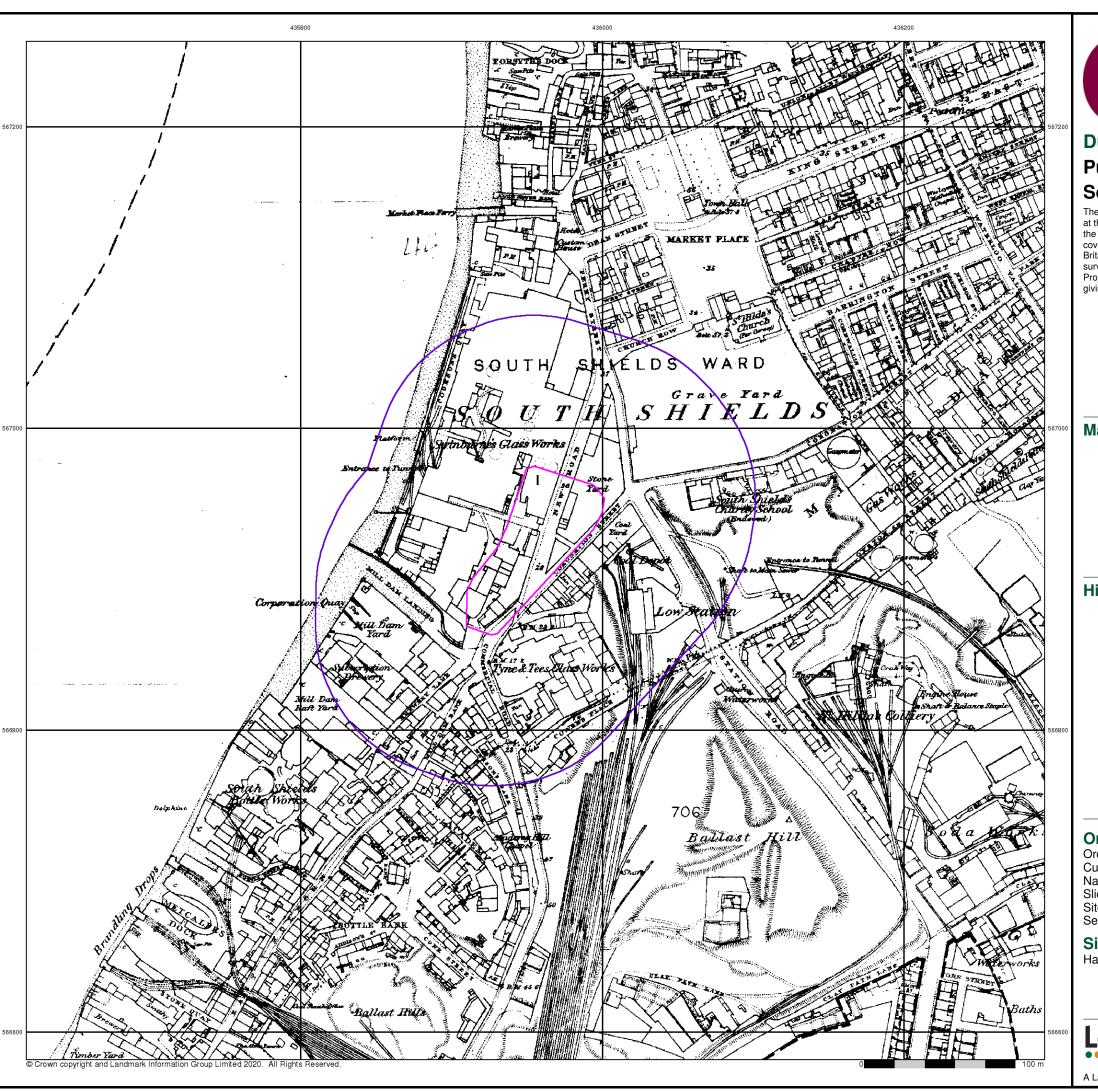

#### 2.1 Site Location and Current Details

Site use, location and description are shown below in *Table 2.1* and *Figure 2.1*.

Table 2.1 - Site Details

| Site Address                     | Address Harton Quay, South Shields NE33 1EQ                                                                                                                                                                                                                                                                                                                                                                                                                                                                                                                                                                                                                |  |
|----------------------------------|------------------------------------------------------------------------------------------------------------------------------------------------------------------------------------------------------------------------------------------------------------------------------------------------------------------------------------------------------------------------------------------------------------------------------------------------------------------------------------------------------------------------------------------------------------------------------------------------------------------------------------------------------------|--|
| NGR                              | NZ 35953 66930                                                                                                                                                                                                                                                                                                                                                                                                                                                                                                                                                                                                                                             |  |
| Area of Site                     | Approximately 0.51Ha                                                                                                                                                                                                                                                                                                                                                                                                                                                                                                                                                                                                                                       |  |
| Current Site Use and Description | The site is located between Harton Quay and Mill Dam roads. The sites topography slopes down approximately 5m from north to south. Hardstanding is located across the north and central sections of the site with overgrown grass covering the southern section of the site. There is an electric sub-station located central along the western boundary and an historic chimney (a monument to the former Swinburne glassworks) within the southwestern corner. Historic walls (remnant of the historic Staith House) are located along the northern, eastern and southern boundaries of the site. An earth mound is present within the east of the site. |  |

Figure 2.1 – Site Location Plan (site boundary shown in pink and 250m buffer in purple).

Crown Copyright. License Number 100022432.

## 2.2 Surrounding Area Details

The following information was established through undertaking an environmental database search (Envirocheck report (Ref. 1) included in *Appendix B*).

Table 2.2 - Surrounding Land Uses

| N BT's office.   |    | BT's office.                                                    |
|------------------|----|-----------------------------------------------------------------|
|                  | NE | Roundabout, Commercial Road and Supermarket beyond              |
| Surrounding Area | SE | Mill Dam roadway and terraced commercial properties.            |
|                  | w  | Harton Quay, landscaped waterfront area with River Tyne beyond. |
|                  | S  | Customs House Theatre.                                          |