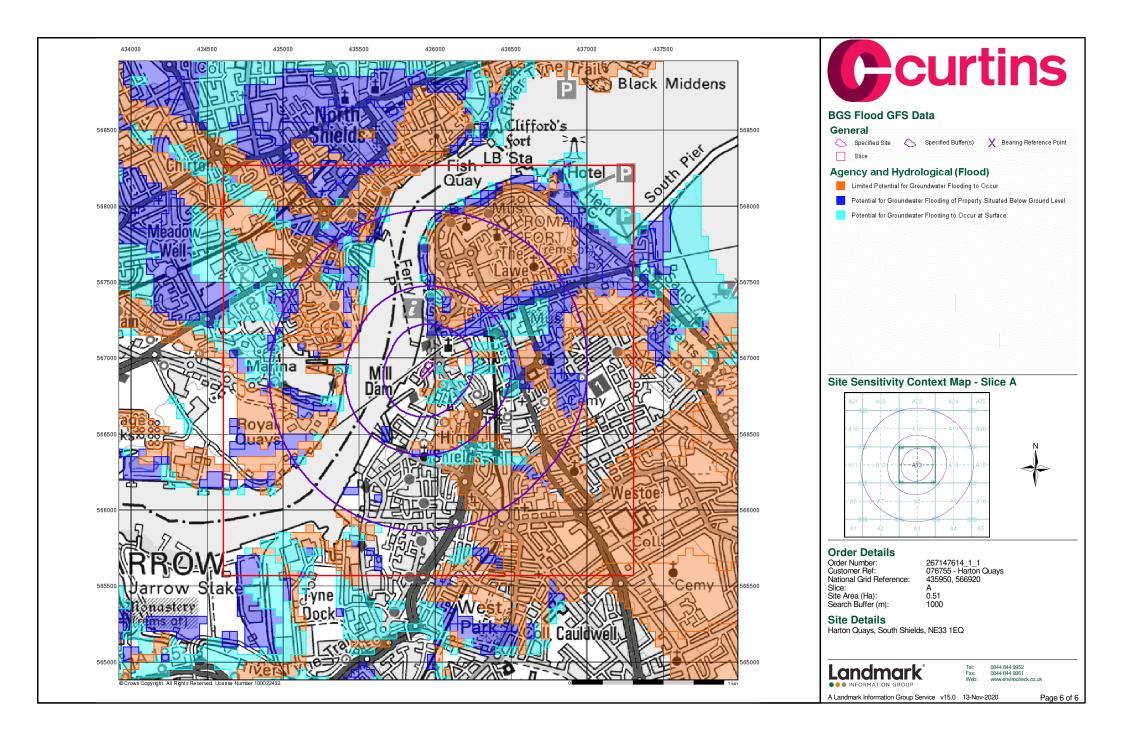

The site is not situated within a Source Protection Zone (SPZ) and there are no groundwater abstraction points within 1km.

## 4.2 Hydrology

The nearest surface water feature is the River Tyne, located approximately 53m to the west. There is no river quality data available for this feature.

There are three pollution incidents to controlled waters recorded within 250m of the site however none were within the last 25 years. The nearest located 151m northwest which involved sewage entering the River Tyne which was classed as a category 2 significant incident dated 1990.

There are no surface water abstractions within 1km. There are four active discharge consents recorded within 250m of the site. The nearest located 73m west of the site operator recorded as Northumbrian Water Ltd for storm tank/CSO on sewage network dated January 2005.