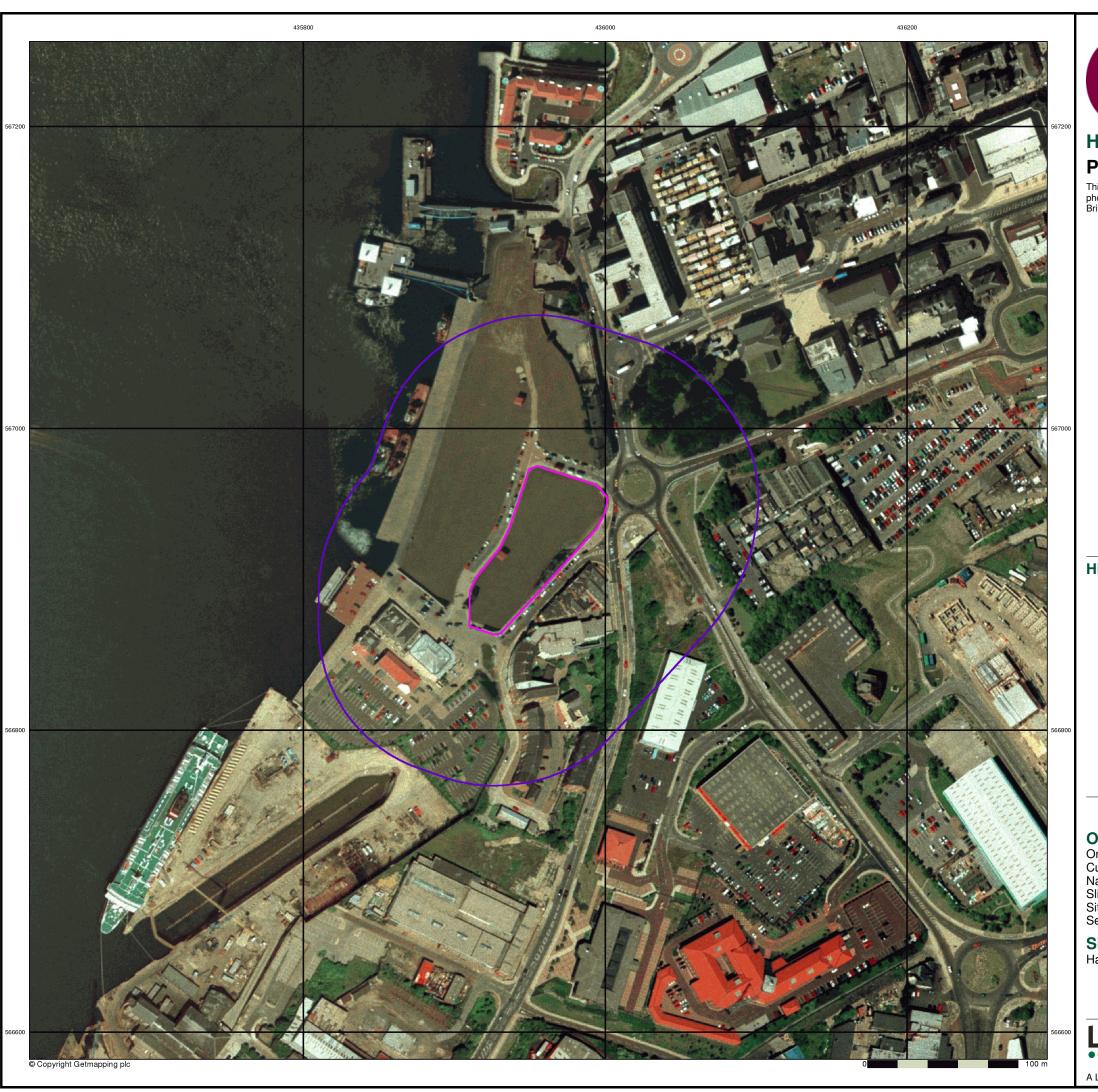

#### 2.1 Site Location and Current Details

Site use, location and description are shown below in *Table 2.1* and *Figure 2.1*.

Table 2.1 - Site Details

| Site Address                     | Address Harton Quay, South Shields NE33 1EQ                                                                                                                                                                                                                                                                                                                                                                                                                                                                                                                                                                                                                |  |
|----------------------------------|------------------------------------------------------------------------------------------------------------------------------------------------------------------------------------------------------------------------------------------------------------------------------------------------------------------------------------------------------------------------------------------------------------------------------------------------------------------------------------------------------------------------------------------------------------------------------------------------------------------------------------------------------------|--|
| NGR                              | NZ 35953 66930                                                                                                                                                                                                                                                                                                                                                                                                                                                                                                                                                                                                                                             |  |
| Area of Site                     | Approximately 0.51Ha                                                                                                                                                                                                                                                                                                                                                                                                                                                                                                                                                                                                                                       |  |
| Current Site Use and Description | The site is located between Harton Quay and Mill Dam roads. The sites topography slopes down approximately 5m from north to south. Hardstanding is located across the north and central sections of the site with overgrown grass covering the southern section of the site. There is an electric sub-station located central along the western boundary and an historic chimney (a monument to the former Swinburne glassworks) within the southwestern corner. Historic walls (remnant of the historic Staith House) are located along the northern, eastern and southern boundaries of the site. An earth mound is present within the east of the site. |  |

Figure 2.1 – Site Location Plan (site boundary shown in pink and 250m buffer in purple).

Crown Copyright. License Number 100022432.

## 2.2 Surrounding Area Details

The following information was established through undertaking an environmental database search (Envirocheck report (Ref. 1) included in *Appendix B*).

Table 2.2 - Surrounding Land Uses

| N BT's office.   |    | BT's office.                                                    |
|------------------|----|-----------------------------------------------------------------|
|                  | NE | Roundabout, Commercial Road and Supermarket beyond              |
| Surrounding Area | SE | Mill Dam roadway and terraced commercial properties.            |
|                  | w  | Harton Quay, landscaped waterfront area with River Tyne beyond. |
|                  | S  | Customs House Theatre.                                          |