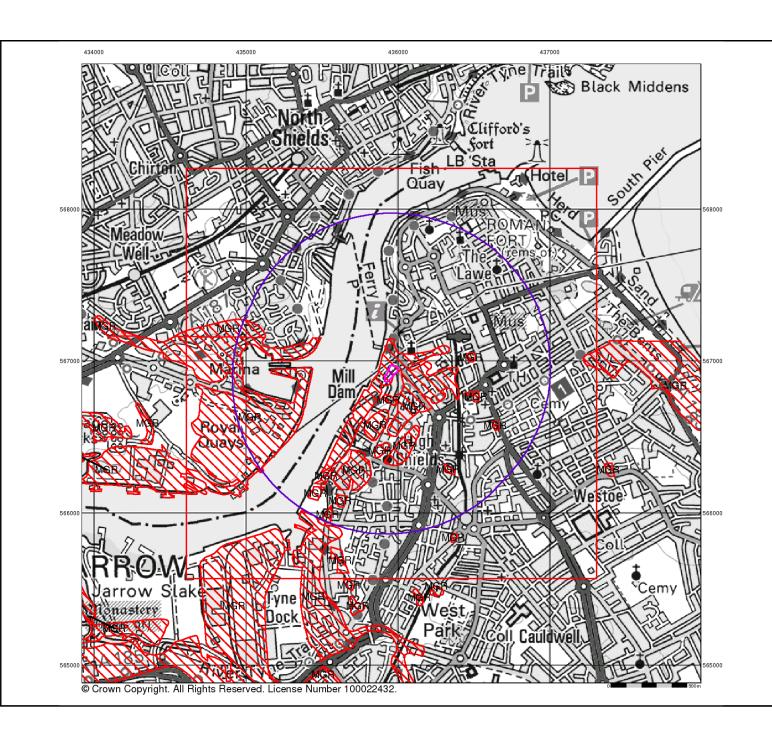

Figure 2.1 – Site Location Plan (site boundary shown in pink and 250m buffer in purple).

Crown Copyright. License Number 100022432.

#### 1.1 Project Background

In November 2020 Curtins were instructed by MUSE Developments Ltd to undertake a Phase 1 Preliminary Risk Assessment of a site off Harton Quay, South Shields NE33 1EQ.

The location and extent of the site is shown in *Figure 2.1* on the following page. The site is bound by Harton Quay to the west and north; Mill Dam to the east; and Daltons Lane to the south. It is understood that the proposed site development is a 5-storey office structure with mixed use at ground floor, along with associated basement for underground car parking.

#### 2.1 Site Location and Current Details

Site use, location and description are shown below in *Table 2.1* and *Figure 2.1*.

Table 2.1 - Site Details

| Site Address                     | Address Harton Quay, South Shields NE33 1EQ                                                                                                                                                                                                                                                                                                                                                                                                                                                                                                                                                                                                                |  |
|----------------------------------|------------------------------------------------------------------------------------------------------------------------------------------------------------------------------------------------------------------------------------------------------------------------------------------------------------------------------------------------------------------------------------------------------------------------------------------------------------------------------------------------------------------------------------------------------------------------------------------------------------------------------------------------------------|--|
| NGR                              | NZ 35953 66930                                                                                                                                                                                                                                                                                                                                                                                                                                                                                                                                                                                                                                             |  |
| Area of Site                     | Approximately 0.51Ha                                                                                                                                                                                                                                                                                                                                                                                                                                                                                                                                                                                                                                       |  |
| Current Site Use and Description | The site is located between Harton Quay and Mill Dam roads. The sites topography slopes down approximately 5m from north to south. Hardstanding is located across the north and central sections of the site with overgrown grass covering the southern section of the site. There is an electric sub-station located central along the western boundary and an historic chimney (a monument to the former Swinburne glassworks) within the southwestern corner. Historic walls (remnant of the historic Staith House) are located along the northern, eastern and southern boundaries of the site. An earth mound is present within the east of the site. |  |