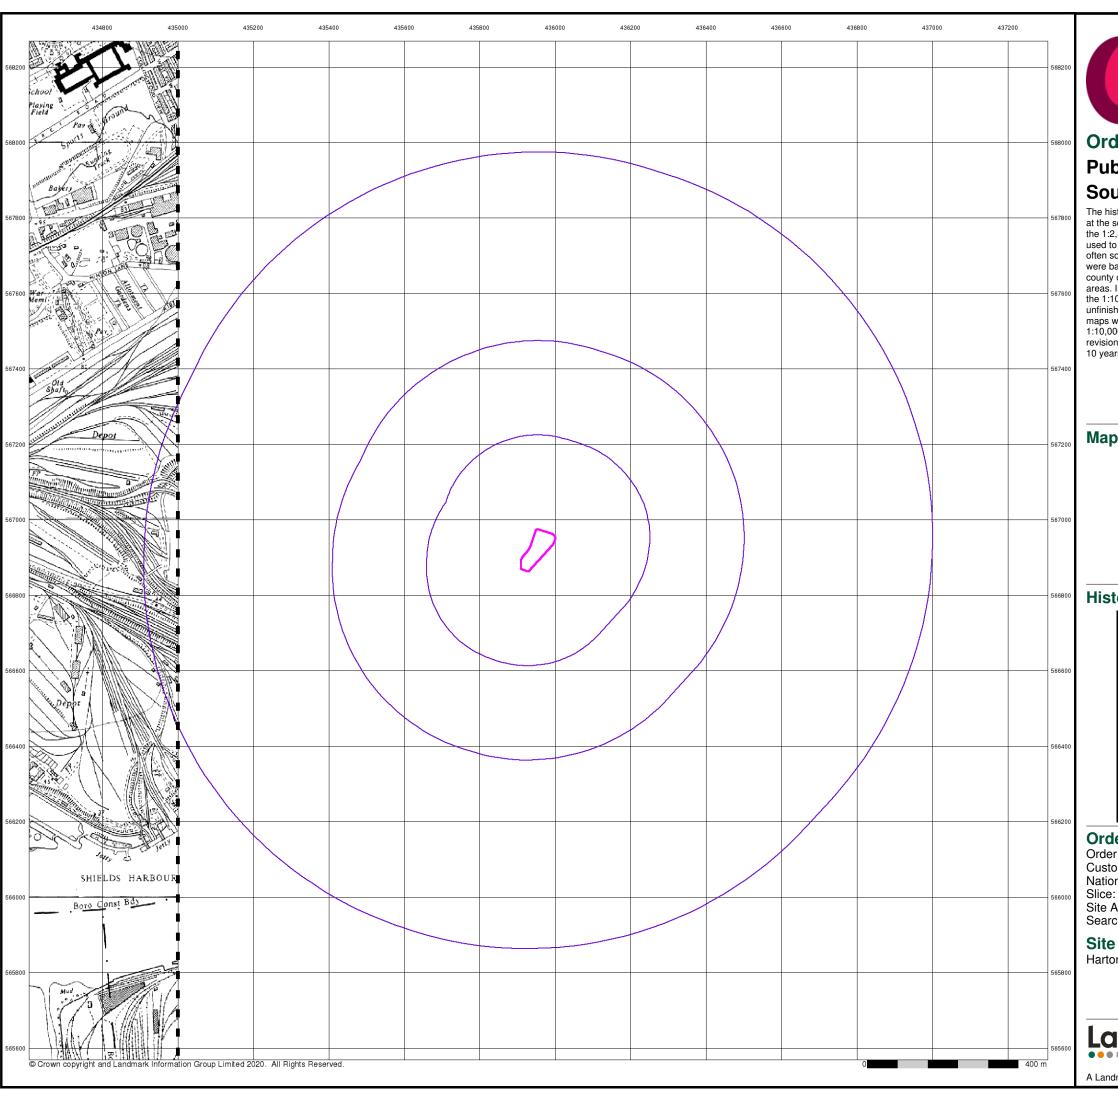

Figure 2.1 – Site Location Plan (site boundary shown in pink and 250m buffer in purple).

Crown Copyright. License Number 100022432.

#### 2.1 Site Location and Current Details

Site use, location and description are shown below in *Table 2.1* and *Figure 2.1*.

Table 2.1 - Site Details

| Site Address                     | Address Harton Quay, South Shields NE33 1EQ                                                                                                                                                                                                                                                                                                                                                                                                                                                                                                                                                                                                                |  |
|----------------------------------|------------------------------------------------------------------------------------------------------------------------------------------------------------------------------------------------------------------------------------------------------------------------------------------------------------------------------------------------------------------------------------------------------------------------------------------------------------------------------------------------------------------------------------------------------------------------------------------------------------------------------------------------------------|--|
| NGR                              | NZ 35953 66930                                                                                                                                                                                                                                                                                                                                                                                                                                                                                                                                                                                                                                             |  |
| Area of Site                     | Approximately 0.51Ha                                                                                                                                                                                                                                                                                                                                                                                                                                                                                                                                                                                                                                       |  |
| Current Site Use and Description | The site is located between Harton Quay and Mill Dam roads. The sites topography slopes down approximately 5m from north to south. Hardstanding is located across the north and central sections of the site with overgrown grass covering the southern section of the site. There is an electric sub-station located central along the western boundary and an historic chimney (a monument to the former Swinburne glassworks) within the southwestern corner. Historic walls (remnant of the historic Staith House) are located along the northern, eastern and southern boundaries of the site. An earth mound is present within the east of the site. |  |