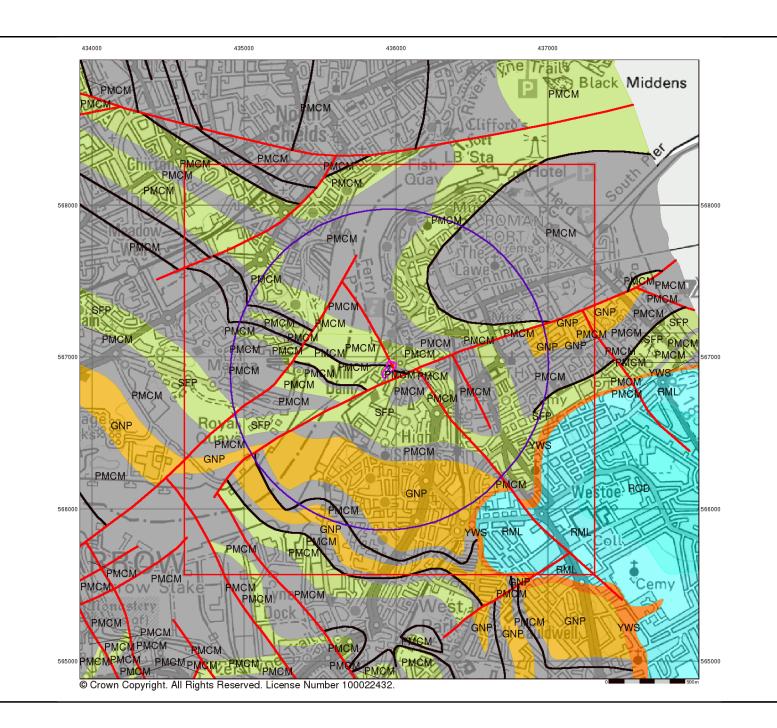

Figure 2.1 – Site Location Plan (site boundary shown in pink and 250m buffer in purple).

Crown Copyright. License Number 100022432.