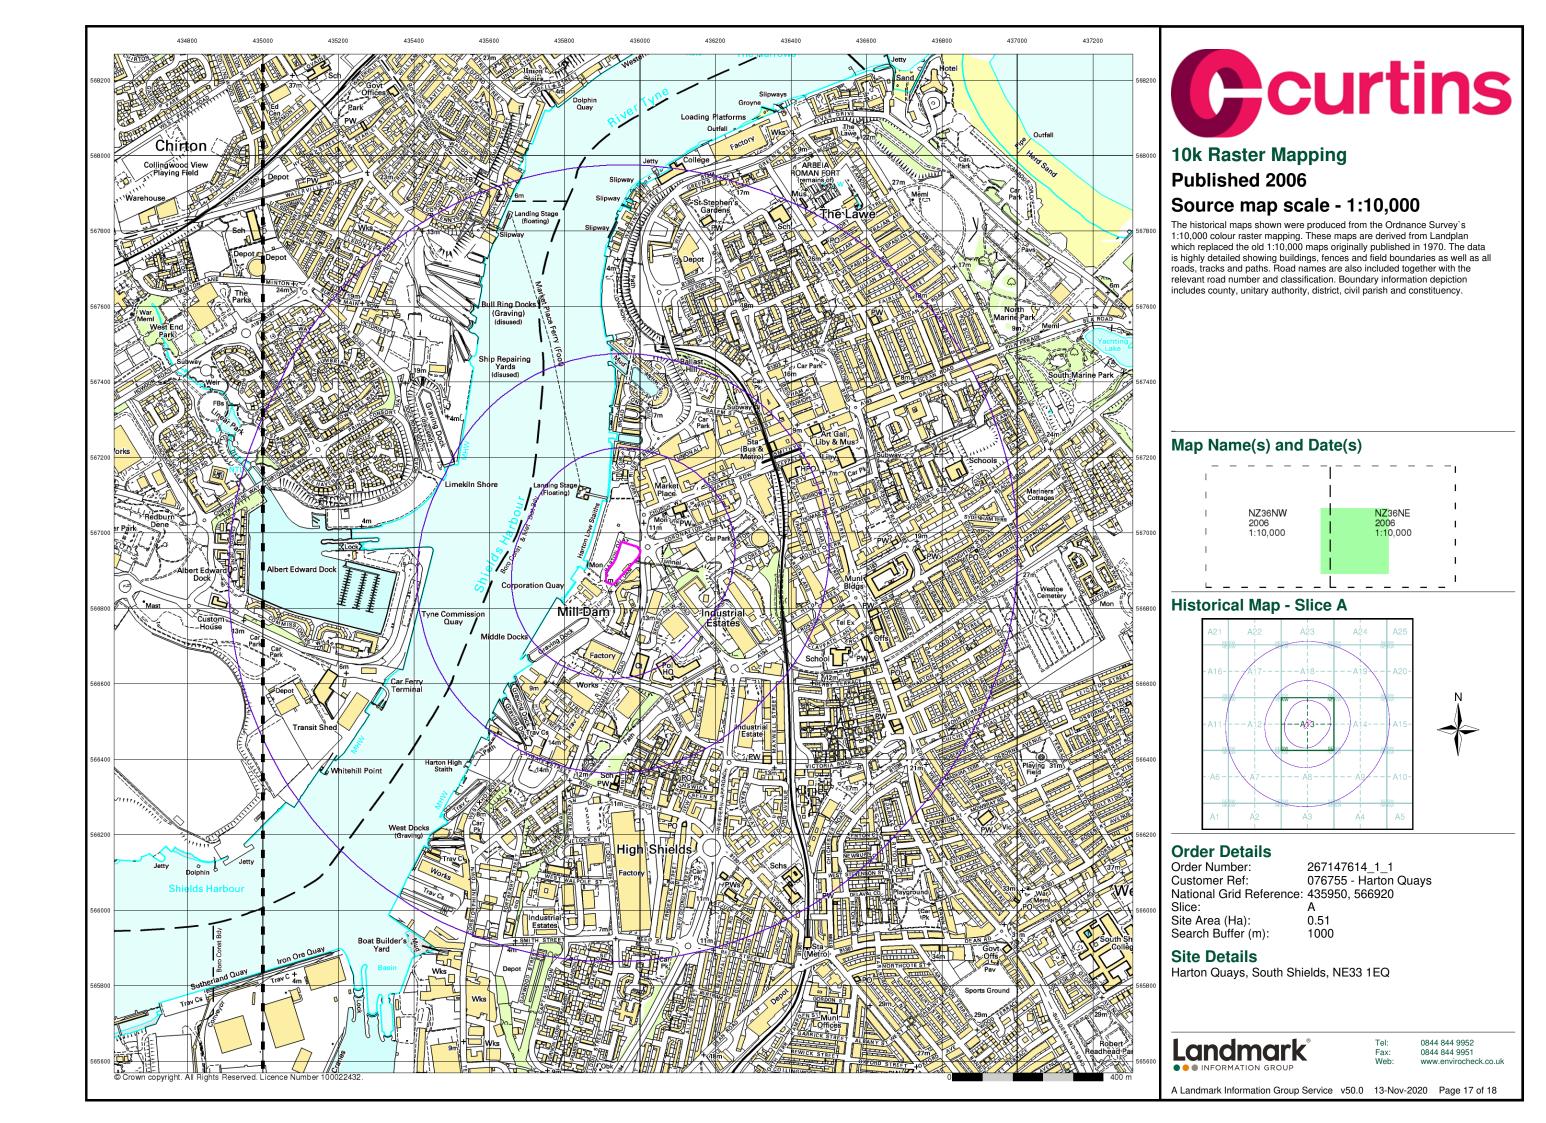

#### 2.1 Site Location and Current Details

Site use, location and description are shown below in *Table 2.1* and *Figure 2.1*.

Table 2.1 - Site Details

| Site Address                     | Address Harton Quay, South Shields NE33 1EQ                                                                                                                                                                                                                                                                                                                                                                                                                                                                                                                                                                                                                |  |
|----------------------------------|------------------------------------------------------------------------------------------------------------------------------------------------------------------------------------------------------------------------------------------------------------------------------------------------------------------------------------------------------------------------------------------------------------------------------------------------------------------------------------------------------------------------------------------------------------------------------------------------------------------------------------------------------------|--|
| NGR                              | NZ 35953 66930                                                                                                                                                                                                                                                                                                                                                                                                                                                                                                                                                                                                                                             |  |
| Area of Site                     | Approximately 0.51Ha                                                                                                                                                                                                                                                                                                                                                                                                                                                                                                                                                                                                                                       |  |
| Current Site Use and Description | The site is located between Harton Quay and Mill Dam roads. The sites topography slopes down approximately 5m from north to south. Hardstanding is located across the north and central sections of the site with overgrown grass covering the southern section of the site. There is an electric sub-station located central along the western boundary and an historic chimney (a monument to the former Swinburne glassworks) within the southwestern corner. Historic walls (remnant of the historic Staith House) are located along the northern, eastern and southern boundaries of the site. An earth mound is present within the east of the site. |  |

Figure 2.1 – Site Location Plan (site boundary shown in pink and 250m buffer in purple).

Crown Copyright. License Number 100022432.