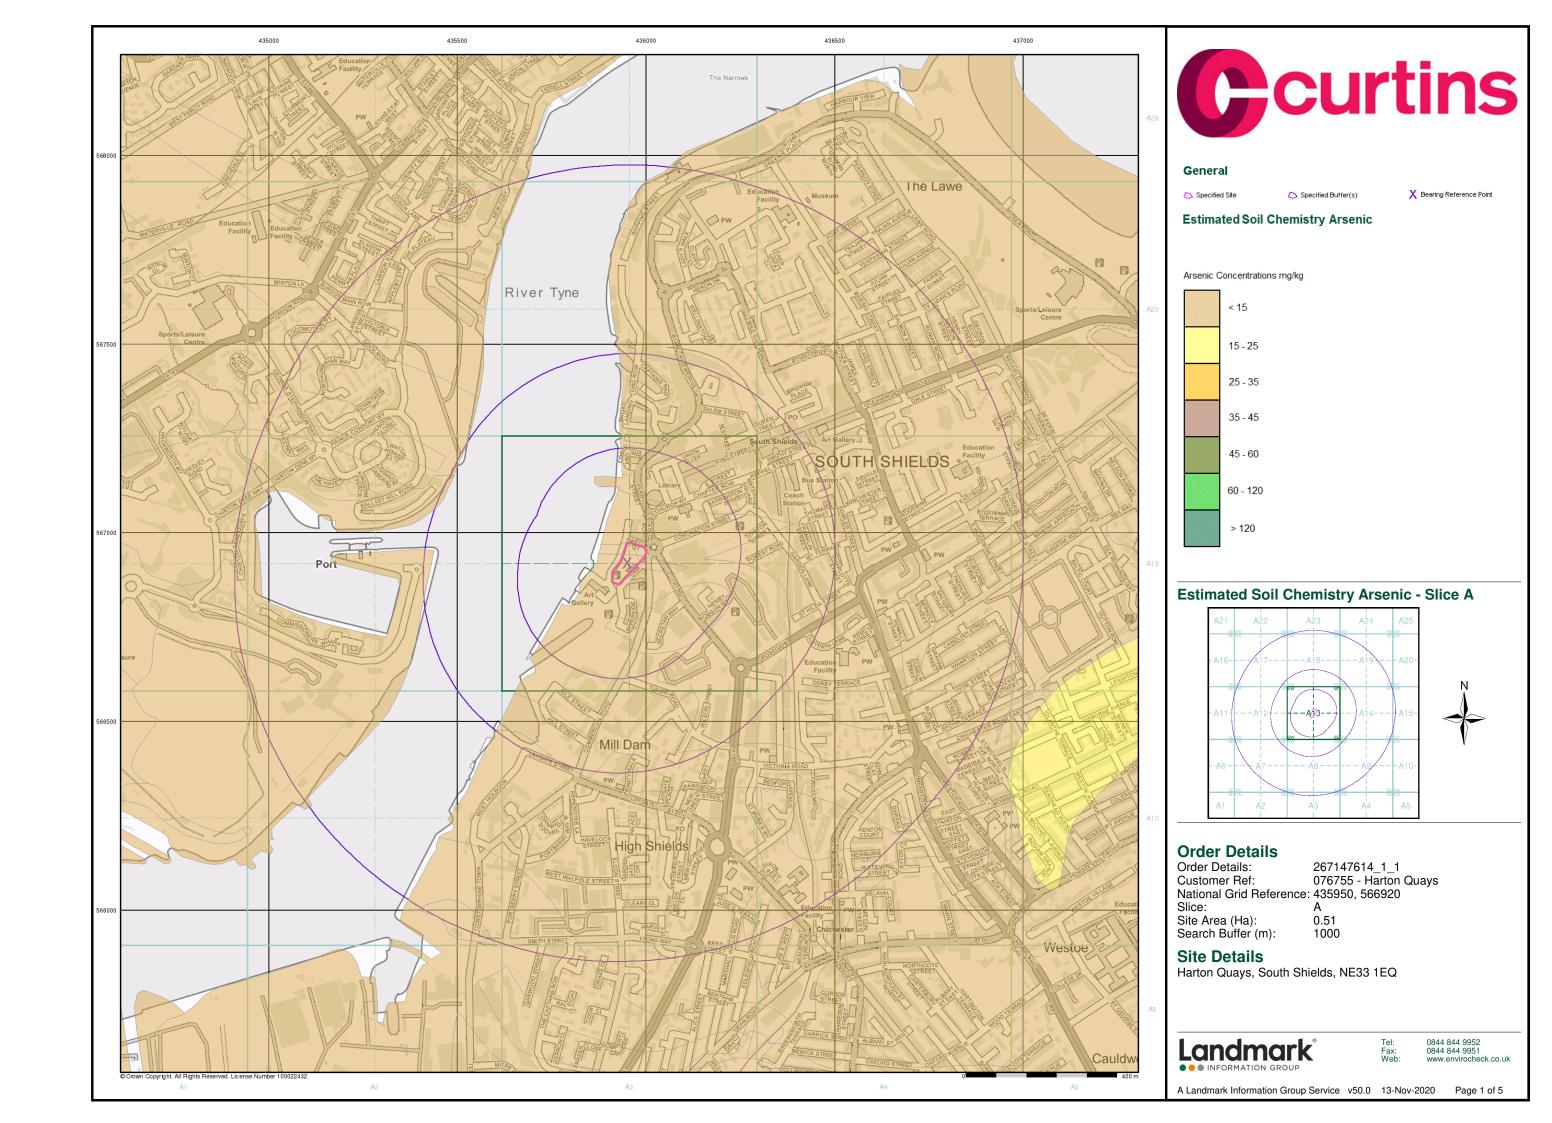

#### 4.1 Geology and Hydrogeology

A study of the Envirocheck (Ref. 1) Report and the British Geological Survey (BGS) 1:50,000 mapping records (Bedrock and Superficial Editions) for Sunderland (Sheet 021) (Ref. 2) indicates the following geological and hydrogeological succession underlying the site:

Table 4.1a - Geological/Hydrogeological Succession

| Geology                                             | Associated Hydrogeological Classification |
|-----------------------------------------------------|-------------------------------------------|
| Made Ground                                         | N/A                                       |
| Glaciolacustrine Deposits, Devensian <sup>1</sup>   | Unproductive Strata <sup>2</sup>          |
| Pennine Middle Coal Measures Formation <sup>3</sup> | Secondary A Aquifer⁴                      |

#### Notes:

BGS Records indicate the presence of Made Ground on site, and due to the site's historical use as part of a Glass Works, Wagon Repair Works and with extensive railway lines and sidings crossing the site, there is potential for deep Made Ground deposits.