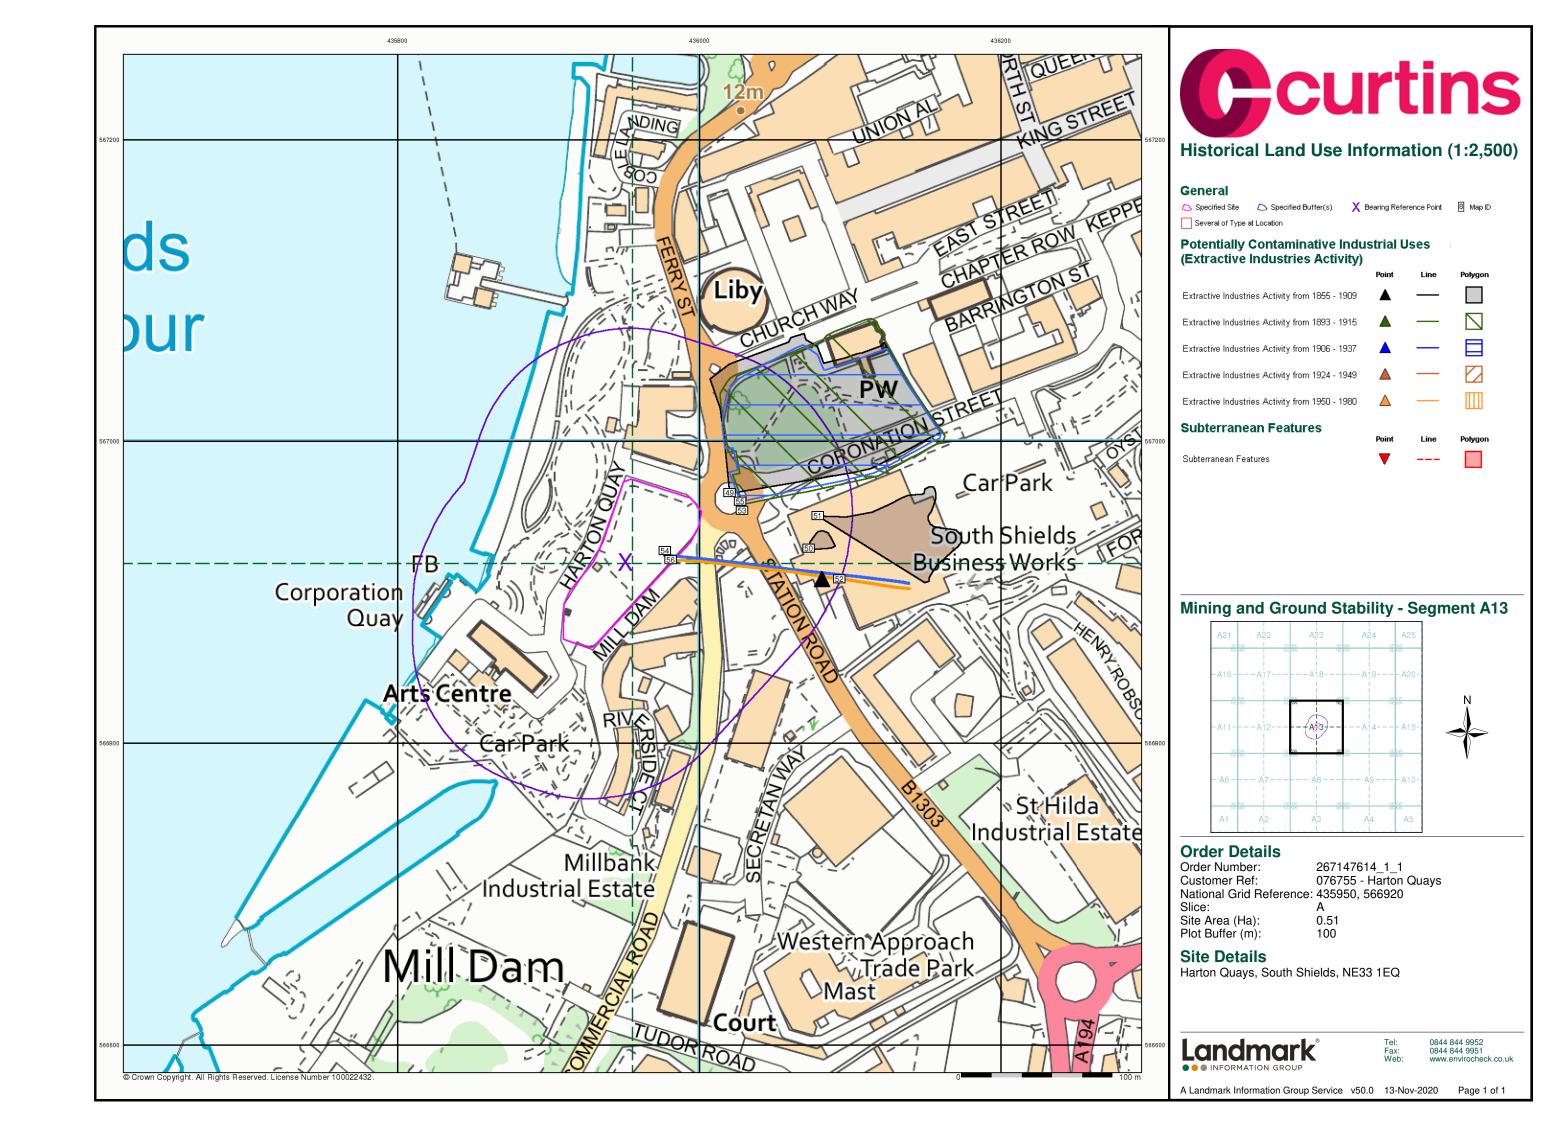

**Table 3.0 –** Previous Site and Surrounding Area Uses and Potential Sources of Contamination. **Bold text refers** to on-site activity.

| Date        | Description                                                                                                                                                                                                                                                                                                                                                                                                                                                                                                                                                                                                                                                                                                                                                                                                                    | Potential Sources of Contamination                                                                                                                                                                                                                                                                                         |  |
|-------------|--------------------------------------------------------------------------------------------------------------------------------------------------------------------------------------------------------------------------------------------------------------------------------------------------------------------------------------------------------------------------------------------------------------------------------------------------------------------------------------------------------------------------------------------------------------------------------------------------------------------------------------------------------------------------------------------------------------------------------------------------------------------------------------------------------------------------------|----------------------------------------------------------------------------------------------------------------------------------------------------------------------------------------------------------------------------------------------------------------------------------------------------------------------------|--|
|             | The earliest available mapping (1857) shows the site as part of the Swinburne's Glass Works with the extent of the factory covering the whole of the western and southern sections of the site. A Glass Cone and part of a second Cone are mapped in the north-western corner of the site.                                                                                                                                                                                                                                                                                                                                                                                                                                                                                                                                     |                                                                                                                                                                                                                                                                                                                            |  |
|             | A road recorded as 'New Road' runs through the centre of the site from the north to the southwest corner, Coronation Street is present along the site's eastern boundary. A Stone Yard is present in the northeast of the site which extends north of the site.                                                                                                                                                                                                                                                                                                                                                                                                                                                                                                                                                                | Potential contamination arising from the construction and operation of industrial land uses the costs including the Class.                                                                                                                                                                                                 |  |
| 1857 - 1862 | The area within 250m surrounding the site is highly industrial, with works including the Swinburne's Glass Works extending to the west and north; Mill Dam Landing and Yard south; Tyne & Tees Glass Works, Subscription Brewery, graveyard and a Rail Depot marked as Low Station, with associated coal yard, all located within 100m of the site. Beyond includes a Stone Quay Boiler Works 200m south, markets and town hall 60m north and St Hilda Colliery 138m east of the site. Ballast Hills and associated railway lines and sidings are located from 125m southeast and 200m south. Two tunnel entrances are recorded within close proximity of the site. One located 55m west and another 145m east. A Gas Works and three gasometers are located from 150m east. The River Tyne is located approximately 80m west. | the onsite, including the Glass Works and Stone Yard.  • Potential contamination arising from nearby industrial land uses, including colliery, coal depots, railway infrastructure, brewery and gas works.                                                                                                                 |  |
|             | By 1897 the Swinburne Glass Work factory has extended to encompass the entire site and New Road through the site and the Stone Yard are no longer mapped. The Glass Works is mapped as disused.                                                                                                                                                                                                                                                                                                                                                                                                                                                                                                                                                                                                                                | Potential for uncontrolled                                                                                                                                                                                                                                                                                                 |  |
| 1897        | The Harton Colliery Staiths is recorded 55m west of the site adjacent to the Glass works and along the bank of the River Tyne. The tunnel entrances are no longer recorded on the map. The Mill Dam loading now has a landing stage. The Rail depot has expanded which has developed Ballast Hill into a Goods Station with a vast array of railway lines and sidings.                                                                                                                                                                                                                                                                                                                                                                                                                                                         | deposition of Made Ground during on-site and surrounding construction.                                                                                                                                                                                                                                                     |  |
| 1915 - 1956 | The Swinburne Glass Work factory has been demolished by 1915. Railway lines leading from the Harton Low Staiths to the west cross the centre of the site to a tunnel located along the eastern boundary of the site, with the tunnel going east towards what was St Hilda Colliery. Where the railway enters the tunnel it appears that there is an area of cutting. A new building has been constructed within the southern section of the site which railway lines run into, with a chimney recorded within the building along the southwestern boundary.                                                                                                                                                                                                                                                                    | <ul> <li>Potential for uncontrolled deposition of Made Ground during surrounding construction and demolition works, including potential for asbestos.</li> <li>Potential uncontrolled deposition of Made Ground from railway lines across site and chimney onsite.</li> <li>Tunnel present on eastern boundary.</li> </ul> |  |

| Description                                                                                                                                                                                                                                                                                                                                                                                                                                                                                                                                                                                                                                                                                                                                                                                                                                                                                                                                                                                                                                                                                                                                                                                                                                            | Potential Sources of Contamination                                                                                                                                                                                                                                                                                                                                                                                                                                                                                                                                                                                                                                                                                                                                                                                                                                                                                                                                                                                                                                                                                                                                                                                                                                                                                                                                                                                                                                                                                                                                                                                                                                                                                                                                                                                                                                                                                                                                                                                                                                                                                             |
|--------------------------------------------------------------------------------------------------------------------------------------------------------------------------------------------------------------------------------------------------------------------------------------------------------------------------------------------------------------------------------------------------------------------------------------------------------------------------------------------------------------------------------------------------------------------------------------------------------------------------------------------------------------------------------------------------------------------------------------------------------------------------------------------------------------------------------------------------------------------------------------------------------------------------------------------------------------------------------------------------------------------------------------------------------------------------------------------------------------------------------------------------------------------------------------------------------------------------------------------------------|--------------------------------------------------------------------------------------------------------------------------------------------------------------------------------------------------------------------------------------------------------------------------------------------------------------------------------------------------------------------------------------------------------------------------------------------------------------------------------------------------------------------------------------------------------------------------------------------------------------------------------------------------------------------------------------------------------------------------------------------------------------------------------------------------------------------------------------------------------------------------------------------------------------------------------------------------------------------------------------------------------------------------------------------------------------------------------------------------------------------------------------------------------------------------------------------------------------------------------------------------------------------------------------------------------------------------------------------------------------------------------------------------------------------------------------------------------------------------------------------------------------------------------------------------------------------------------------------------------------------------------------------------------------------------------------------------------------------------------------------------------------------------------------------------------------------------------------------------------------------------------------------------------------------------------------------------------------------------------------------------------------------------------------------------------------------------------------------------------------------------------|
| The Swinburn Glass Work Factory is no longer marked. The Harton Colliery Staiths now marked as Harton Low Staiths has undergone expansion. A tunnel is outlined aligned east to west adjacent to the eastern boundary of the site and seems to connect with the railway line from Harton Low Staiths which crosses the site. St Hilda Colliery has been replaced by railway lines. Surrounded land is still heavily industrialised. Two chimneys are located within 50m west. Industries within 100m include a smithy, engineering works and timber yard. The large gasometer is no longer mapped by 1915.                                                                                                                                                                                                                                                                                                                                                                                                                                                                                                                                                                                                                                             |                                                                                                                                                                                                                                                                                                                                                                                                                                                                                                                                                                                                                                                                                                                                                                                                                                                                                                                                                                                                                                                                                                                                                                                                                                                                                                                                                                                                                                                                                                                                                                                                                                                                                                                                                                                                                                                                                                                                                                                                                                                                                                                                |
| The building within the south of the site is marked as Wagon Repair Works. The tunnel is still present on the eastern boundary. More railway lines linked to the Harton Low Staiths network cover more of the site to the north. By 1968 Staith House is recorded with the buildings along the south-eastern boundary. A large cutting is mapped in the north-western area of the site, with a railway line mapped through this cutting aligned north-south by 1968.  An electric sub-station is listed 50m west of the site associated with Harton Low Staiths. What was the Smithy 30m east is mapped as a Cabinet Making Works by 1956. A Battery Factory is recorded 100m east of the site which the tunnel that starts at the boundary of the site crosses under. Significant redevelopment of the area from 100m southwest has occurred by the 1950s, with the area redeveloped as a large Graving Dock and Clothing Factory.  Ruins are recorded from 100m north of the site. By 1968, the Harton Low Staiths railway network advances in development and the surrounding demolished buildings and ruins have been reconstructed including the construction of a conveyor. A roundabout has built adjacent to the northeast corner of the site. | <ul> <li>Potential for uncontrolled deposition of Made Ground during on-site construction works and the use of the site as a Wagon Repair Works and associated chimney and railway infrastructure crossing the whole site.</li> <li>Potential unexploded UXOs from WW2 onsite or surrounding site associated with vast demolition and ruins.</li> </ul>                                                                                                                                                                                                                                                                                                                                                                                                                                                                                                                                                                                                                                                                                                                                                                                                                                                                                                                                                                                                                                                                                                                                                                                                                                                                                                                                                                                                                                                                                                                                                                                                                                                                                                                                                                        |
| All railway lines are no longer marked onsite. A conveyor from the Harton Low Staiths extends across the site which joins with the tunnel which is located along the eastern boundary. Staith House and the chimney are still present located on the eastern and south-western boundaries respectively.  The railway lines are no longer present at Harton Low Staiths but multiple conveyors are present. Redevelopment of the surrounding area has commenced, with the majority of the railway infrastructure to the south and east no longer mapped.                                                                                                                                                                                                                                                                                                                                                                                                                                                                                                                                                                                                                                                                                                | Potential for uncontrolled<br>deposition of Made Ground<br>associated with demolition of<br>historic industrial buildings, and<br>the potential removal of /<br>decommissioning of the railway<br>infrastructure.                                                                                                                                                                                                                                                                                                                                                                                                                                                                                                                                                                                                                                                                                                                                                                                                                                                                                                                                                                                                                                                                                                                                                                                                                                                                                                                                                                                                                                                                                                                                                                                                                                                                                                                                                                                                                                                                                                              |
| Conveyors are no longer onsite by 1999. By 2006, Harton Quay roadway has been constructed along the site's western and northern boundaries. The Staith Houses are still present onsite until being demolished in 2017. The chimney height has been reduced but the feature is still located within the south-western corner of the site. An electrical sub-station is present onsite along the western boundary. The site is hardstanding and used as a car park until between 2013 and 2015.  The site is now currently hardstanding in the north and overgrown grass covering the south of the site.                                                                                                                                                                                                                                                                                                                                                                                                                                                                                                                                                                                                                                                 | <ul> <li>Potential for uncontrolled deposition of Made Ground associated with demolition of / removal of conveyor belts and the reduction in the height of the chimney.</li> <li>Potential for fuel / oil spills associated with the site being used as a car park.</li> </ul>                                                                                                                                                                                                                                                                                                                                                                                                                                                                                                                                                                                                                                                                                                                                                                                                                                                                                                                                                                                                                                                                                                                                                                                                                                                                                                                                                                                                                                                                                                                                                                                                                                                                                                                                                                                                                                                 |
|                                                                                                                                                                                                                                                                                                                                                                                                                                                                                                                                                                                                                                                                                                                                                                                                                                                                                                                                                                                                                                                                                                                                                                                                                                                        | The Swinburn Glass Work Factory is no longer marked. The Harton Colliery Staiths now marked as Harton Low Staiths has undergone expansion. A tunnel is outlined aligned east to west adjacent to the eastern boundary of the site and seems to connect with the railway line from Harton Low Staiths which crosses the site. St Hilda Colliery has been replaced by railway lines. Surrounded land is still heavily industrialised. Two chimneys are located within 50m west. Industries within 100m include a smithy, engineering works and timber yard. The large gasometer is no longer mapped by 1915.  The building within the south of the site is marked as Wagon Repair Works. The tunnel is still present on the eastern boundary. More railway lines linked to the Harton Low Staiths network cover more of the site to the north. By 1968 Staith House is recorded with the buildings along the south-eastern boundary. A large cutting is mapped in the north-western area of the site, with a railway line mapped through this cutting aligned north-south by 1968.  An electric sub-station is listed 50m west of the site associated with Harton Low Staiths. What was the Smithy 30m east is mapped as a Cabinet Making Works by 1956. A Battery Factory is recorded 100m east of the site which the tunnel that starts at the boundary of the site crosses under. Significant redevelopment of the area from 100m southwest has occurred by the 1950s, with the area redeveloped as a large Graving Dock and Clothing Factory.  Ruins are recorded from 100m north of the site. By 1968, the Harton Low Staiths railway network advances in development and the surrounding demolished buildings and ruins have been reconstructed including the construction of a conveyor. A roundabout has built adjacent to the northeast corner of the site.  All railway lines are no longer marked onsite. A conveyor from the Harton Low Staiths extends across the site which joins with the tunnel which is located along the eastern boundary. Staith House and the chimney are still present located on the easte |