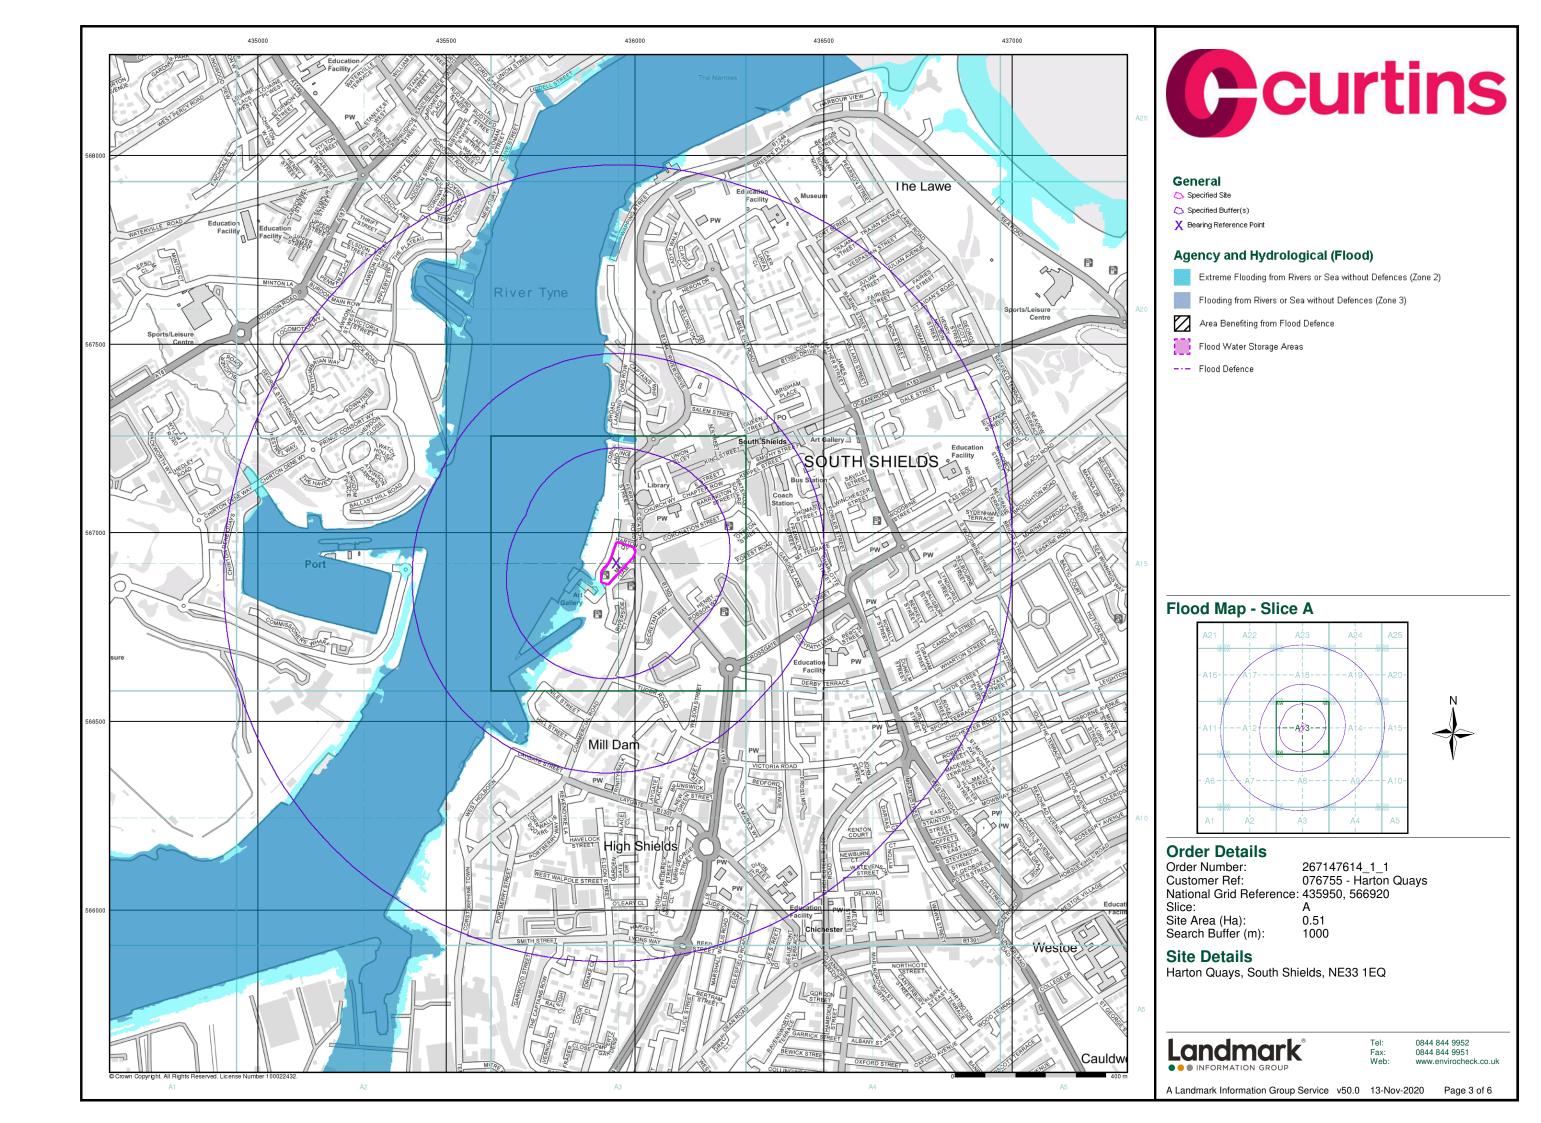

## 4.2 Hydrology

The nearest surface water feature is the River Tyne, located approximately 53m to the west. There is no river quality data available for this feature.

There are three pollution incidents to controlled waters recorded within 250m of the site however none were within the last 25 years. The nearest located 151m northwest which involved sewage entering the River Tyne which was classed as a category 2 significant incident dated 1990.

There are no surface water abstractions within 1km. There are four active discharge consents recorded within 250m of the site. The nearest located 73m west of the site operator recorded as Northumbrian Water Ltd for storm tank/CSO on sewage network dated January 2005.