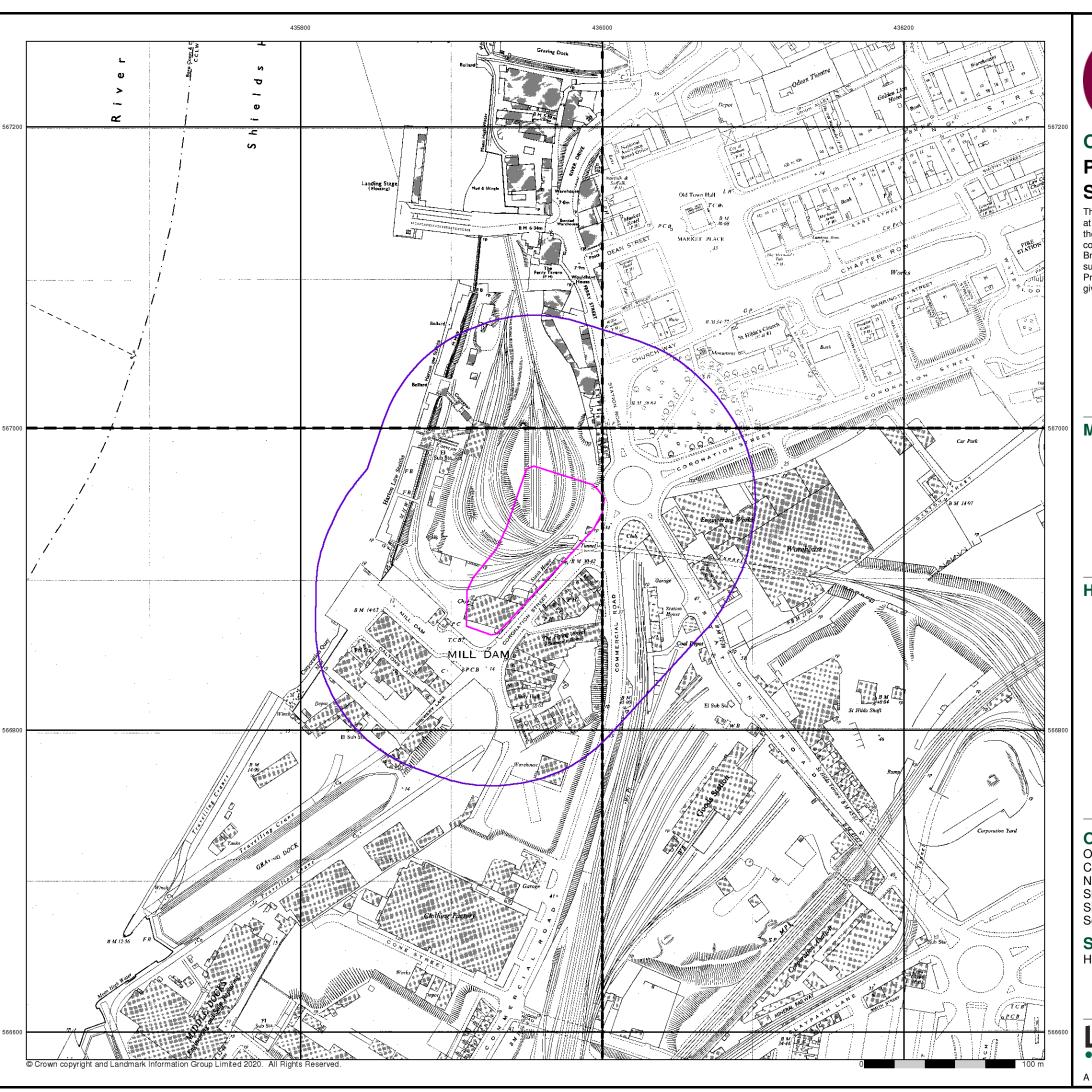

Figure 2.1 – Site Location Plan (site boundary shown in pink and 250m buffer in purple).

Crown Copyright. License Number 100022432.

#### 1.1 Project Background

In November 2020 Curtins were instructed by MUSE Developments Ltd to undertake a Phase 1 Preliminary Risk Assessment of a site off Harton Quay, South Shields NE33 1EQ.

The location and extent of the site is shown in *Figure 2.1* on the following page. The site is bound by Harton Quay to the west and north; Mill Dam to the east; and Daltons Lane to the south. It is understood that the proposed site development is a 5-storey office structure with mixed use at ground floor, along with associated basement for underground car parking.

#### 2.1 Site Location and Current Details

Site use, location and description are shown below in *Table 2.1* and *Figure 2.1*.

Table 2.1 - Site Details

| Site Address                     | Address Harton Quay, South Shields NE33 1EQ                                                                                                                                                                                                                                                                                                                                                                                                                                                                                                                                                                                                                |  |
|----------------------------------|------------------------------------------------------------------------------------------------------------------------------------------------------------------------------------------------------------------------------------------------------------------------------------------------------------------------------------------------------------------------------------------------------------------------------------------------------------------------------------------------------------------------------------------------------------------------------------------------------------------------------------------------------------|--|
| NGR                              | NZ 35953 66930                                                                                                                                                                                                                                                                                                                                                                                                                                                                                                                                                                                                                                             |  |
| Area of Site                     | Approximately 0.51Ha                                                                                                                                                                                                                                                                                                                                                                                                                                                                                                                                                                                                                                       |  |
| Current Site Use and Description | The site is located between Harton Quay and Mill Dam roads. The sites topography slopes down approximately 5m from north to south. Hardstanding is located across the north and central sections of the site with overgrown grass covering the southern section of the site. There is an electric sub-station located central along the western boundary and an historic chimney (a monument to the former Swinburne glassworks) within the southwestern corner. Historic walls (remnant of the historic Staith House) are located along the northern, eastern and southern boundaries of the site. An earth mound is present within the east of the site. |  |