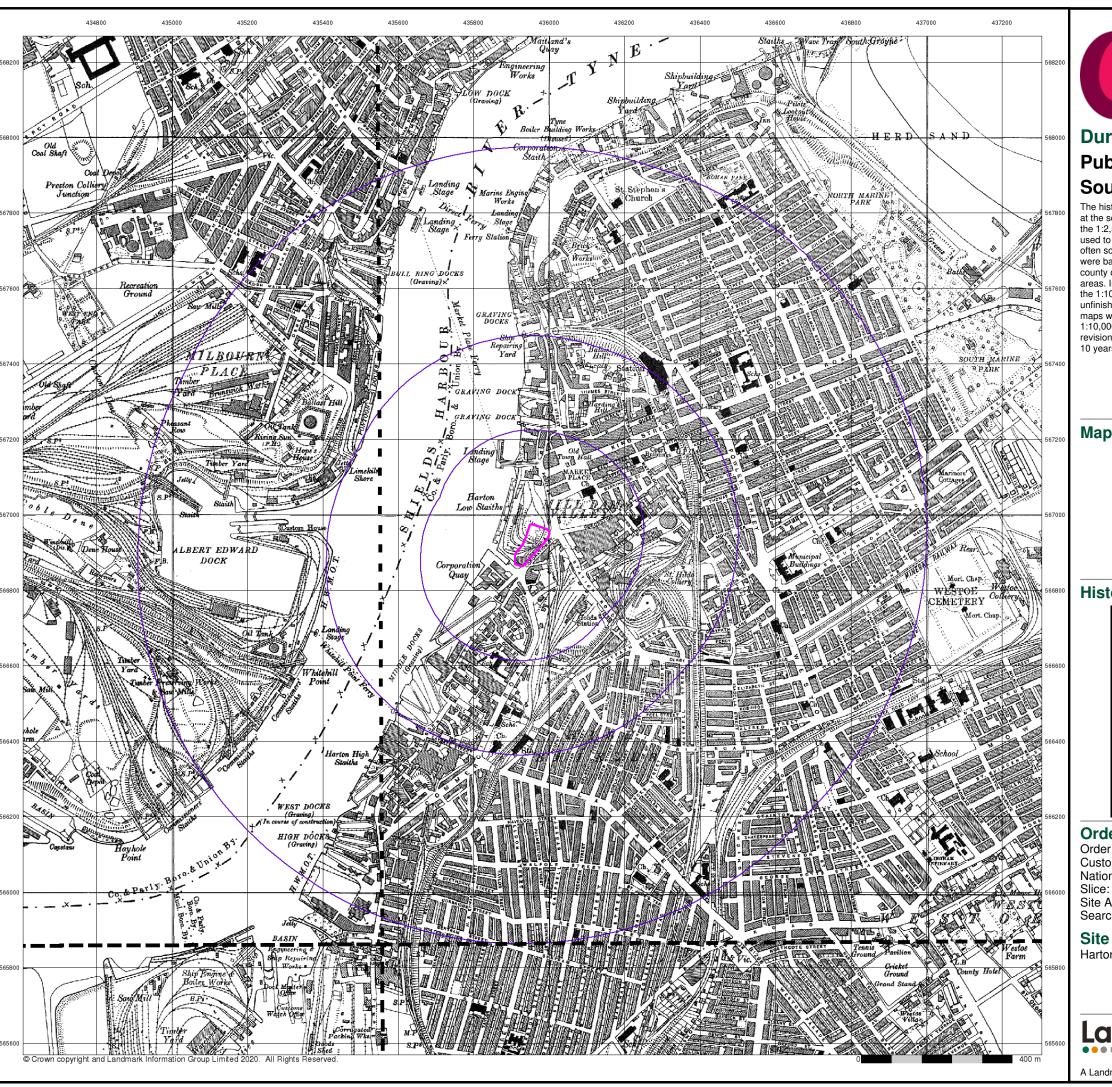

Figure 2.1 – Site Location Plan (site boundary shown in pink and 250m buffer in purple).

Crown Copyright. License Number 100022432.

#### 1.1 Project Background

In November 2020 Curtins were instructed by MUSE Developments Ltd to undertake a Phase 1 Preliminary Risk Assessment of a site off Harton Quay, South Shields NE33 1EQ.

The location and extent of the site is shown in *Figure 2.1* on the following page. The site is bound by Harton Quay to the west and north; Mill Dam to the east; and Daltons Lane to the south. It is understood that the proposed site development is a 5-storey office structure with mixed use at ground floor, along with associated basement for underground car parking.

#### 2.1 Site Location and Current Details

Site use, location and description are shown below in *Table 2.1* and *Figure 2.1*.

Table 2.1 - Site Details

| Site Address                     | Address Harton Quay, South Shields NE33 1EQ                                                                                                                                                                                                                                                                                                                                                                                                                                                                                                                                                                                                                |  |
|----------------------------------|------------------------------------------------------------------------------------------------------------------------------------------------------------------------------------------------------------------------------------------------------------------------------------------------------------------------------------------------------------------------------------------------------------------------------------------------------------------------------------------------------------------------------------------------------------------------------------------------------------------------------------------------------------|--|
| NGR                              | NZ 35953 66930                                                                                                                                                                                                                                                                                                                                                                                                                                                                                                                                                                                                                                             |  |
| Area of Site                     | Approximately 0.51Ha                                                                                                                                                                                                                                                                                                                                                                                                                                                                                                                                                                                                                                       |  |
| Current Site Use and Description | The site is located between Harton Quay and Mill Dam roads. The sites topography slopes down approximately 5m from north to south. Hardstanding is located across the north and central sections of the site with overgrown grass covering the southern section of the site. There is an electric sub-station located central along the western boundary and an historic chimney (a monument to the former Swinburne glassworks) within the southwestern corner. Historic walls (remnant of the historic Staith House) are located along the northern, eastern and southern boundaries of the site. An earth mound is present within the east of the site. |  |