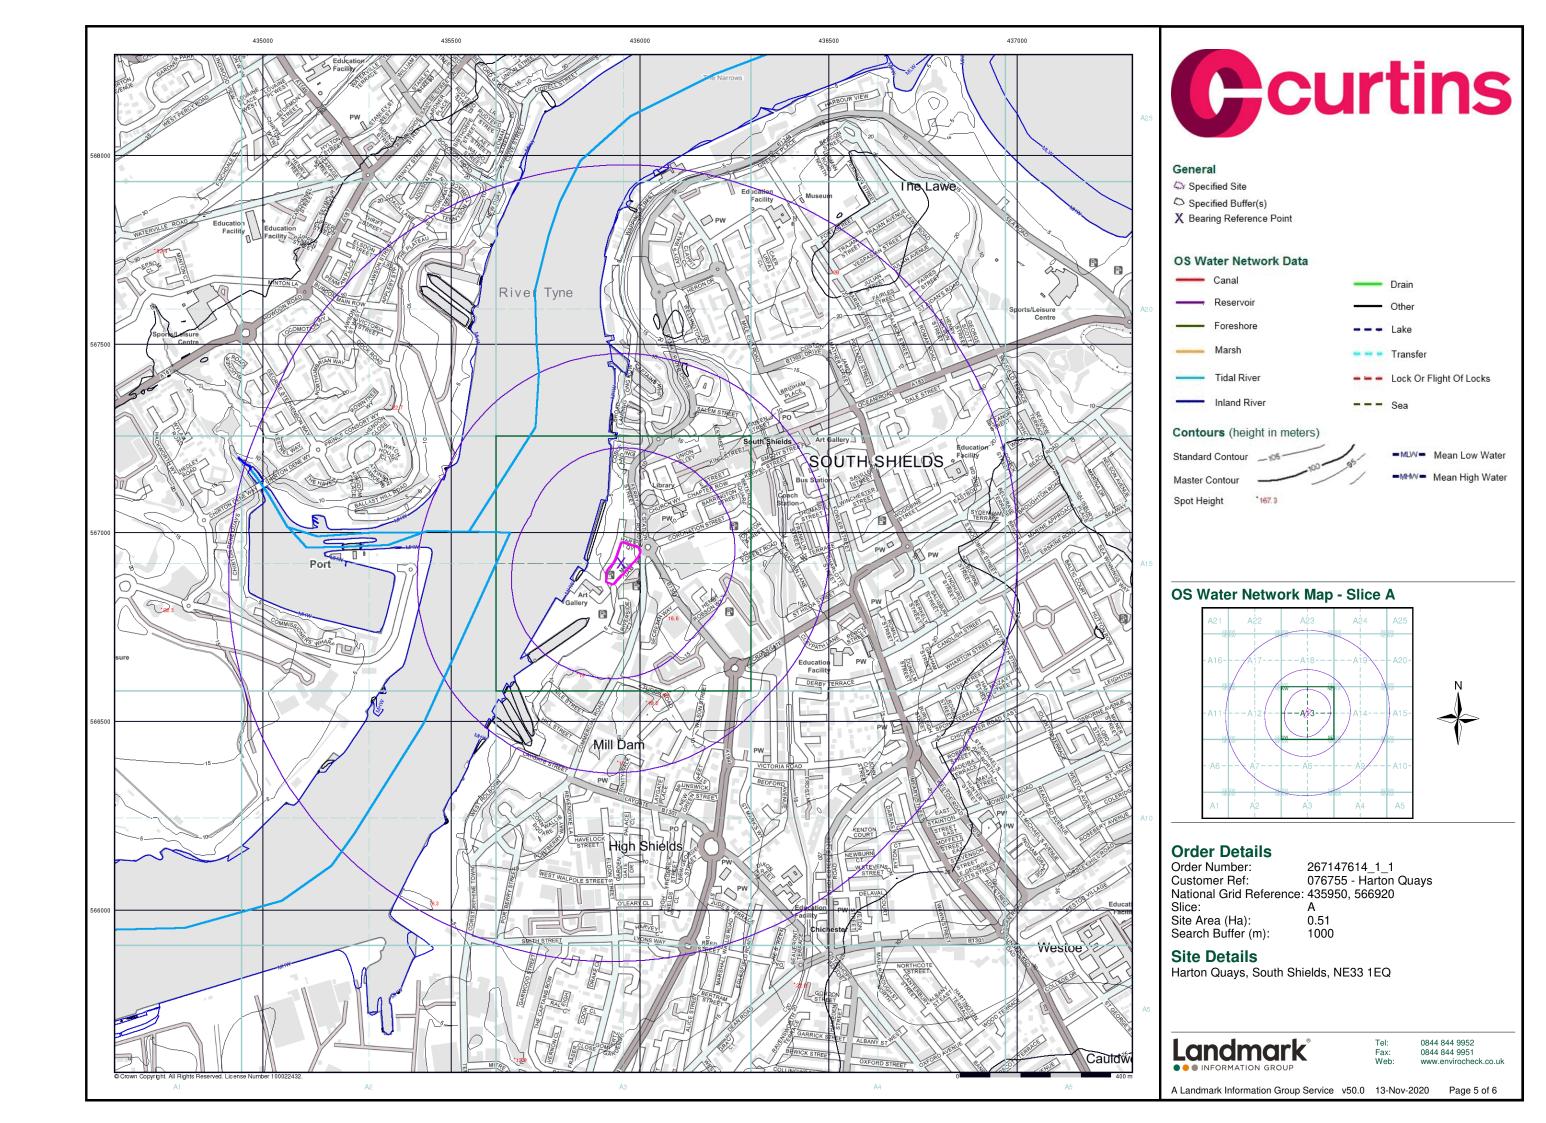

The site is not situated within a Source Protection Zone (SPZ) and there are no groundwater abstraction points within 1km.

## 4.2 Hydrology

The nearest surface water feature is the River Tyne, located approximately 53m to the west. There is no river quality data available for this feature.

There are three pollution incidents to controlled waters recorded within 250m of the site however none were within the last 25 years. The nearest located 151m northwest which involved sewage entering the River Tyne which was classed as a category 2 significant incident dated 1990.

There are no surface water abstractions within 1km. There are four active discharge consents recorded within 250m of the site. The nearest located 73m west of the site operator recorded as Northumbrian Water Ltd for storm tank/CSO on sewage network dated January 2005.