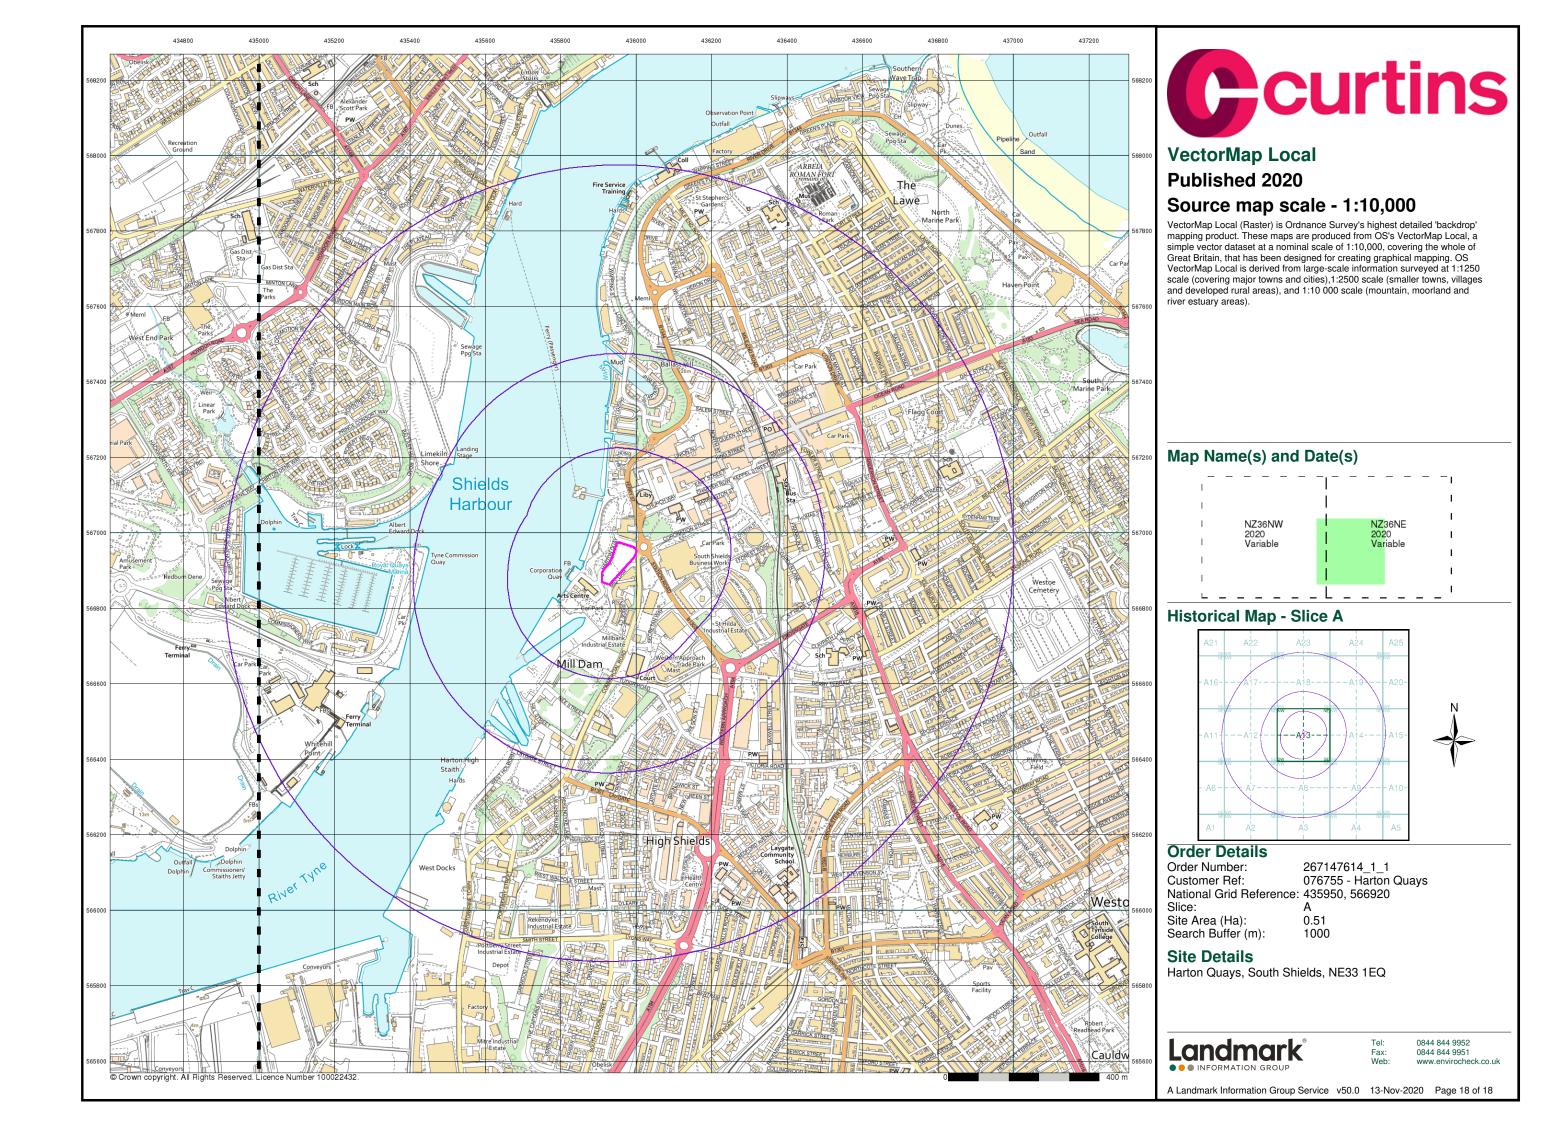

#### 2.1 Site Location and Current Details

Site use, location and description are shown below in *Table 2.1* and *Figure 2.1*.

Table 2.1 - Site Details

| Site Address                     | Address Harton Quay, South Shields NE33 1EQ                                                                                                                                                                                                                                                                                                                                                                                                                                                                                                                                                                                                                |  |
|----------------------------------|------------------------------------------------------------------------------------------------------------------------------------------------------------------------------------------------------------------------------------------------------------------------------------------------------------------------------------------------------------------------------------------------------------------------------------------------------------------------------------------------------------------------------------------------------------------------------------------------------------------------------------------------------------|--|
| NGR                              | NZ 35953 66930                                                                                                                                                                                                                                                                                                                                                                                                                                                                                                                                                                                                                                             |  |
| Area of Site                     | Approximately 0.51Ha                                                                                                                                                                                                                                                                                                                                                                                                                                                                                                                                                                                                                                       |  |
| Current Site Use and Description | The site is located between Harton Quay and Mill Dam roads. The sites topography slopes down approximately 5m from north to south. Hardstanding is located across the north and central sections of the site with overgrown grass covering the southern section of the site. There is an electric sub-station located central along the western boundary and an historic chimney (a monument to the former Swinburne glassworks) within the southwestern corner. Historic walls (remnant of the historic Staith House) are located along the northern, eastern and southern boundaries of the site. An earth mound is present within the east of the site. |  |

Figure 2.1 – Site Location Plan (site boundary shown in pink and 250m buffer in purple).

Crown Copyright. License Number 100022432.