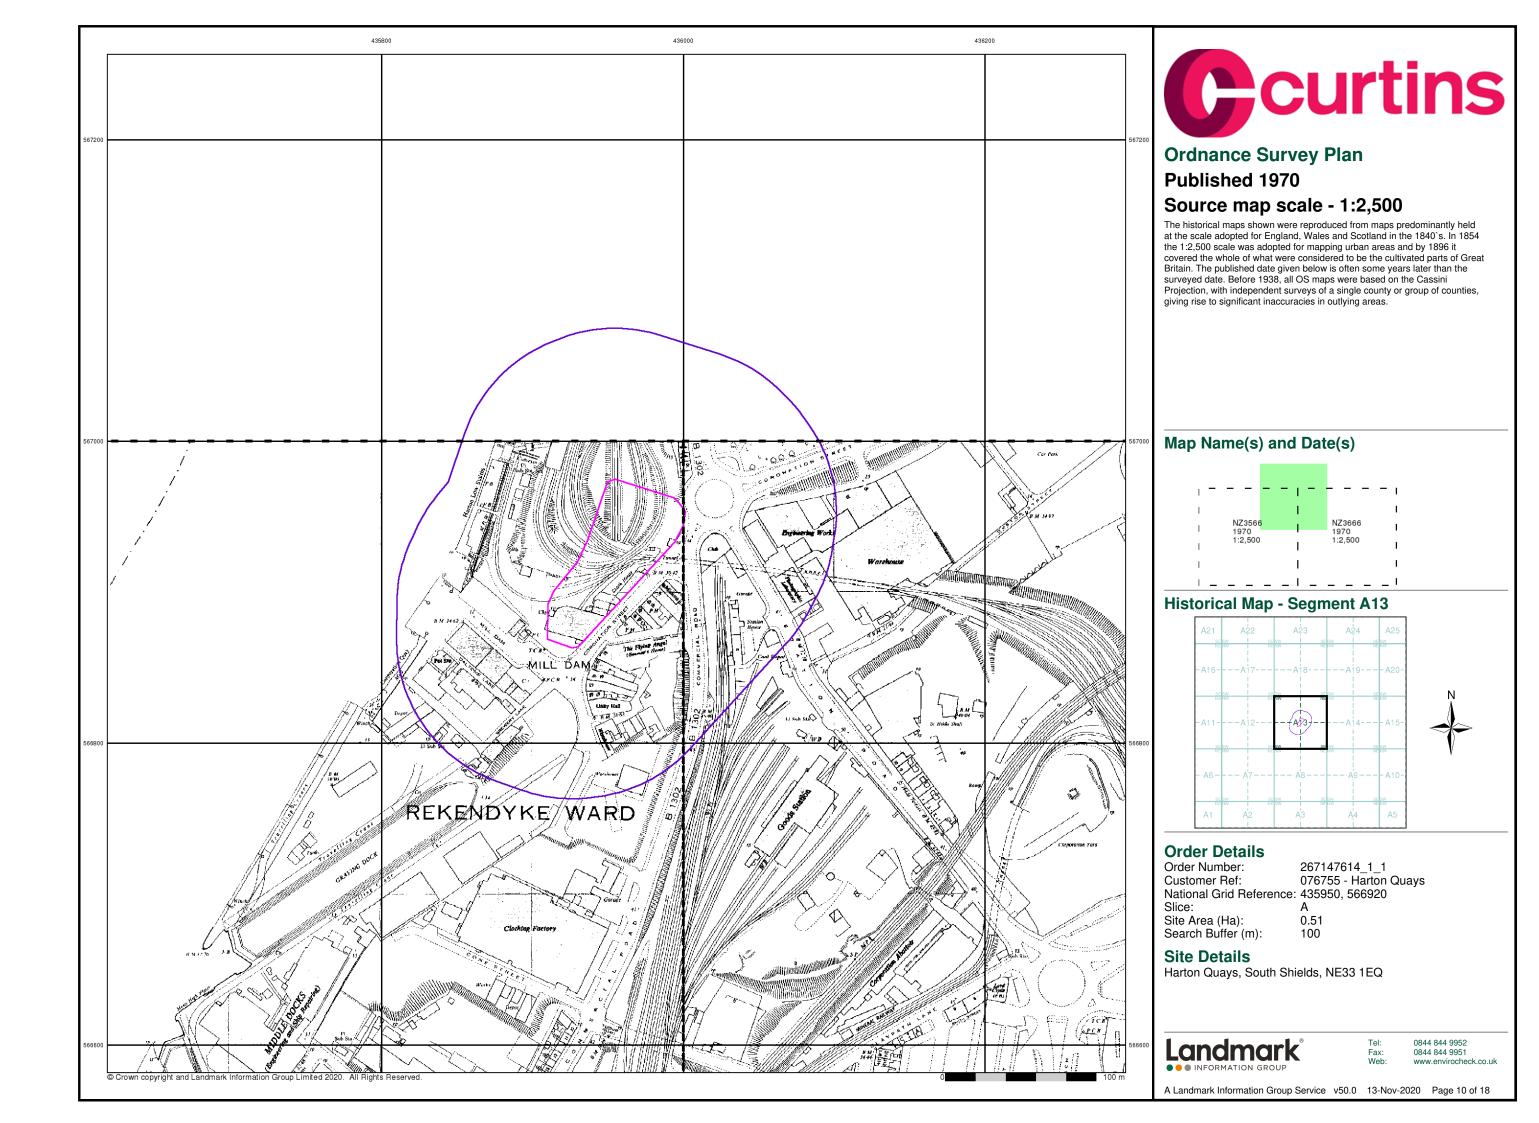

## 3.0 Site History

A review of the available historical mapping and other information for the site, as presented within the Envirocheck Report (Ref. 1) and contained within *Appendix B*, has been undertaken and is presented in *Table 3.0* below.

**Table 3.0 –** Previous Site and Surrounding Area Uses and Potential Sources of Contamination. **Bold text refers** to on-site activity.

| Date        | Description                                                                                                                                                                                                                                                                                                                                                                                                                                                                                                                                                                                                                                                                                                                                                                                                                    | Potential Sources of Contamination                                                                                                                                                                                                                                                                                         |  |
|-------------|--------------------------------------------------------------------------------------------------------------------------------------------------------------------------------------------------------------------------------------------------------------------------------------------------------------------------------------------------------------------------------------------------------------------------------------------------------------------------------------------------------------------------------------------------------------------------------------------------------------------------------------------------------------------------------------------------------------------------------------------------------------------------------------------------------------------------------|----------------------------------------------------------------------------------------------------------------------------------------------------------------------------------------------------------------------------------------------------------------------------------------------------------------------------|--|
|             | The earliest available mapping (1857) shows the site as part of the Swinburne's Glass Works with the extent of the factory covering the whole of the western and southern sections of the site. A Glass Cone and part of a second Cone are mapped in the north-western corner of the site.                                                                                                                                                                                                                                                                                                                                                                                                                                                                                                                                     |                                                                                                                                                                                                                                                                                                                            |  |
|             | A road recorded as 'New Road' runs through the centre of the site from the north to the southwest corner, Coronation Street is present along the site's eastern boundary. A Stone Yard is present in the northeast of the site which extends north of the site.                                                                                                                                                                                                                                                                                                                                                                                                                                                                                                                                                                | Potential contamination arising from the construction and operation of industrial land uses the costs including the Class.                                                                                                                                                                                                 |  |
| 1857 - 1862 | The area within 250m surrounding the site is highly industrial, with works including the Swinburne's Glass Works extending to the west and north; Mill Dam Landing and Yard south; Tyne & Tees Glass Works, Subscription Brewery, graveyard and a Rail Depot marked as Low Station, with associated coal yard, all located within 100m of the site. Beyond includes a Stone Quay Boiler Works 200m south, markets and town hall 60m north and St Hilda Colliery 138m east of the site. Ballast Hills and associated railway lines and sidings are located from 125m southeast and 200m south. Two tunnel entrances are recorded within close proximity of the site. One located 55m west and another 145m east. A Gas Works and three gasometers are located from 150m east. The River Tyne is located approximately 80m west. | the onsite, including the Glass Works and Stone Yard.  • Potential contamination arising from nearby industrial land uses, including colliery, coal depots, railway infrastructure, brewery and gas works.                                                                                                                 |  |
|             | By 1897 the Swinburne Glass Work factory has extended to encompass the entire site and New Road through the site and the Stone Yard are no longer mapped. The Glass Works is mapped as disused.                                                                                                                                                                                                                                                                                                                                                                                                                                                                                                                                                                                                                                | Potential for uncontrolled                                                                                                                                                                                                                                                                                                 |  |
| 1897        | The Harton Colliery Staiths is recorded 55m west of the site adjacent to the Glass works and along the bank of the River Tyne. The tunnel entrances are no longer recorded on the map. The Mill Dam loading now has a landing stage. The Rail depot has expanded which has developed Ballast Hill into a Goods Station with a vast array of railway lines and sidings.                                                                                                                                                                                                                                                                                                                                                                                                                                                         | deposition of Made Ground during on-site and surrounding construction.                                                                                                                                                                                                                                                     |  |
| 1915 - 1956 | The Swinburne Glass Work factory has been demolished by 1915. Railway lines leading from the Harton Low Staiths to the west cross the centre of the site to a tunnel located along the eastern boundary of the site, with the tunnel going east towards what was St Hilda Colliery. Where the railway enters the tunnel it appears that there is an area of cutting. A new building has been constructed within the southern section of the site which railway lines run into, with a chimney recorded within the building along the southwestern boundary.                                                                                                                                                                                                                                                                    | <ul> <li>Potential for uncontrolled deposition of Made Ground during surrounding construction and demolition works, including potential for asbestos.</li> <li>Potential uncontrolled deposition of Made Ground from railway lines across site and chimney onsite.</li> <li>Tunnel present on eastern boundary.</li> </ul> |  |