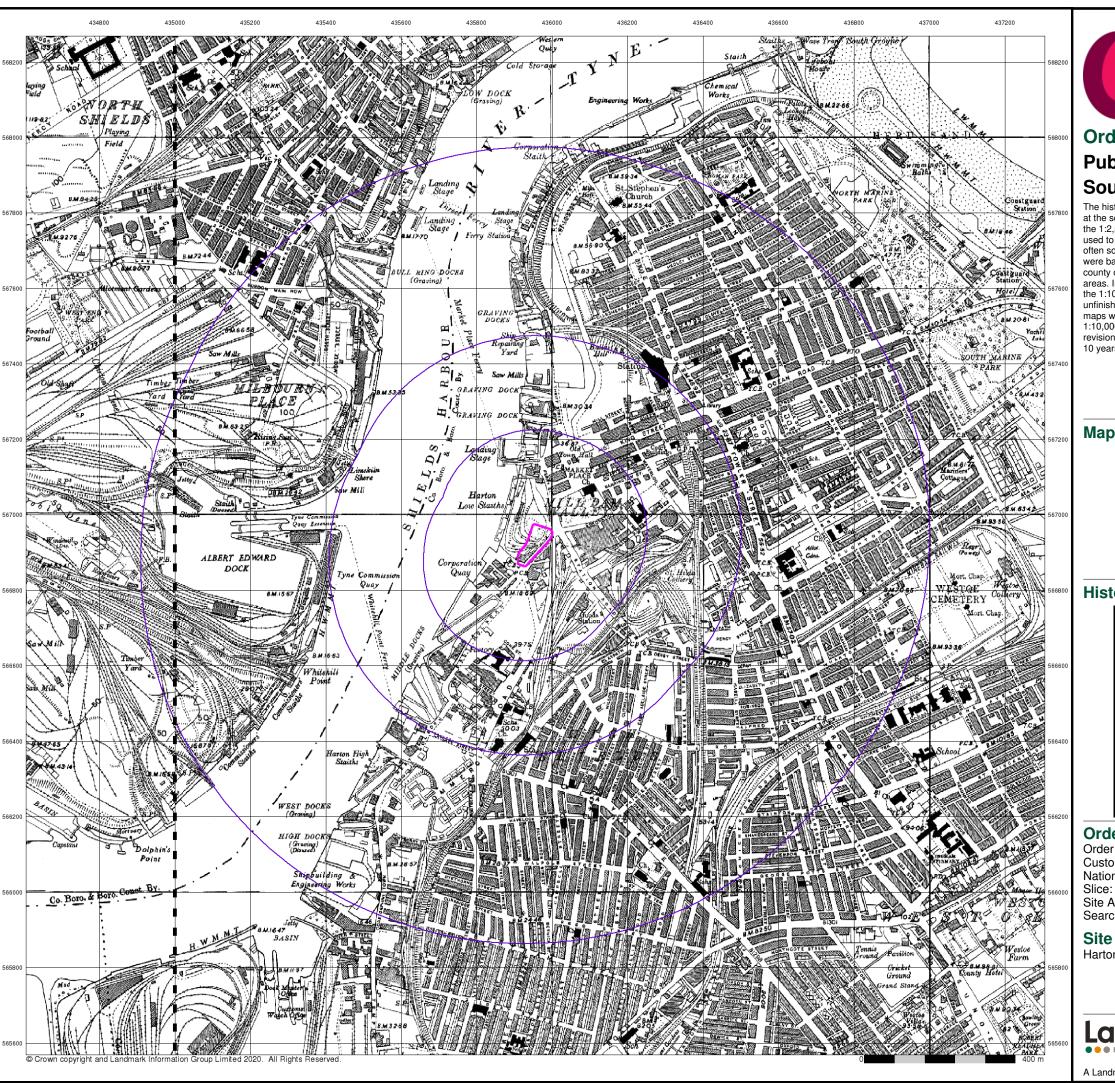

Figure 2.1 – Site Location Plan (site boundary shown in pink and 250m buffer in purple).

Crown Copyright. License Number 100022432.

#### 2.1 Site Location and Current Details

Site use, location and description are shown below in *Table 2.1* and *Figure 2.1*.

Table 2.1 - Site Details

| Site Address                     | Address Harton Quay, South Shields NE33 1EQ                                                                                                                                                                                                                                                                                                                                                                                                                                                                                                                                                                                                                |  |
|----------------------------------|------------------------------------------------------------------------------------------------------------------------------------------------------------------------------------------------------------------------------------------------------------------------------------------------------------------------------------------------------------------------------------------------------------------------------------------------------------------------------------------------------------------------------------------------------------------------------------------------------------------------------------------------------------|--|
| NGR                              | NZ 35953 66930                                                                                                                                                                                                                                                                                                                                                                                                                                                                                                                                                                                                                                             |  |
| Area of Site                     | Approximately 0.51Ha                                                                                                                                                                                                                                                                                                                                                                                                                                                                                                                                                                                                                                       |  |
| Current Site Use and Description | The site is located between Harton Quay and Mill Dam roads. The sites topography slopes down approximately 5m from north to south. Hardstanding is located across the north and central sections of the site with overgrown grass covering the southern section of the site. There is an electric sub-station located central along the western boundary and an historic chimney (a monument to the former Swinburne glassworks) within the southwestern corner. Historic walls (remnant of the historic Staith House) are located along the northern, eastern and southern boundaries of the site. An earth mound is present within the east of the site. |  |

#### 1.1 Project Background

In November 2020 Curtins were instructed by MUSE Developments Ltd to undertake a Phase 1 Preliminary Risk Assessment of a site off Harton Quay, South Shields NE33 1EQ.

The location and extent of the site is shown in *Figure 2.1* on the following page. The site is bound by Harton Quay to the west and north; Mill Dam to the east; and Daltons Lane to the south. It is understood that the proposed site development is a 5-storey office structure with mixed use at ground floor, along with associated basement for underground car parking.