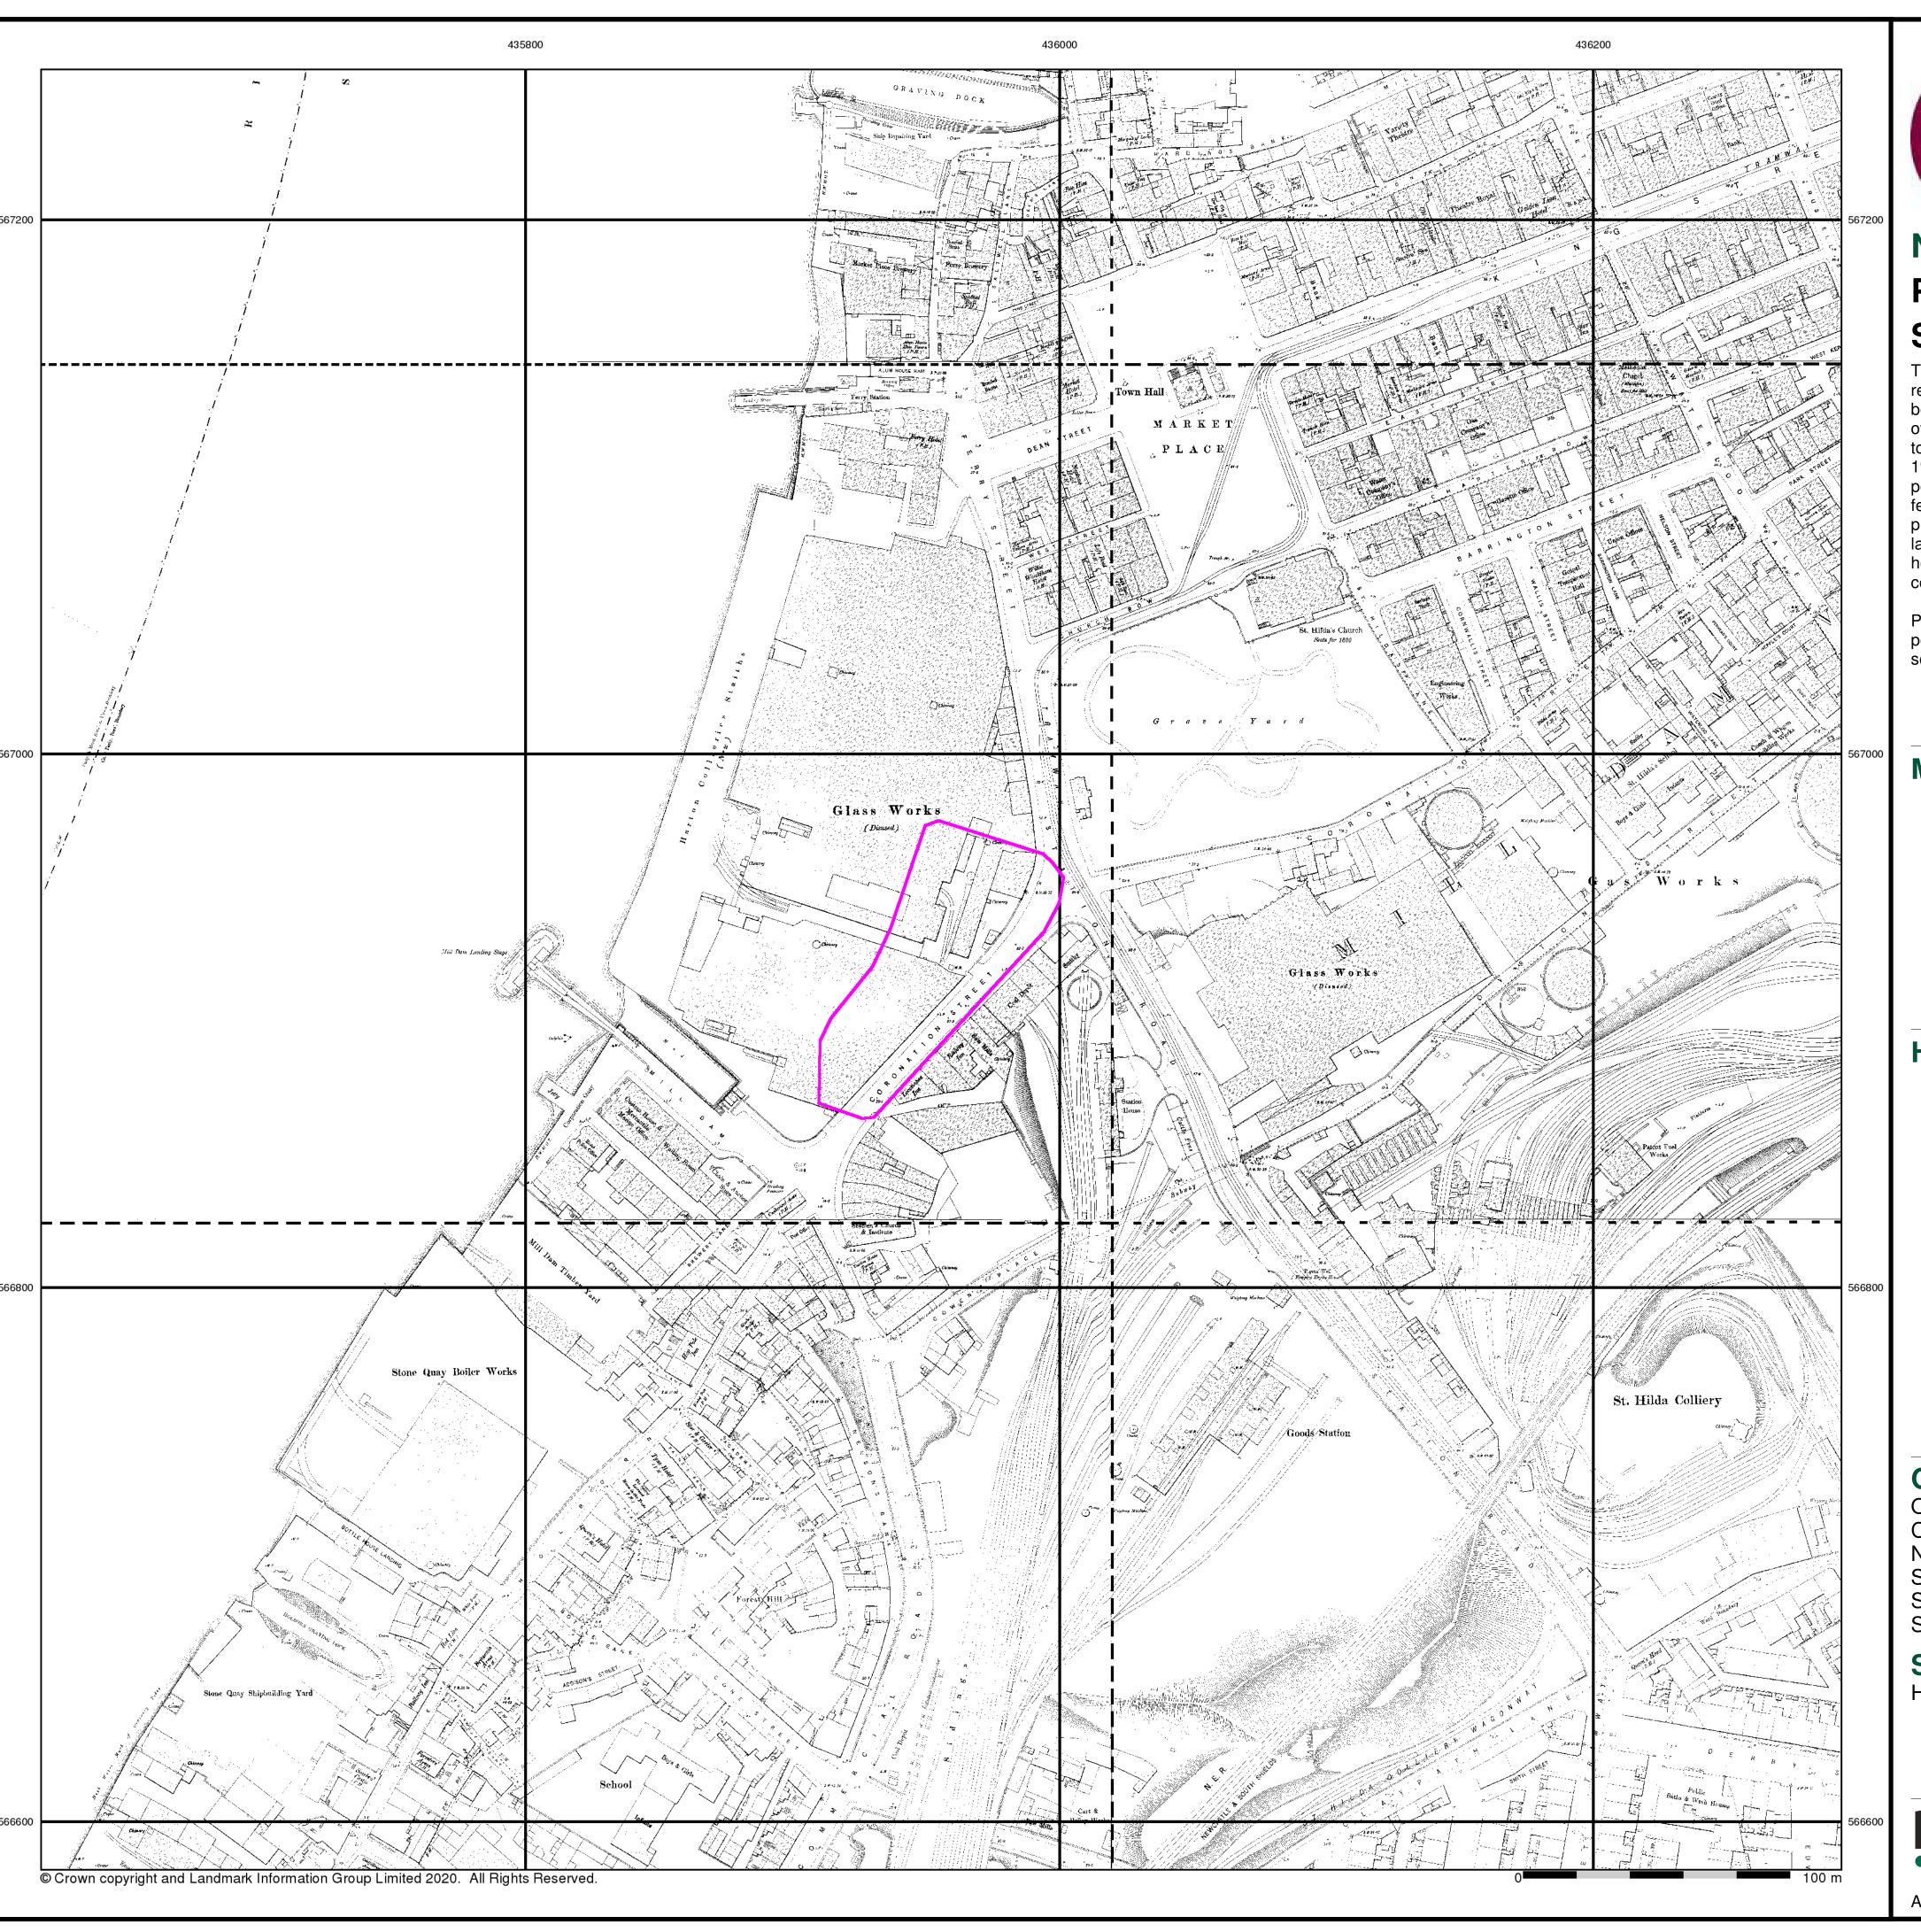

| Description                                                                                                                                                                                                                                                                                                                                                                                                                                                                                                                                                                                                                                                                                                                                                                                                                                                                                                                                                                                                                                                                                                                                                                                                                                            | Potential Sources of Contamination                                                                                                                                                                                                                                                                                                                                                                                                                                                                                                                                                                                                                                                                                                                                                                                                                                                                                                                                                                                                                                                                                                                                                                                                                                                                                                                                                                                                                                                                                                                                                                                                                                                                                                                                                                                                                                                                                                                                                                                                                                                                                             |
|--------------------------------------------------------------------------------------------------------------------------------------------------------------------------------------------------------------------------------------------------------------------------------------------------------------------------------------------------------------------------------------------------------------------------------------------------------------------------------------------------------------------------------------------------------------------------------------------------------------------------------------------------------------------------------------------------------------------------------------------------------------------------------------------------------------------------------------------------------------------------------------------------------------------------------------------------------------------------------------------------------------------------------------------------------------------------------------------------------------------------------------------------------------------------------------------------------------------------------------------------------|--------------------------------------------------------------------------------------------------------------------------------------------------------------------------------------------------------------------------------------------------------------------------------------------------------------------------------------------------------------------------------------------------------------------------------------------------------------------------------------------------------------------------------------------------------------------------------------------------------------------------------------------------------------------------------------------------------------------------------------------------------------------------------------------------------------------------------------------------------------------------------------------------------------------------------------------------------------------------------------------------------------------------------------------------------------------------------------------------------------------------------------------------------------------------------------------------------------------------------------------------------------------------------------------------------------------------------------------------------------------------------------------------------------------------------------------------------------------------------------------------------------------------------------------------------------------------------------------------------------------------------------------------------------------------------------------------------------------------------------------------------------------------------------------------------------------------------------------------------------------------------------------------------------------------------------------------------------------------------------------------------------------------------------------------------------------------------------------------------------------------------|
| The Swinburn Glass Work Factory is no longer marked. The Harton Colliery Staiths now marked as Harton Low Staiths has undergone expansion. A tunnel is outlined aligned east to west adjacent to the eastern boundary of the site and seems to connect with the railway line from Harton Low Staiths which crosses the site. St Hilda Colliery has been replaced by railway lines. Surrounded land is still heavily industrialised. Two chimneys are located within 50m west. Industries within 100m include a smithy, engineering works and timber yard. The large gasometer is no longer mapped by 1915.                                                                                                                                                                                                                                                                                                                                                                                                                                                                                                                                                                                                                                             |                                                                                                                                                                                                                                                                                                                                                                                                                                                                                                                                                                                                                                                                                                                                                                                                                                                                                                                                                                                                                                                                                                                                                                                                                                                                                                                                                                                                                                                                                                                                                                                                                                                                                                                                                                                                                                                                                                                                                                                                                                                                                                                                |
| The building within the south of the site is marked as Wagon Repair Works. The tunnel is still present on the eastern boundary. More railway lines linked to the Harton Low Staiths network cover more of the site to the north. By 1968 Staith House is recorded with the buildings along the south-eastern boundary. A large cutting is mapped in the north-western area of the site, with a railway line mapped through this cutting aligned north-south by 1968.  An electric sub-station is listed 50m west of the site associated with Harton Low Staiths. What was the Smithy 30m east is mapped as a Cabinet Making Works by 1956. A Battery Factory is recorded 100m east of the site which the tunnel that starts at the boundary of the site crosses under. Significant redevelopment of the area from 100m southwest has occurred by the 1950s, with the area redeveloped as a large Graving Dock and Clothing Factory.  Ruins are recorded from 100m north of the site. By 1968, the Harton Low Staiths railway network advances in development and the surrounding demolished buildings and ruins have been reconstructed including the construction of a conveyor. A roundabout has built adjacent to the northeast corner of the site. | <ul> <li>Potential for uncontrolled deposition of Made Ground during on-site construction works and the use of the site as a Wagon Repair Works and associated chimney and railway infrastructure crossing the whole site.</li> <li>Potential unexploded UXOs from WW2 onsite or surrounding site associated with vast demolition and ruins.</li> </ul>                                                                                                                                                                                                                                                                                                                                                                                                                                                                                                                                                                                                                                                                                                                                                                                                                                                                                                                                                                                                                                                                                                                                                                                                                                                                                                                                                                                                                                                                                                                                                                                                                                                                                                                                                                        |
| All railway lines are no longer marked onsite. A conveyor from the Harton Low Staiths extends across the site which joins with the tunnel which is located along the eastern boundary. Staith House and the chimney are still present located on the eastern and south-western boundaries respectively.  The railway lines are no longer present at Harton Low Staiths but multiple conveyors are present. Redevelopment of the surrounding area has commenced, with the majority of the railway infrastructure to the south and east no longer mapped.                                                                                                                                                                                                                                                                                                                                                                                                                                                                                                                                                                                                                                                                                                | Potential for uncontrolled<br>deposition of Made Ground<br>associated with demolition of<br>historic industrial buildings, and<br>the potential removal of /<br>decommissioning of the railway<br>infrastructure.                                                                                                                                                                                                                                                                                                                                                                                                                                                                                                                                                                                                                                                                                                                                                                                                                                                                                                                                                                                                                                                                                                                                                                                                                                                                                                                                                                                                                                                                                                                                                                                                                                                                                                                                                                                                                                                                                                              |
| Conveyors are no longer onsite by 1999. By 2006, Harton Quay roadway has been constructed along the site's western and northern boundaries. The Staith Houses are still present onsite until being demolished in 2017. The chimney height has been reduced but the feature is still located within the south-western corner of the site. An electrical sub-station is present onsite along the western boundary. The site is hardstanding and used as a car park until between 2013 and 2015.  The site is now currently hardstanding in the north and overgrown grass covering the south of the site.                                                                                                                                                                                                                                                                                                                                                                                                                                                                                                                                                                                                                                                 | <ul> <li>Potential for uncontrolled deposition of Made Ground associated with demolition of / removal of conveyor belts and the reduction in the height of the chimney.</li> <li>Potential for fuel / oil spills associated with the site being used as a car park.</li> </ul>                                                                                                                                                                                                                                                                                                                                                                                                                                                                                                                                                                                                                                                                                                                                                                                                                                                                                                                                                                                                                                                                                                                                                                                                                                                                                                                                                                                                                                                                                                                                                                                                                                                                                                                                                                                                                                                 |
|                                                                                                                                                                                                                                                                                                                                                                                                                                                                                                                                                                                                                                                                                                                                                                                                                                                                                                                                                                                                                                                                                                                                                                                                                                                        | The Swinburn Glass Work Factory is no longer marked. The Harton Colliery Staiths now marked as Harton Low Staiths has undergone expansion. A tunnel is outlined aligned east to west adjacent to the eastern boundary of the site and seems to connect with the railway line from Harton Low Staiths which crosses the site. St Hilda Colliery has been replaced by railway lines. Surrounded land is still heavily industrialised. Two chimneys are located within 50m west. Industries within 100m include a smithy, engineering works and timber yard. The large gasometer is no longer mapped by 1915.  The building within the south of the site is marked as Wagon Repair Works. The tunnel is still present on the eastern boundary. More railway lines linked to the Harton Low Staiths network cover more of the site to the north. By 1968 Staith House is recorded with the buildings along the south-eastern boundary. A large cutting is mapped in the north-western area of the site, with a railway line mapped through this cutting aligned north-south by 1968.  An electric sub-station is listed 50m west of the site associated with Harton Low Staiths. What was the Smithy 30m east is mapped as a Cabinet Making Works by 1956. A Battery Factory is recorded 100m east of the site which the tunnel that starts at the boundary of the site crosses under. Significant redevelopment of the area from 100m southwest has occurred by the 1950s, with the area redeveloped as a large Graving Dock and Clothing Factory.  Ruins are recorded from 100m north of the site. By 1968, the Harton Low Staiths railway network advances in development and the surrounding demolished buildings and ruins have been reconstructed including the construction of a conveyor. A roundabout has built adjacent to the northeast corner of the site.  All railway lines are no longer marked onsite. A conveyor from the Harton Low Staiths extends across the site which joins with the tunnel which is located along the eastern boundary. Staith House and the chimney are still present located on the easte |

| Date | Description                                                                                                                                                                               | Potential Sources of<br>Contamination |
|------|-------------------------------------------------------------------------------------------------------------------------------------------------------------------------------------------|---------------------------------------|
|      | theatre by 1999. The Harton Low Staiths has been demolished by 1999 and by 2013 has been turned into the Harton Quay park. The BT offices 20m north of the site were constructed by 2012. |                                       |