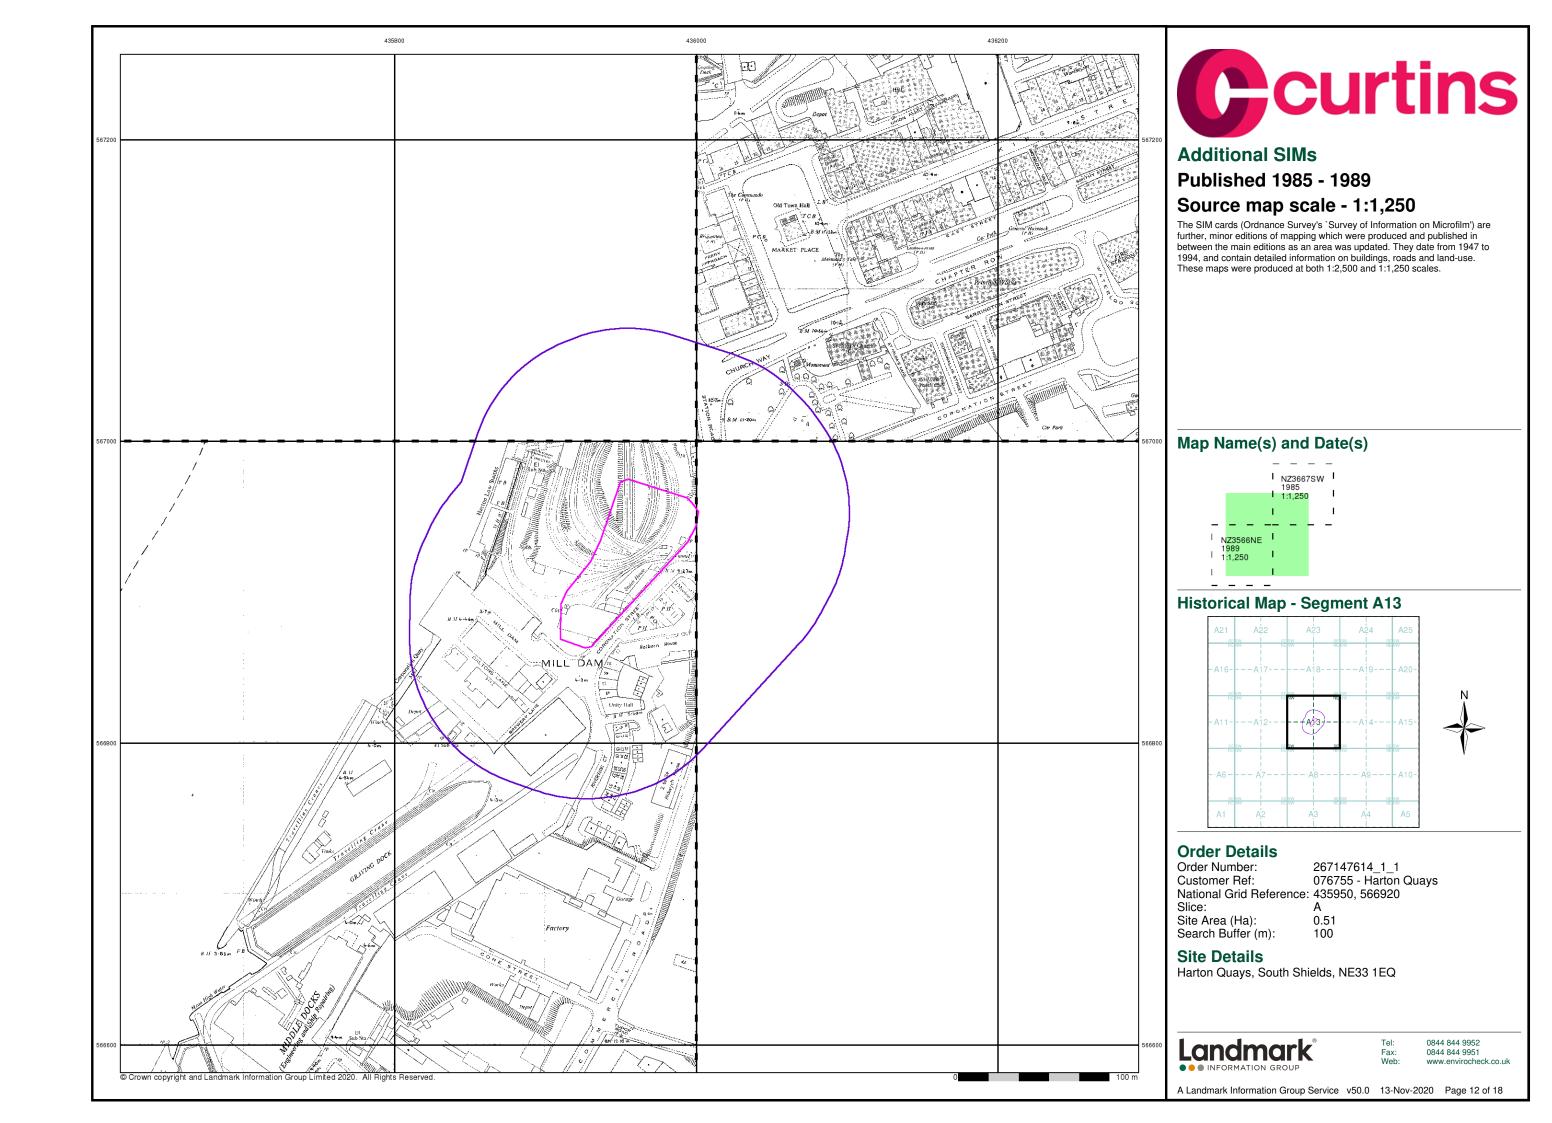

#### 1.1 Project Background

In November 2020 Curtins were instructed by MUSE Developments Ltd to undertake a Phase 1 Preliminary Risk Assessment of a site off Harton Quay, South Shields NE33 1EQ.

The location and extent of the site is shown in *Figure 2.1* on the following page. The site is bound by Harton Quay to the west and north; Mill Dam to the east; and Daltons Lane to the south. It is understood that the proposed site development is a 5-storey office structure with mixed use at ground floor, along with associated basement for underground car parking.

#### 2.1 Site Location and Current Details

Site use, location and description are shown below in *Table 2.1* and *Figure 2.1*.

Table 2.1 - Site Details

| Site Address                     | Address Harton Quay, South Shields NE33 1EQ                                                                                                                                                                                                                                                                                                                                                                                                                                                                                                                                                                                                                |  |
|----------------------------------|------------------------------------------------------------------------------------------------------------------------------------------------------------------------------------------------------------------------------------------------------------------------------------------------------------------------------------------------------------------------------------------------------------------------------------------------------------------------------------------------------------------------------------------------------------------------------------------------------------------------------------------------------------|--|
| NGR                              | NZ 35953 66930                                                                                                                                                                                                                                                                                                                                                                                                                                                                                                                                                                                                                                             |  |
| Area of Site                     | Approximately 0.51Ha                                                                                                                                                                                                                                                                                                                                                                                                                                                                                                                                                                                                                                       |  |
| Current Site Use and Description | The site is located between Harton Quay and Mill Dam roads. The sites topography slopes down approximately 5m from north to south. Hardstanding is located across the north and central sections of the site with overgrown grass covering the southern section of the site. There is an electric sub-station located central along the western boundary and an historic chimney (a monument to the former Swinburne glassworks) within the southwestern corner. Historic walls (remnant of the historic Staith House) are located along the northern, eastern and southern boundaries of the site. An earth mound is present within the east of the site. |  |

Figure 2.1 – Site Location Plan (site boundary shown in pink and 250m buffer in purple).

Crown Copyright. License Number 100022432.