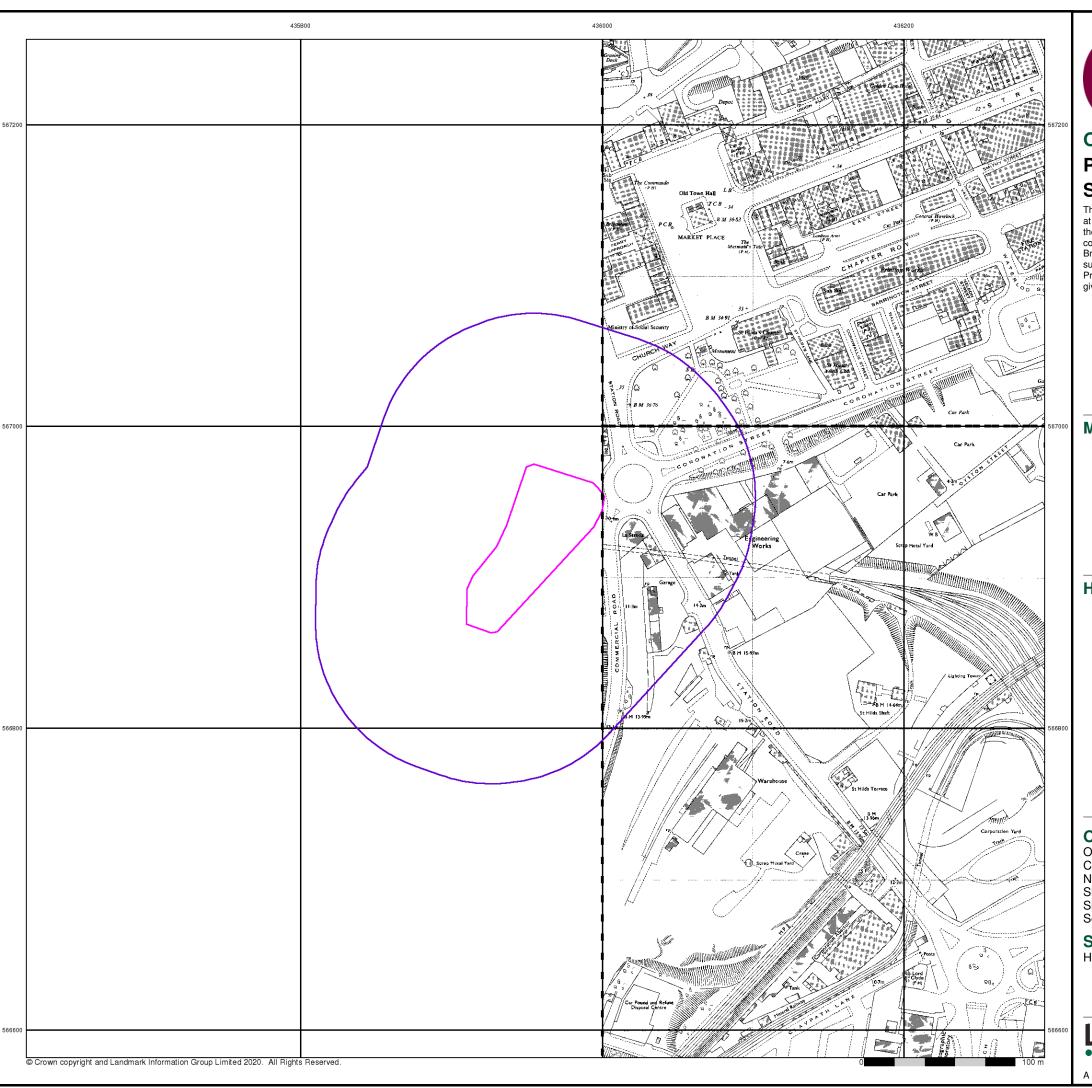

Figure 2.1 – Site Location Plan (site boundary shown in pink and 250m buffer in purple).

Crown Copyright. License Number 100022432.