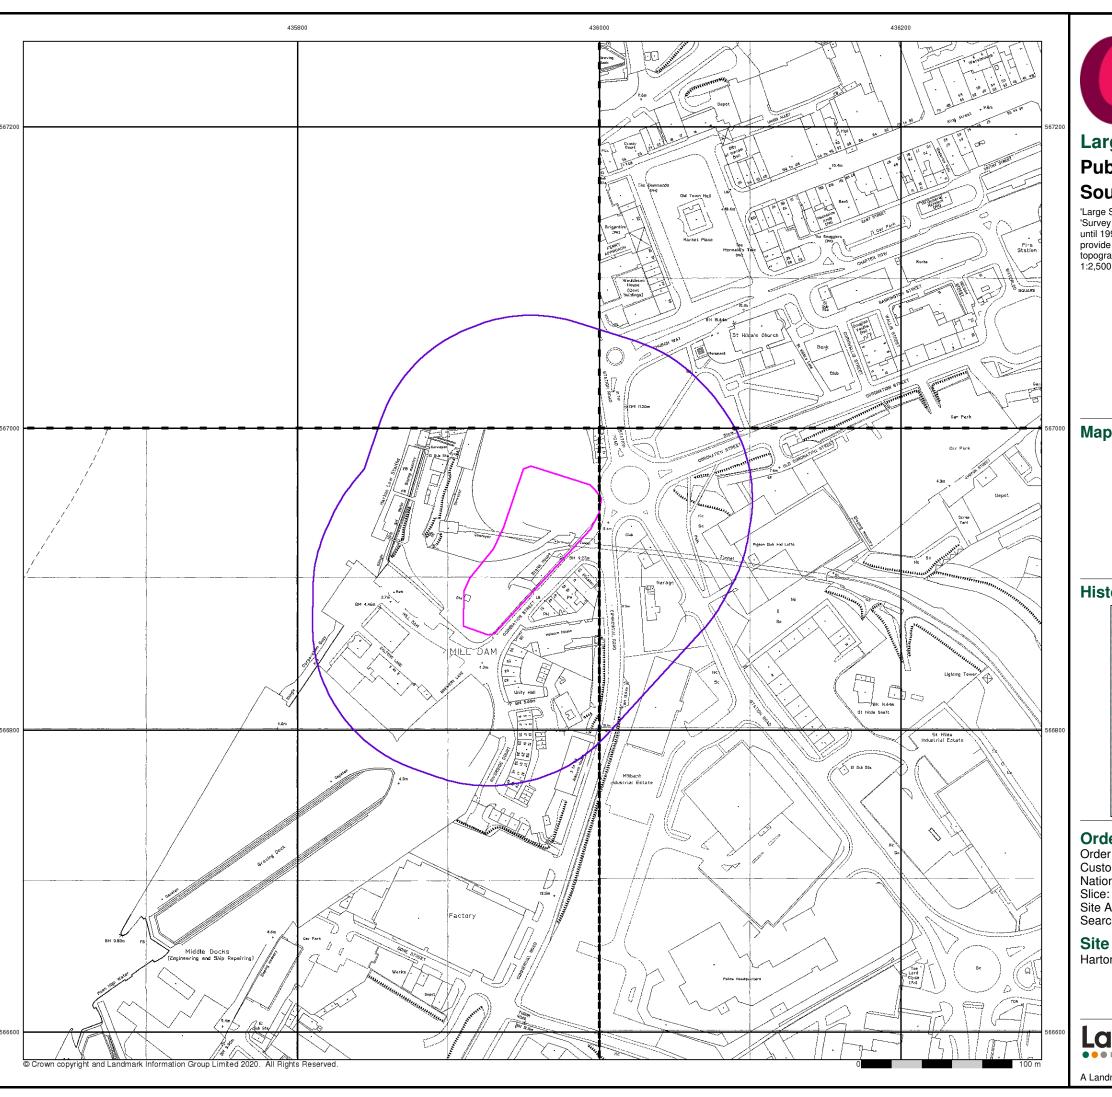

Figure 2.1 – Site Location Plan (site boundary shown in pink and 250m buffer in purple).

Crown Copyright. License Number 100022432.