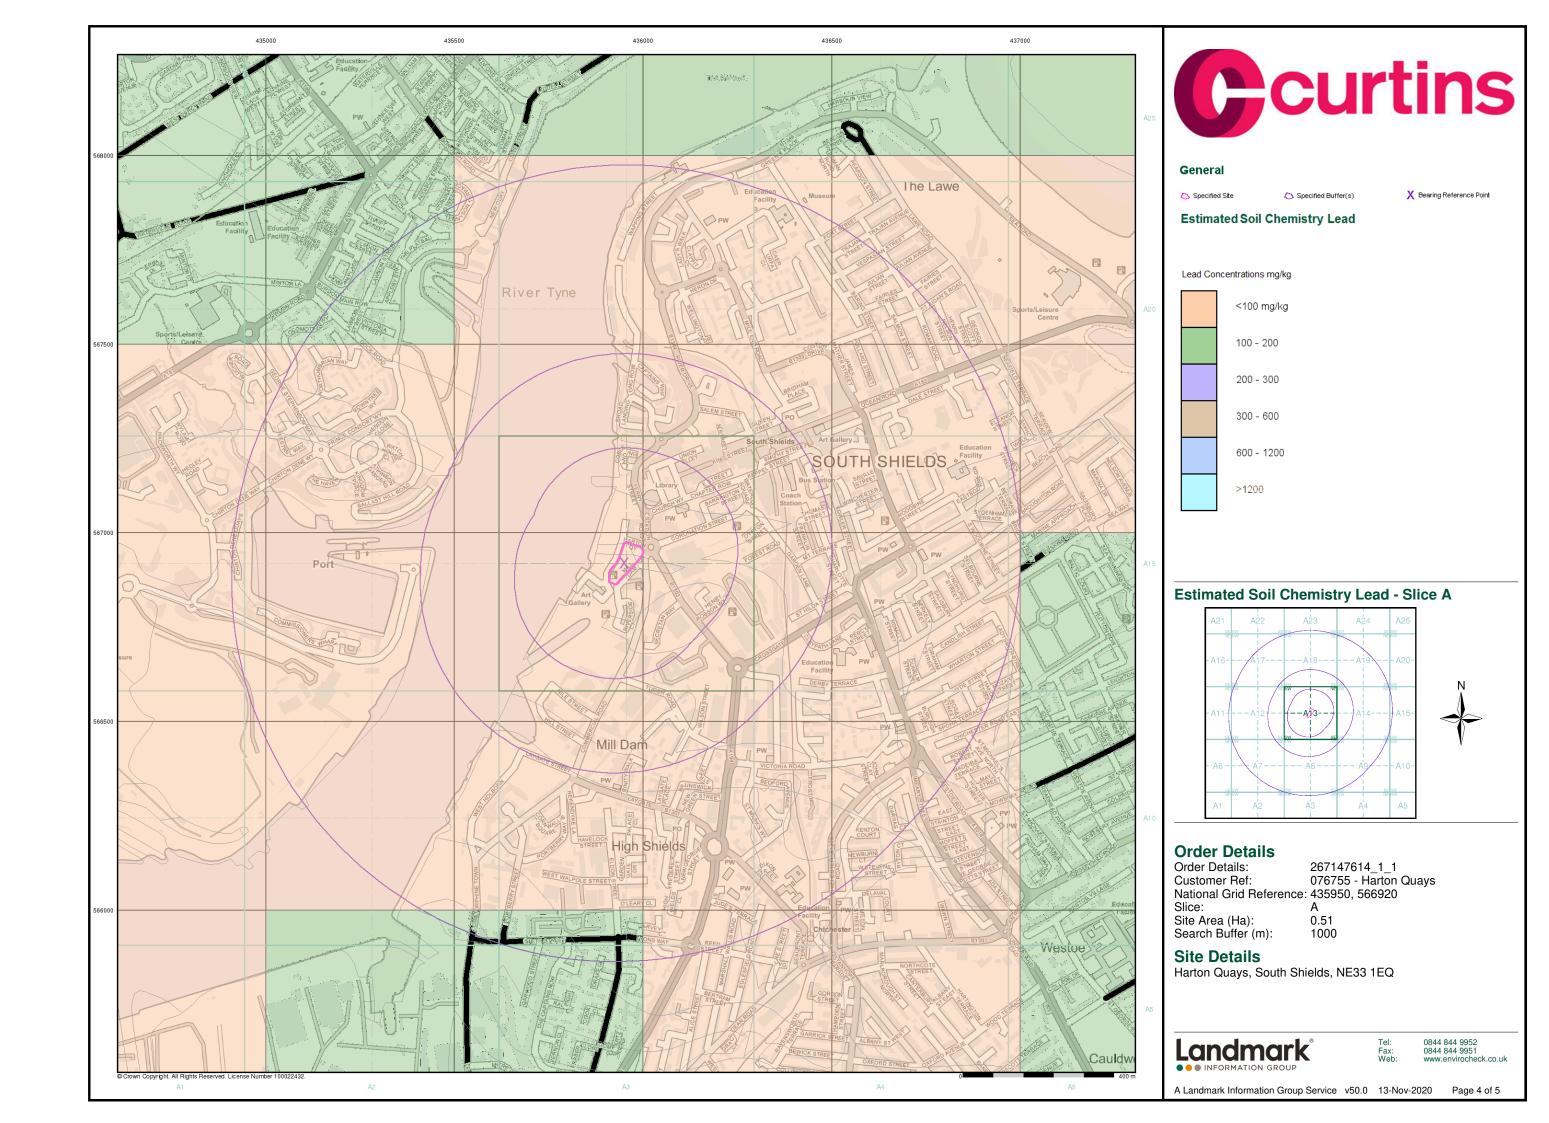

#### 4.1 Geology and Hydrogeology

A study of the Envirocheck (Ref. 1) Report and the British Geological Survey (BGS) 1:50,000 mapping records (Bedrock and Superficial Editions) for Sunderland (Sheet 021) (Ref. 2) indicates the following geological and hydrogeological succession underlying the site:

Table 4.1a - Geological/Hydrogeological Succession

| Geology                                             | Associated Hydrogeological Classification |
|-----------------------------------------------------|-------------------------------------------|
| Made Ground                                         | N/A                                       |
| Glaciolacustrine Deposits, Devensian <sup>1</sup>   | Unproductive Strata <sup>2</sup>          |
| Pennine Middle Coal Measures Formation <sup>3</sup> | Secondary A Aquifer⁴                      |