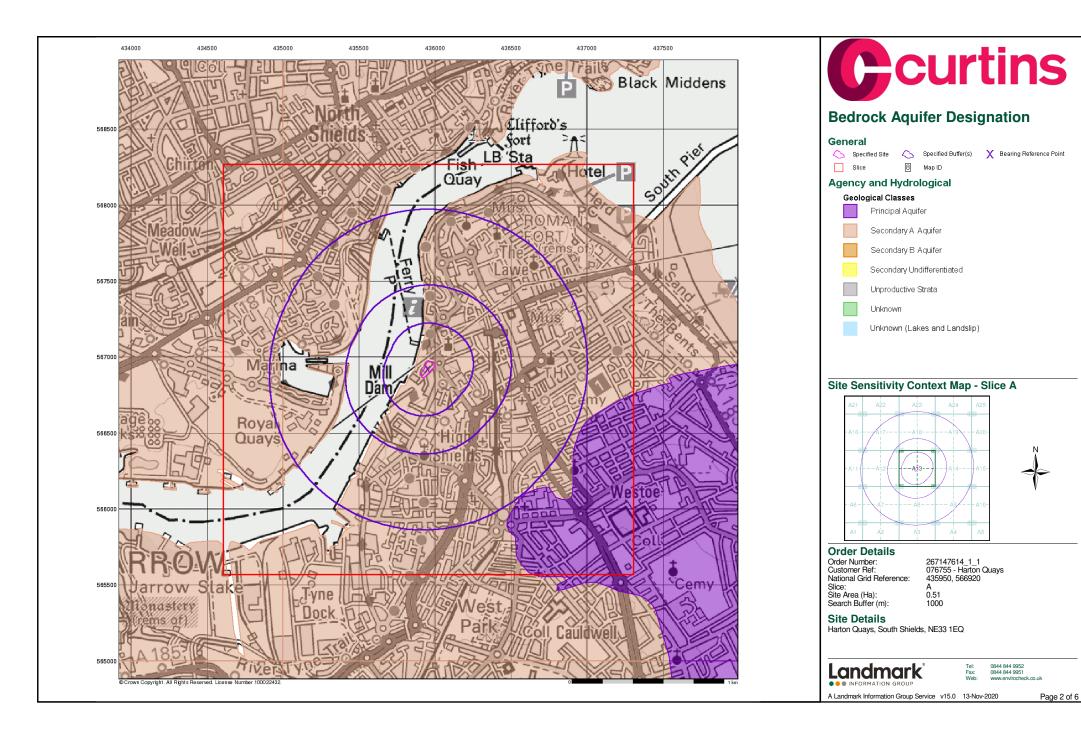

#### 4.1 Geology and Hydrogeology

A study of the Envirocheck (Ref. 1) Report and the British Geological Survey (BGS) 1:50,000 mapping records (Bedrock and Superficial Editions) for Sunderland (Sheet 021) (Ref. 2) indicates the following geological and hydrogeological succession underlying the site:

Table 4.1a - Geological/Hydrogeological Succession

| Geology                                             | Associated Hydrogeological Classification |
|-----------------------------------------------------|-------------------------------------------|
| Made Ground                                         | N/A                                       |
| Glaciolacustrine Deposits, Devensian <sup>1</sup>   | Unproductive Strata <sup>2</sup>          |
| Pennine Middle Coal Measures Formation <sup>3</sup> | Secondary A Aquifer⁴                      |

The site is not situated within a Source Protection Zone (SPZ) and there are no groundwater abstraction points within 1km.