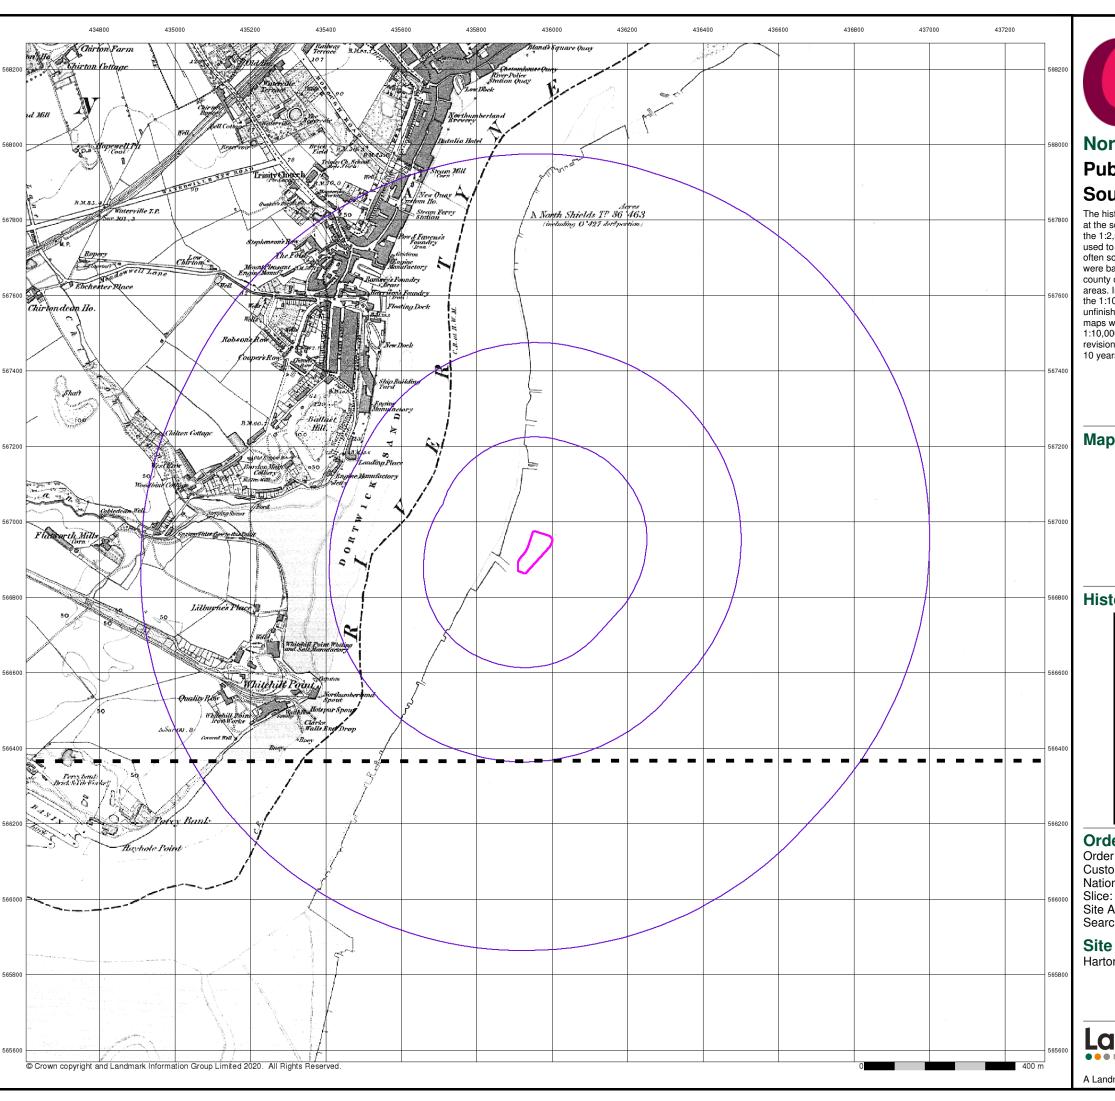

Figure 2.1 – Site Location Plan (site boundary shown in pink and 250m buffer in purple).

Crown Copyright. License Number 100022432.

**Table 3.0 –** Previous Site and Surrounding Area Uses and Potential Sources of Contamination. **Bold text refers** to on-site activity.

| Date        | Description                                                                                                                                                                                                                                                                                                                                                                                                                                                                                                                                                                                                                                                                                                                                                                                                                    | Potential Sources of Contamination                                                                                                                                                                                                                                                                                         |  |
|-------------|--------------------------------------------------------------------------------------------------------------------------------------------------------------------------------------------------------------------------------------------------------------------------------------------------------------------------------------------------------------------------------------------------------------------------------------------------------------------------------------------------------------------------------------------------------------------------------------------------------------------------------------------------------------------------------------------------------------------------------------------------------------------------------------------------------------------------------|----------------------------------------------------------------------------------------------------------------------------------------------------------------------------------------------------------------------------------------------------------------------------------------------------------------------------|--|
|             | The earliest available mapping (1857) shows the site as part of the Swinburne's Glass Works with the extent of the factory covering the whole of the western and southern sections of the site. A Glass Cone and part of a second Cone are mapped in the north-western corner of the site.                                                                                                                                                                                                                                                                                                                                                                                                                                                                                                                                     |                                                                                                                                                                                                                                                                                                                            |  |
|             | A road recorded as 'New Road' runs through the centre of the site from the north to the southwest corner, Coronation Street is present along the site's eastern boundary. A Stone Yard is present in the northeast of the site which extends north of the site.                                                                                                                                                                                                                                                                                                                                                                                                                                                                                                                                                                | Potential contamination arising from the construction and operation of industrial land uses the costs including the Class.                                                                                                                                                                                                 |  |
| 1857 - 1862 | The area within 250m surrounding the site is highly industrial, with works including the Swinburne's Glass Works extending to the west and north; Mill Dam Landing and Yard south; Tyne & Tees Glass Works, Subscription Brewery, graveyard and a Rail Depot marked as Low Station, with associated coal yard, all located within 100m of the site. Beyond includes a Stone Quay Boiler Works 200m south, markets and town hall 60m north and St Hilda Colliery 138m east of the site. Ballast Hills and associated railway lines and sidings are located from 125m southeast and 200m south. Two tunnel entrances are recorded within close proximity of the site. One located 55m west and another 145m east. A Gas Works and three gasometers are located from 150m east. The River Tyne is located approximately 80m west. | the onsite, including the Glass Works and Stone Yard.  • Potential contamination arising from nearby industrial land uses, including colliery, coal depots, railway infrastructure, brewery and gas works.                                                                                                                 |  |
|             | By 1897 the Swinburne Glass Work factory has extended to encompass the entire site and New Road through the site and the Stone Yard are no longer mapped. The Glass Works is mapped as disused.                                                                                                                                                                                                                                                                                                                                                                                                                                                                                                                                                                                                                                | Potential for uncontrolled                                                                                                                                                                                                                                                                                                 |  |
| 1897        | The Harton Colliery Staiths is recorded 55m west of the site adjacent to the Glass works and along the bank of the River Tyne. The tunnel entrances are no longer recorded on the map. The Mill Dam loading now has a landing stage. The Rail depot has expanded which has developed Ballast Hill into a Goods Station with a vast array of railway lines and sidings.                                                                                                                                                                                                                                                                                                                                                                                                                                                         | deposition of Made Ground during on-site and surrounding construction.                                                                                                                                                                                                                                                     |  |
| 1915 - 1956 | The Swinburne Glass Work factory has been demolished by 1915. Railway lines leading from the Harton Low Staiths to the west cross the centre of the site to a tunnel located along the eastern boundary of the site, with the tunnel going east towards what was St Hilda Colliery. Where the railway enters the tunnel it appears that there is an area of cutting. A new building has been constructed within the southern section of the site which railway lines run into, with a chimney recorded within the building along the southwestern boundary.                                                                                                                                                                                                                                                                    | <ul> <li>Potential for uncontrolled deposition of Made Ground during surrounding construction and demolition works, including potential for asbestos.</li> <li>Potential uncontrolled deposition of Made Ground from railway lines across site and chimney onsite.</li> <li>Tunnel present on eastern boundary.</li> </ul> |  |

| Description                                                                                                                                                                                                                                                                                                                                                                                                                                                                                                                                                                                                                                                                                                                                                                                                                                                                                                                                                                                                                                                                                                                                                                                                                                            | Potential Sources of Contamination                                                                                                                                                                                                                                                                                                                                                                                                                                                                                                                                                                                                                                                                                                                                                                                                                                                                                                                                                                                                                                                                                                                                                                                                                                                                                                                                                                                                                                                                                                                                                                                                                                                                                                                                                                                                                                                                                                                                                                                                                                                                                             |
|--------------------------------------------------------------------------------------------------------------------------------------------------------------------------------------------------------------------------------------------------------------------------------------------------------------------------------------------------------------------------------------------------------------------------------------------------------------------------------------------------------------------------------------------------------------------------------------------------------------------------------------------------------------------------------------------------------------------------------------------------------------------------------------------------------------------------------------------------------------------------------------------------------------------------------------------------------------------------------------------------------------------------------------------------------------------------------------------------------------------------------------------------------------------------------------------------------------------------------------------------------|--------------------------------------------------------------------------------------------------------------------------------------------------------------------------------------------------------------------------------------------------------------------------------------------------------------------------------------------------------------------------------------------------------------------------------------------------------------------------------------------------------------------------------------------------------------------------------------------------------------------------------------------------------------------------------------------------------------------------------------------------------------------------------------------------------------------------------------------------------------------------------------------------------------------------------------------------------------------------------------------------------------------------------------------------------------------------------------------------------------------------------------------------------------------------------------------------------------------------------------------------------------------------------------------------------------------------------------------------------------------------------------------------------------------------------------------------------------------------------------------------------------------------------------------------------------------------------------------------------------------------------------------------------------------------------------------------------------------------------------------------------------------------------------------------------------------------------------------------------------------------------------------------------------------------------------------------------------------------------------------------------------------------------------------------------------------------------------------------------------------------------|
| The Swinburn Glass Work Factory is no longer marked. The Harton Colliery Staiths now marked as Harton Low Staiths has undergone expansion. A tunnel is outlined aligned east to west adjacent to the eastern boundary of the site and seems to connect with the railway line from Harton Low Staiths which crosses the site. St Hilda Colliery has been replaced by railway lines. Surrounded land is still heavily industrialised. Two chimneys are located within 50m west. Industries within 100m include a smithy, engineering works and timber yard. The large gasometer is no longer mapped by 1915.                                                                                                                                                                                                                                                                                                                                                                                                                                                                                                                                                                                                                                             |                                                                                                                                                                                                                                                                                                                                                                                                                                                                                                                                                                                                                                                                                                                                                                                                                                                                                                                                                                                                                                                                                                                                                                                                                                                                                                                                                                                                                                                                                                                                                                                                                                                                                                                                                                                                                                                                                                                                                                                                                                                                                                                                |
| The building within the south of the site is marked as Wagon Repair Works. The tunnel is still present on the eastern boundary. More railway lines linked to the Harton Low Staiths network cover more of the site to the north. By 1968 Staith House is recorded with the buildings along the south-eastern boundary. A large cutting is mapped in the north-western area of the site, with a railway line mapped through this cutting aligned north-south by 1968.  An electric sub-station is listed 50m west of the site associated with Harton Low Staiths. What was the Smithy 30m east is mapped as a Cabinet Making Works by 1956. A Battery Factory is recorded 100m east of the site which the tunnel that starts at the boundary of the site crosses under. Significant redevelopment of the area from 100m southwest has occurred by the 1950s, with the area redeveloped as a large Graving Dock and Clothing Factory.  Ruins are recorded from 100m north of the site. By 1968, the Harton Low Staiths railway network advances in development and the surrounding demolished buildings and ruins have been reconstructed including the construction of a conveyor. A roundabout has built adjacent to the northeast corner of the site. | <ul> <li>Potential for uncontrolled deposition of Made Ground during on-site construction works and the use of the site as a Wagon Repair Works and associated chimney and railway infrastructure crossing the whole site.</li> <li>Potential unexploded UXOs from WW2 onsite or surrounding site associated with vast demolition and ruins.</li> </ul>                                                                                                                                                                                                                                                                                                                                                                                                                                                                                                                                                                                                                                                                                                                                                                                                                                                                                                                                                                                                                                                                                                                                                                                                                                                                                                                                                                                                                                                                                                                                                                                                                                                                                                                                                                        |
| All railway lines are no longer marked onsite. A conveyor from the Harton Low Staiths extends across the site which joins with the tunnel which is located along the eastern boundary. Staith House and the chimney are still present located on the eastern and south-western boundaries respectively.  The railway lines are no longer present at Harton Low Staiths but multiple conveyors are present. Redevelopment of the surrounding area has commenced, with the majority of the railway infrastructure to the south and east no longer mapped.                                                                                                                                                                                                                                                                                                                                                                                                                                                                                                                                                                                                                                                                                                | Potential for uncontrolled<br>deposition of Made Ground<br>associated with demolition of<br>historic industrial buildings, and<br>the potential removal of /<br>decommissioning of the railway<br>infrastructure.                                                                                                                                                                                                                                                                                                                                                                                                                                                                                                                                                                                                                                                                                                                                                                                                                                                                                                                                                                                                                                                                                                                                                                                                                                                                                                                                                                                                                                                                                                                                                                                                                                                                                                                                                                                                                                                                                                              |
| Conveyors are no longer onsite by 1999. By 2006, Harton Quay roadway has been constructed along the site's western and northern boundaries. The Staith Houses are still present onsite until being demolished in 2017. The chimney height has been reduced but the feature is still located within the south-western corner of the site. An electrical sub-station is present onsite along the western boundary. The site is hardstanding and used as a car park until between 2013 and 2015.  The site is now currently hardstanding in the north and overgrown grass covering the south of the site.                                                                                                                                                                                                                                                                                                                                                                                                                                                                                                                                                                                                                                                 | <ul> <li>Potential for uncontrolled deposition of Made Ground associated with demolition of / removal of conveyor belts and the reduction in the height of the chimney.</li> <li>Potential for fuel / oil spills associated with the site being used as a car park.</li> </ul>                                                                                                                                                                                                                                                                                                                                                                                                                                                                                                                                                                                                                                                                                                                                                                                                                                                                                                                                                                                                                                                                                                                                                                                                                                                                                                                                                                                                                                                                                                                                                                                                                                                                                                                                                                                                                                                 |
|                                                                                                                                                                                                                                                                                                                                                                                                                                                                                                                                                                                                                                                                                                                                                                                                                                                                                                                                                                                                                                                                                                                                                                                                                                                        | The Swinburn Glass Work Factory is no longer marked. The Harton Colliery Staiths now marked as Harton Low Staiths has undergone expansion. A tunnel is outlined aligned east to west adjacent to the eastern boundary of the site and seems to connect with the railway line from Harton Low Staiths which crosses the site. St Hilda Colliery has been replaced by railway lines. Surrounded land is still heavily industrialised. Two chimneys are located within 50m west. Industries within 100m include a smithy, engineering works and timber yard. The large gasometer is no longer mapped by 1915.  The building within the south of the site is marked as Wagon Repair Works. The tunnel is still present on the eastern boundary. More railway lines linked to the Harton Low Staiths network cover more of the site to the north. By 1968 Staith House is recorded with the buildings along the south-eastern boundary. A large cutting is mapped in the north-western area of the site, with a railway line mapped through this cutting aligned north-south by 1968.  An electric sub-station is listed 50m west of the site associated with Harton Low Staiths. What was the Smithy 30m east is mapped as a Cabinet Making Works by 1956. A Battery Factory is recorded 100m east of the site which the tunnel that starts at the boundary of the site crosses under. Significant redevelopment of the area from 100m southwest has occurred by the 1950s, with the area redeveloped as a large Graving Dock and Clothing Factory.  Ruins are recorded from 100m north of the site. By 1968, the Harton Low Staiths railway network advances in development and the surrounding demolished buildings and ruins have been reconstructed including the construction of a conveyor. A roundabout has built adjacent to the northeast corner of the site.  All railway lines are no longer marked onsite. A conveyor from the Harton Low Staiths extends across the site which joins with the tunnel which is located along the eastern boundary. Staith House and the chimney are still present located on the easte |

| Date | Description                                                                                                                                                                               | Potential Sources of<br>Contamination |
|------|-------------------------------------------------------------------------------------------------------------------------------------------------------------------------------------------|---------------------------------------|
|      | theatre by 1999. The Harton Low Staiths has been demolished by 1999 and by 2013 has been turned into the Harton Quay park. The BT offices 20m north of the site were constructed by 2012. |                                       |