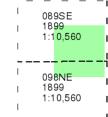

Figure 2.1 – Site Location Plan (site boundary shown in pink and 250m buffer in purple).

Crown Copyright. License Number 100022432.