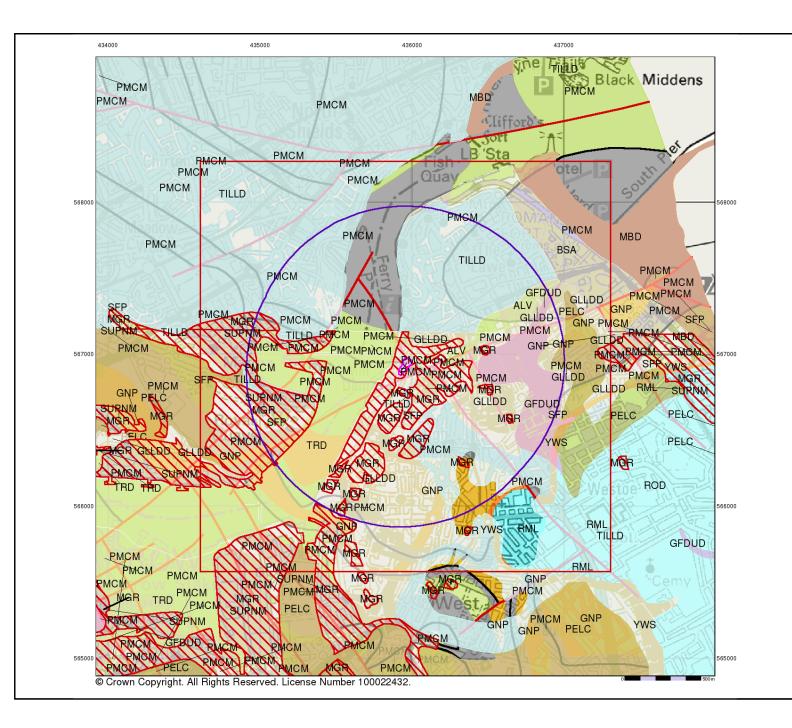

#### 4.1 Geology and Hydrogeology

A study of the Envirocheck (Ref. 1) Report and the British Geological Survey (BGS) 1:50,000 mapping records (Bedrock and Superficial Editions) for Sunderland (Sheet 021) (Ref. 2) indicates the following geological and hydrogeological succession underlying the site:

Table 4.1a - Geological/Hydrogeological Succession

| Geology                                             | Associated Hydrogeological Classification |
|-----------------------------------------------------|-------------------------------------------|
| Made Ground                                         | N/A                                       |
| Glaciolacustrine Deposits, Devensian <sup>1</sup>   | Unproductive Strata <sup>2</sup>          |
| Pennine Middle Coal Measures Formation <sup>3</sup> | Secondary A Aquifer⁴                      |

Pennine Middle Coal Measures Formation is mapped to underlie all the site with sandstone bedrock across the site and mudstone, siltstone and sandstone bedrock within the northwest corner only. There is a fault located on site within the north of the site aligned northwest to southeast from the northwest corner.