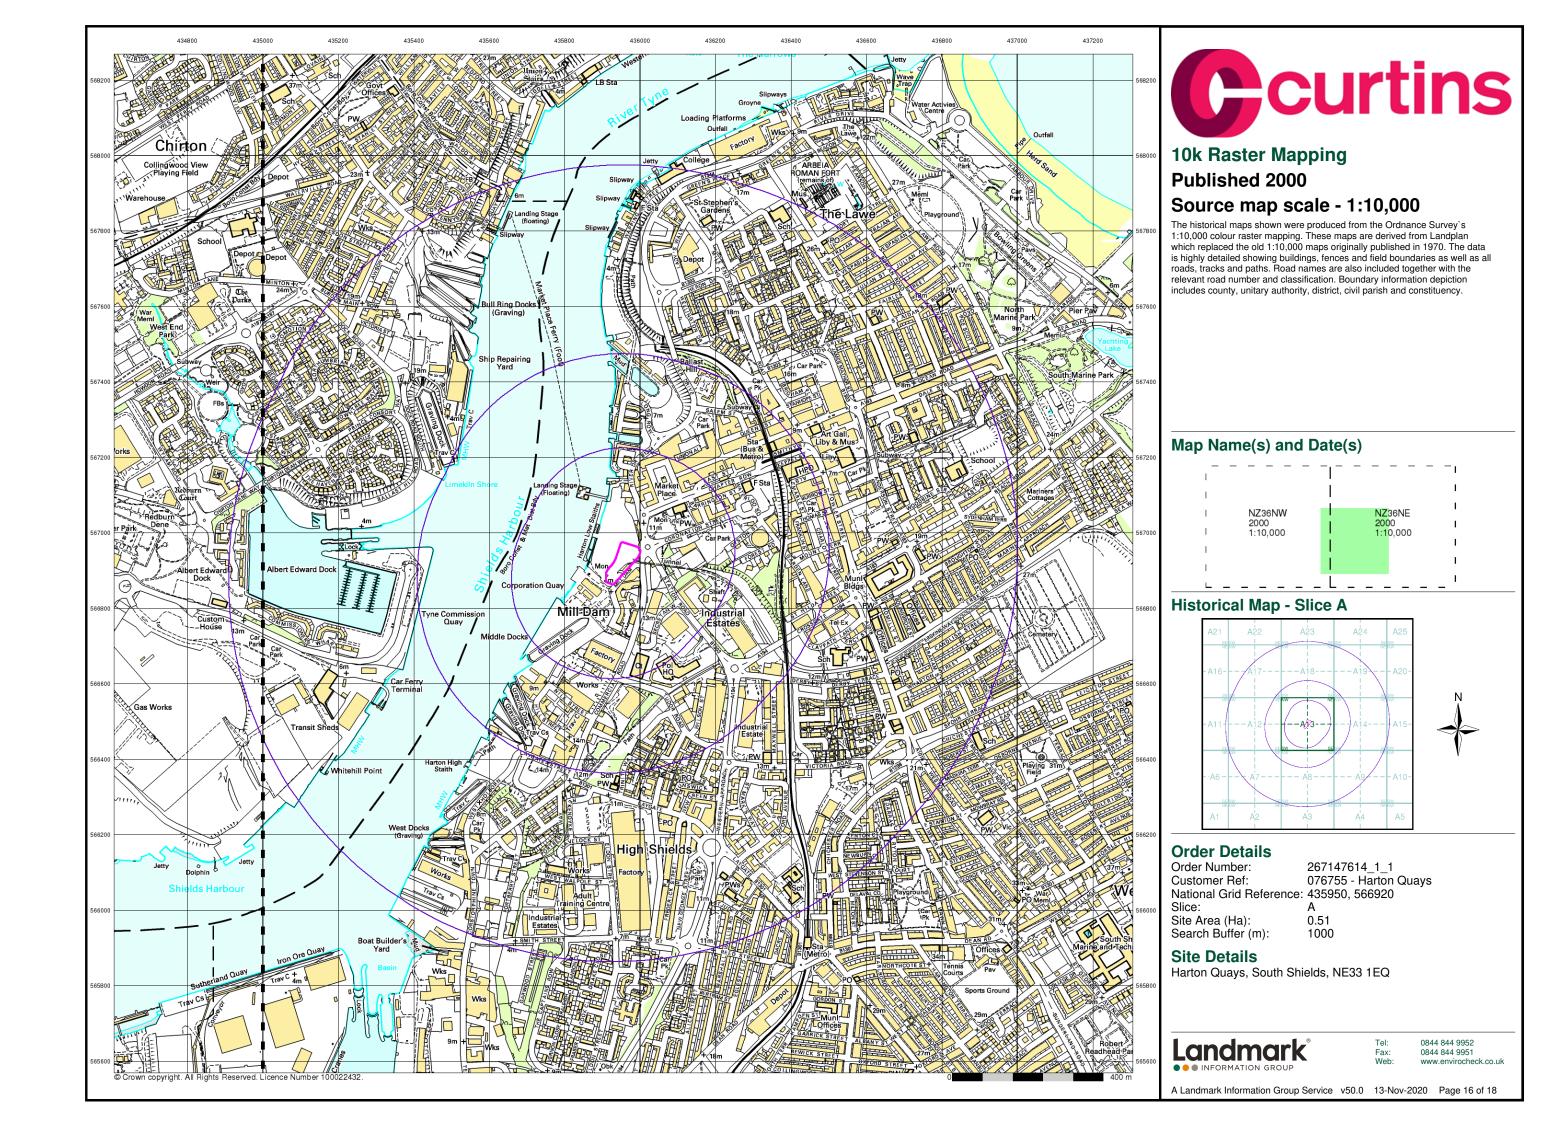

Figure 2.1 – Site Location Plan (site boundary shown in pink and 250m buffer in purple).

Crown Copyright. License Number 100022432.

## 3.0 Site History

A review of the available historical mapping and other information for the site, as presented within the Envirocheck Report (Ref. 1) and contained within *Appendix B*, has been undertaken and is presented in *Table 3.0* below.

**Table 3.0 –** Previous Site and Surrounding Area Uses and Potential Sources of Contamination. **Bold text refers** to on-site activity.

| Date        | Description                                                                                                                                                                                                                                                                                                                                                                                                                                                                                                                                                                                                                                                                                                                                                                                                                    | Potential Sources of Contamination                                                                                                                                                                                                                                                                                         |  |
|-------------|--------------------------------------------------------------------------------------------------------------------------------------------------------------------------------------------------------------------------------------------------------------------------------------------------------------------------------------------------------------------------------------------------------------------------------------------------------------------------------------------------------------------------------------------------------------------------------------------------------------------------------------------------------------------------------------------------------------------------------------------------------------------------------------------------------------------------------|----------------------------------------------------------------------------------------------------------------------------------------------------------------------------------------------------------------------------------------------------------------------------------------------------------------------------|--|
|             | The earliest available mapping (1857) shows the site as part of the Swinburne's Glass Works with the extent of the factory covering the whole of the western and southern sections of the site. A Glass Cone and part of a second Cone are mapped in the north-western corner of the site.                                                                                                                                                                                                                                                                                                                                                                                                                                                                                                                                     |                                                                                                                                                                                                                                                                                                                            |  |
|             | A road recorded as 'New Road' runs through the centre of the site from the north to the southwest corner, Coronation Street is present along the site's eastern boundary. A Stone Yard is present in the northeast of the site which extends north of the site.                                                                                                                                                                                                                                                                                                                                                                                                                                                                                                                                                                | Potential contamination arising from the construction and operation of industrial land uses the costs including the Class.                                                                                                                                                                                                 |  |
| 1857 - 1862 | The area within 250m surrounding the site is highly industrial, with works including the Swinburne's Glass Works extending to the west and north; Mill Dam Landing and Yard south; Tyne & Tees Glass Works, Subscription Brewery, graveyard and a Rail Depot marked as Low Station, with associated coal yard, all located within 100m of the site. Beyond includes a Stone Quay Boiler Works 200m south, markets and town hall 60m north and St Hilda Colliery 138m east of the site. Ballast Hills and associated railway lines and sidings are located from 125m southeast and 200m south. Two tunnel entrances are recorded within close proximity of the site. One located 55m west and another 145m east. A Gas Works and three gasometers are located from 150m east. The River Tyne is located approximately 80m west. | the onsite, including the Glass Works and Stone Yard.  • Potential contamination arising from nearby industrial land uses, including colliery, coal depots, railway infrastructure, brewery and gas works.                                                                                                                 |  |
|             | By 1897 the Swinburne Glass Work factory has extended to encompass the entire site and New Road through the site and the Stone Yard are no longer mapped. The Glass Works is mapped as disused.                                                                                                                                                                                                                                                                                                                                                                                                                                                                                                                                                                                                                                | Potential for uncontrolled                                                                                                                                                                                                                                                                                                 |  |
| 1897        | The Harton Colliery Staiths is recorded 55m west of the site adjacent to the Glass works and along the bank of the River Tyne. The tunnel entrances are no longer recorded on the map. The Mill Dam loading now has a landing stage. The Rail depot has expanded which has developed Ballast Hill into a Goods Station with a vast array of railway lines and sidings.                                                                                                                                                                                                                                                                                                                                                                                                                                                         | deposition of Made Ground during on-site and surrounding construction.                                                                                                                                                                                                                                                     |  |
| 1915 - 1956 | The Swinburne Glass Work factory has been demolished by 1915. Railway lines leading from the Harton Low Staiths to the west cross the centre of the site to a tunnel located along the eastern boundary of the site, with the tunnel going east towards what was St Hilda Colliery. Where the railway enters the tunnel it appears that there is an area of cutting. A new building has been constructed within the southern section of the site which railway lines run into, with a chimney recorded within the building along the southwestern boundary.                                                                                                                                                                                                                                                                    | <ul> <li>Potential for uncontrolled deposition of Made Ground during surrounding construction and demolition works, including potential for asbestos.</li> <li>Potential uncontrolled deposition of Made Ground from railway lines across site and chimney onsite.</li> <li>Tunnel present on eastern boundary.</li> </ul> |  |