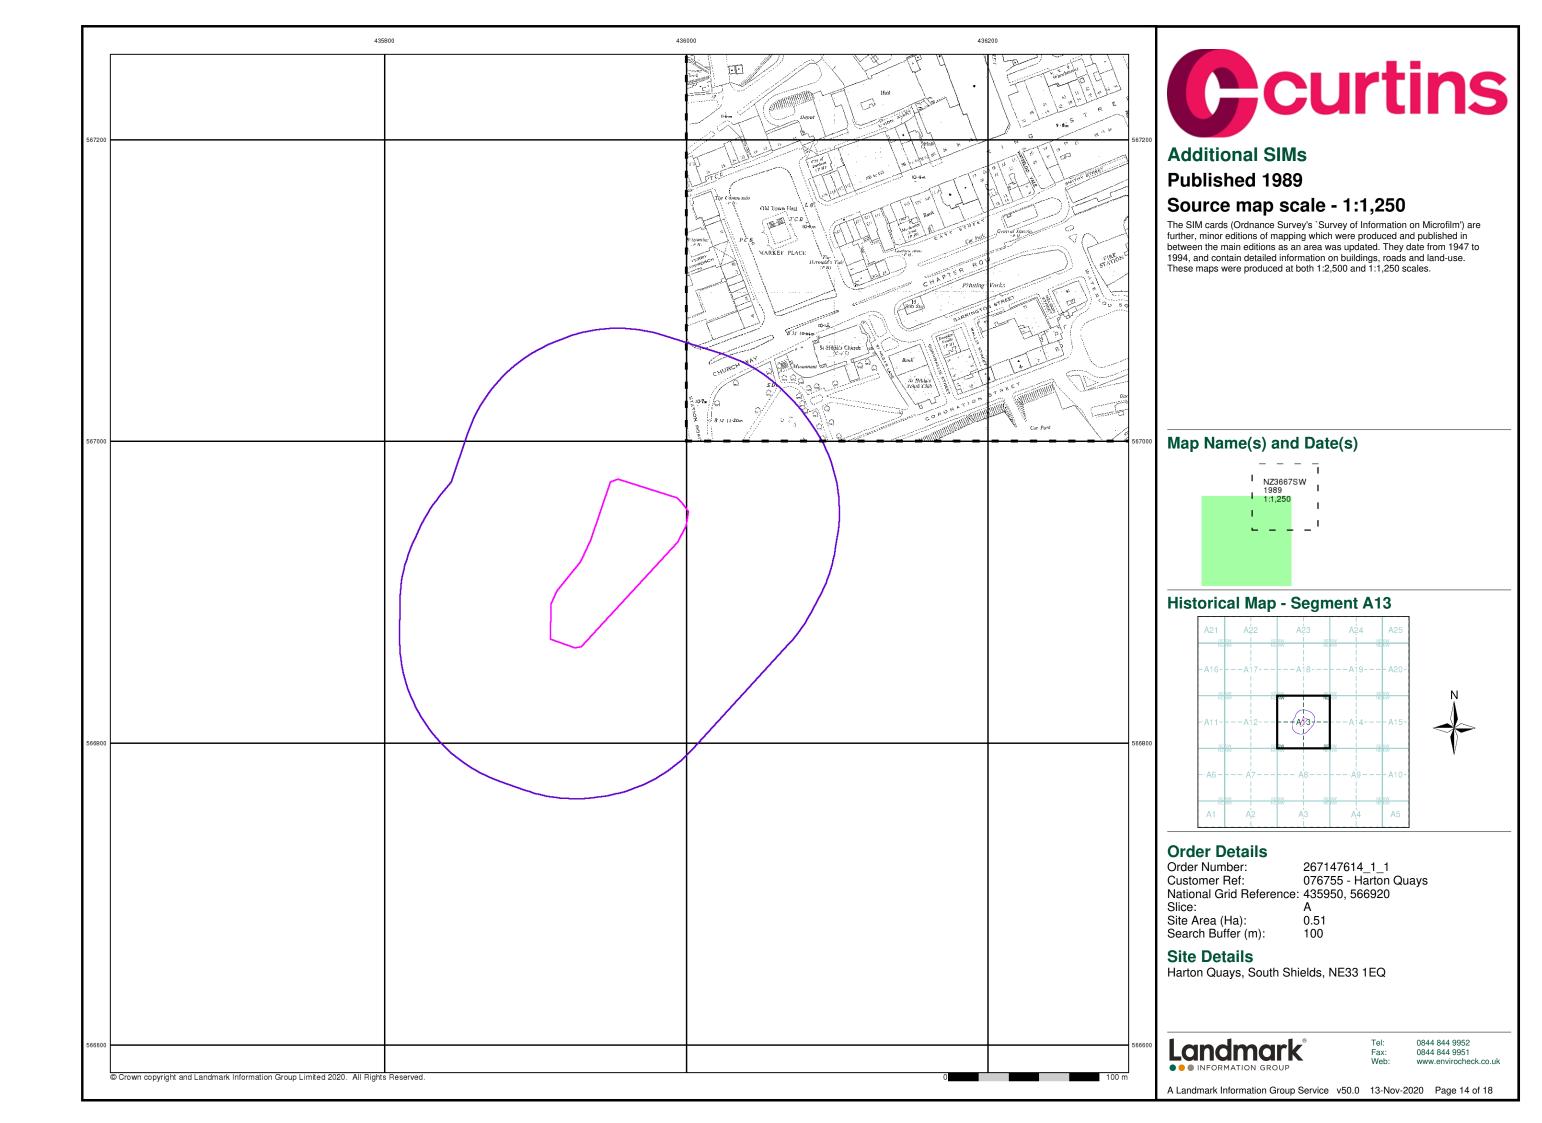

Figure 2.1 – Site Location Plan (site boundary shown in pink and 250m buffer in purple).

Crown Copyright. License Number 100022432.