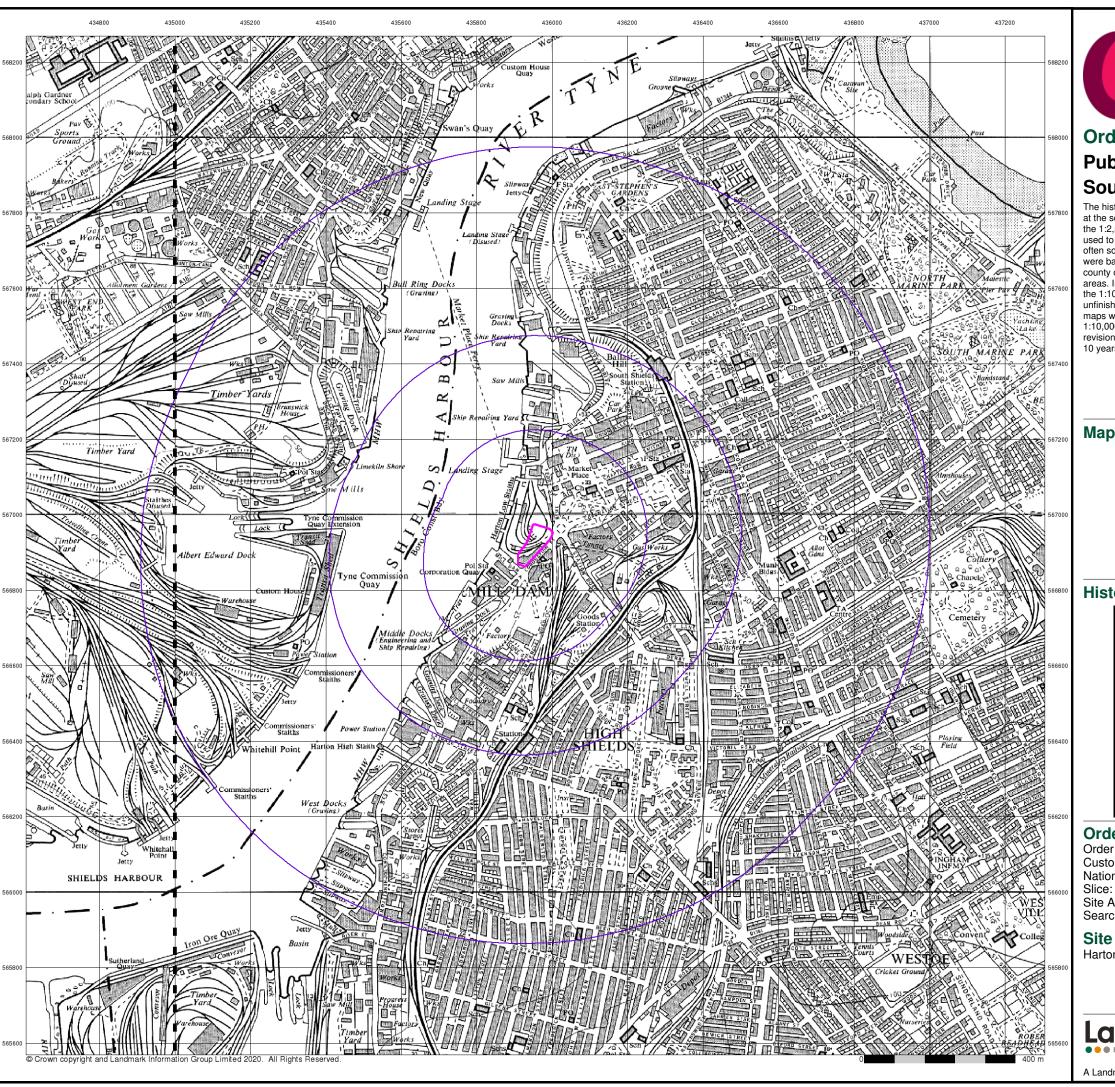

Figure 2.1 – Site Location Plan (site boundary shown in pink and 250m buffer in purple).

Crown Copyright. License Number 100022432.