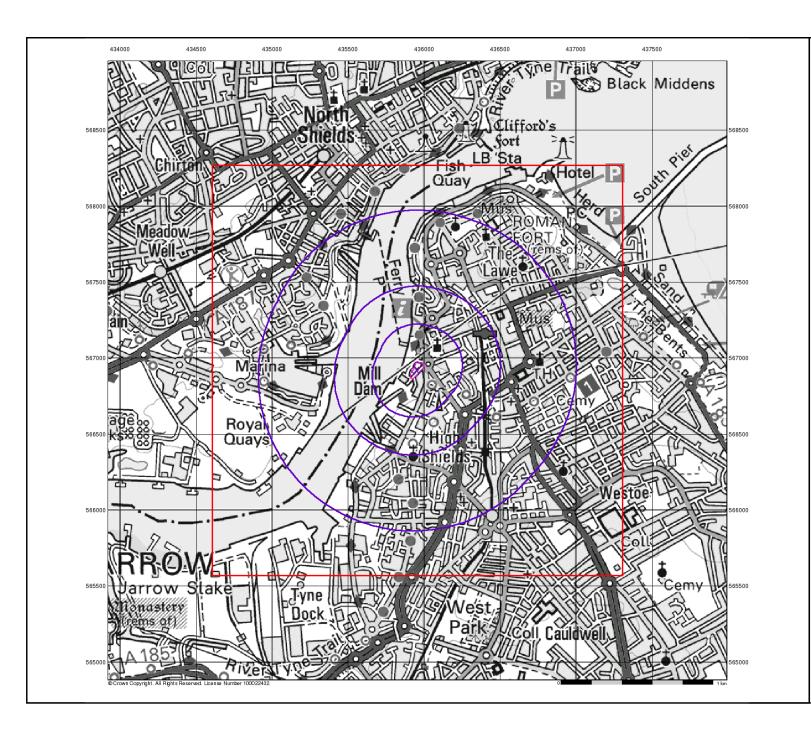

Figure 2.1 – Site Location Plan (site boundary shown in pink and 250m buffer in purple).

Crown Copyright. License Number 100022432.

## 2.2 Surrounding Area Details

The following information was established through undertaking an environmental database search (Envirocheck report (Ref. 1) included in *Appendix B*).

Table 2.2 - Surrounding Land Uses

| N BT's office.   |    | BT's office.                                                    |
|------------------|----|-----------------------------------------------------------------|
|                  | NE | Roundabout, Commercial Road and Supermarket beyond              |
| Surrounding Area | SE | Mill Dam roadway and terraced commercial properties.            |
|                  | w  | Harton Quay, landscaped waterfront area with River Tyne beyond. |
|                  | S  | Customs House Theatre.                                          |