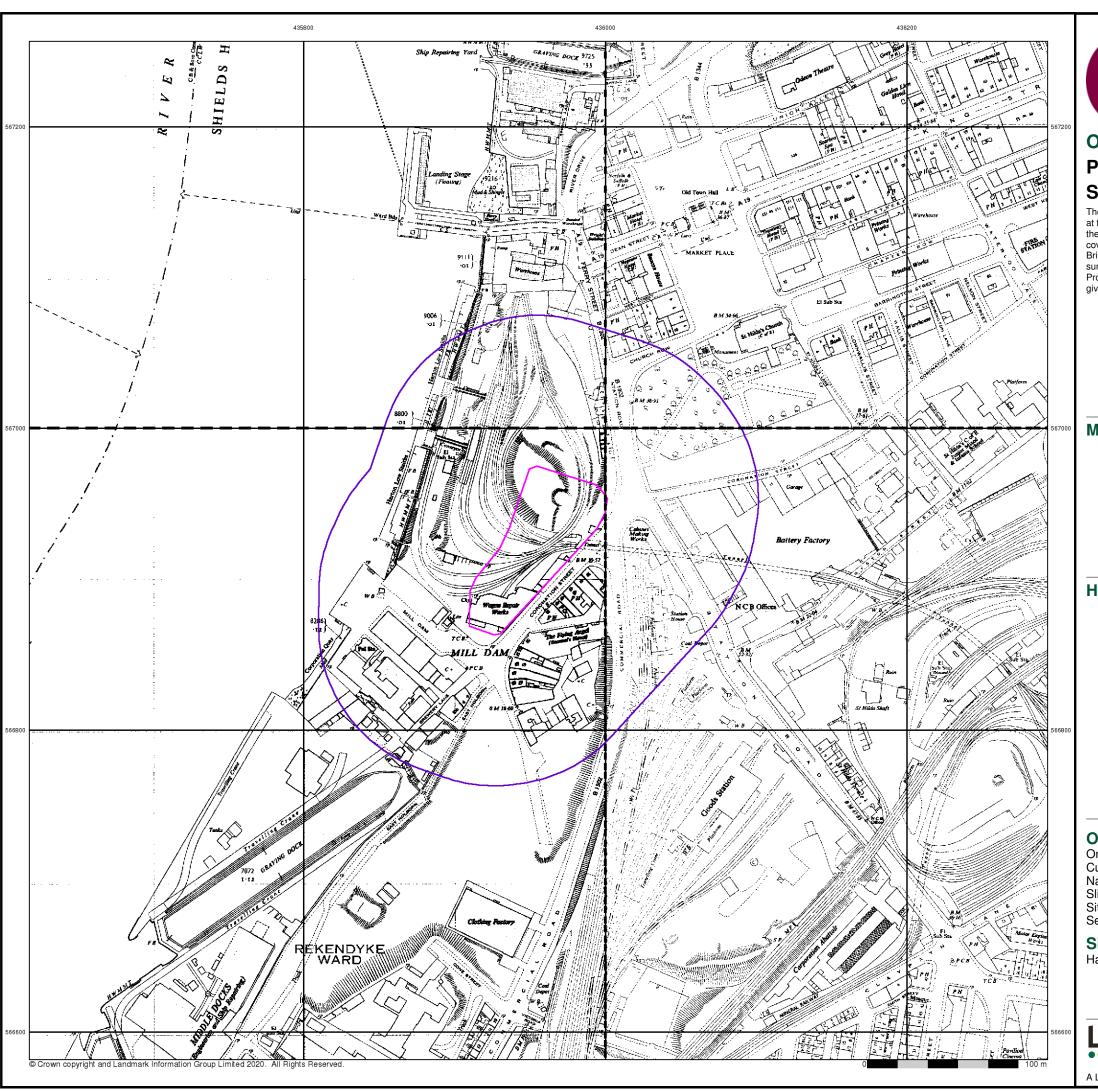

#### 2.1 Site Location and Current Details

Site use, location and description are shown below in *Table 2.1* and *Figure 2.1*.

Table 2.1 - Site Details

| Site Address                     | Address Harton Quay, South Shields NE33 1EQ                                                                                                                                                                                                                                                                                                                                                                                                                                                                                                                                                                                                                |  |
|----------------------------------|------------------------------------------------------------------------------------------------------------------------------------------------------------------------------------------------------------------------------------------------------------------------------------------------------------------------------------------------------------------------------------------------------------------------------------------------------------------------------------------------------------------------------------------------------------------------------------------------------------------------------------------------------------|--|
| NGR                              | NZ 35953 66930                                                                                                                                                                                                                                                                                                                                                                                                                                                                                                                                                                                                                                             |  |
| Area of Site                     | Approximately 0.51Ha                                                                                                                                                                                                                                                                                                                                                                                                                                                                                                                                                                                                                                       |  |
| Current Site Use and Description | The site is located between Harton Quay and Mill Dam roads. The sites topography slopes down approximately 5m from north to south. Hardstanding is located across the north and central sections of the site with overgrown grass covering the southern section of the site. There is an electric sub-station located central along the western boundary and an historic chimney (a monument to the former Swinburne glassworks) within the southwestern corner. Historic walls (remnant of the historic Staith House) are located along the northern, eastern and southern boundaries of the site. An earth mound is present within the east of the site. |  |

Figure 2.1 – Site Location Plan (site boundary shown in pink and 250m buffer in purple).

Crown Copyright. License Number 100022432.