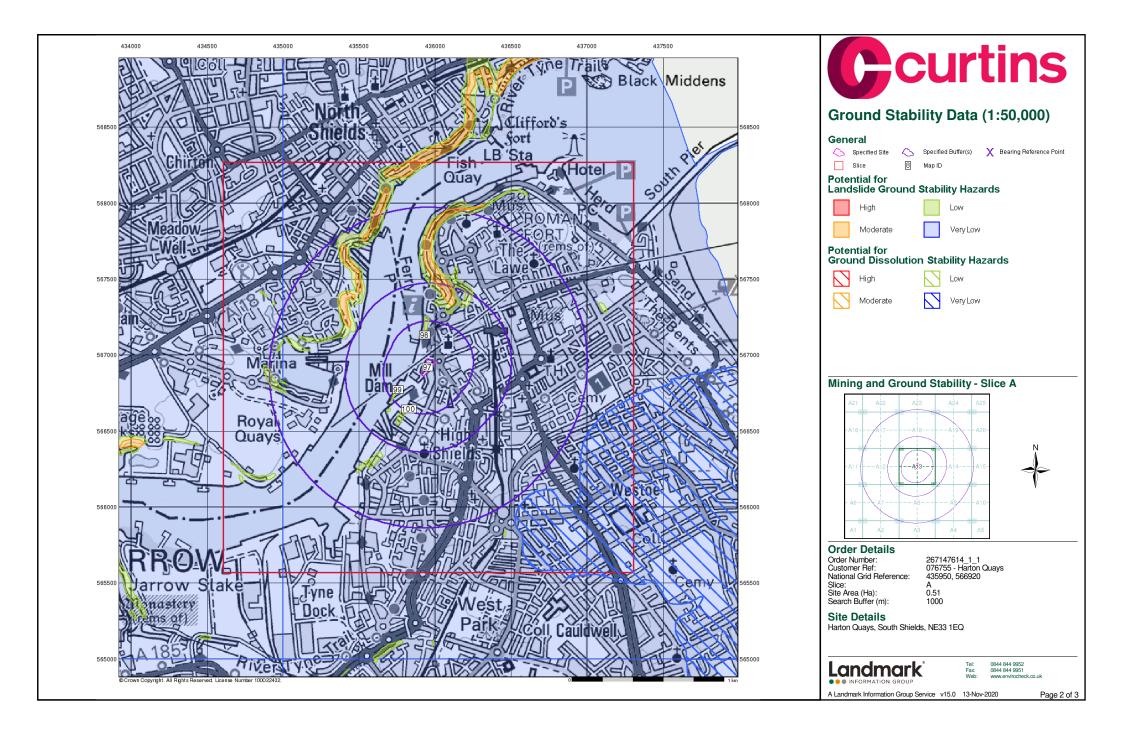

#### 4.1.2 Other Ground Stability Issues

The Envirocheck Report (Ref. 1) confirms that there is a no hazard to very low risk from the following ground stability hazards on the site; collapsible ground, ground dissolution, landslide ground, running sands and shrinking or swelling clay. A moderate risk is recorded for compressible ground.

The site is not within a development high-risk area related to coal mining, the risk to development from historic coal mining is therefore considered to be **Low** and has not been considered further.