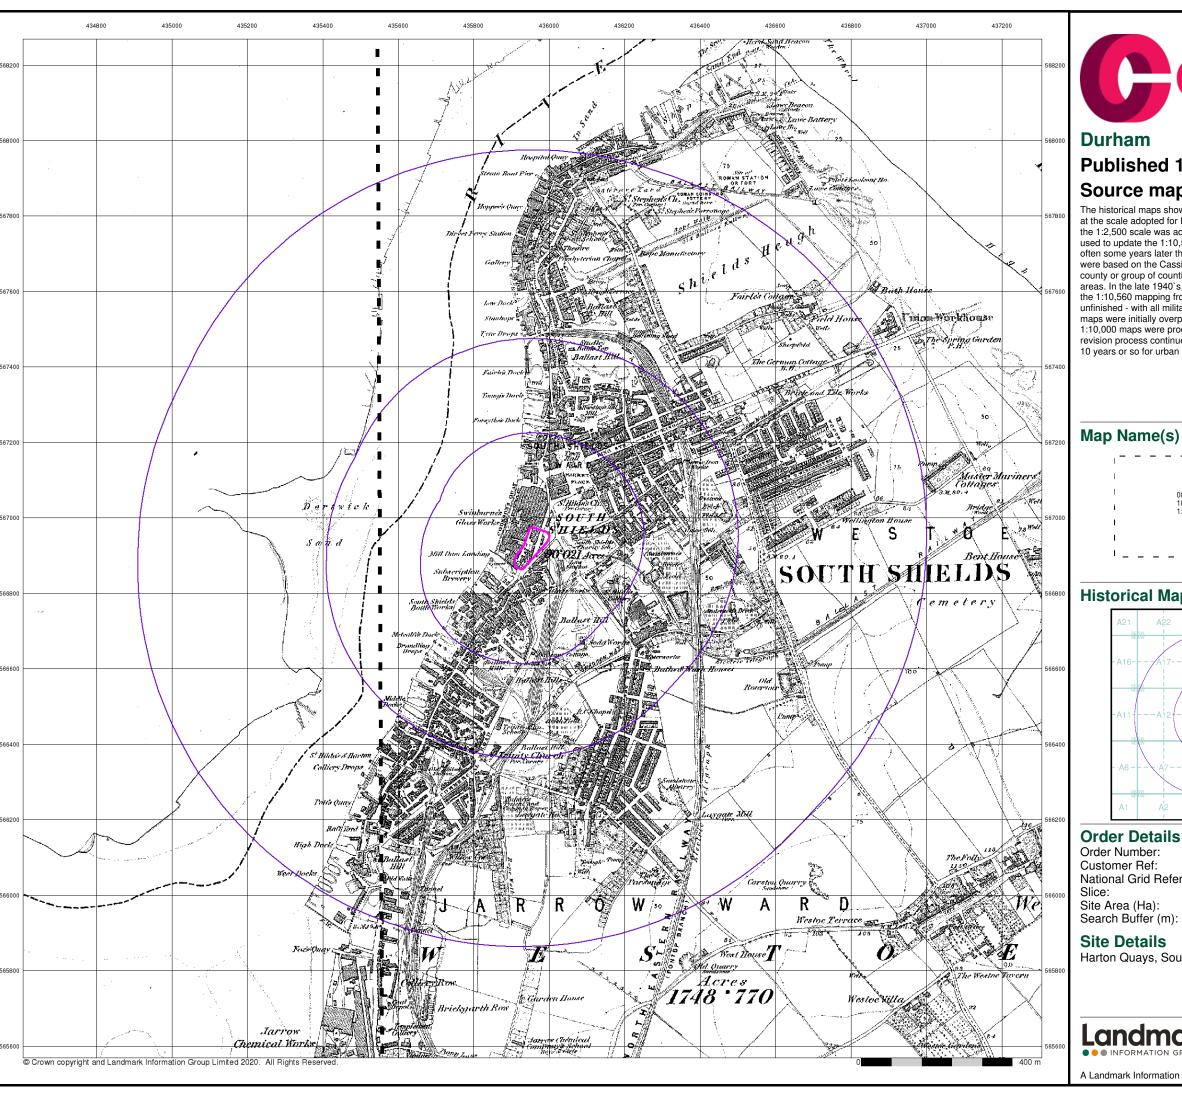

#### 1.1 Project Background

In November 2020 Curtins were instructed by MUSE Developments Ltd to undertake a Phase 1 Preliminary Risk Assessment of a site off Harton Quay, South Shields NE33 1EQ.

The location and extent of the site is shown in *Figure 2.1* on the following page. The site is bound by Harton Quay to the west and north; Mill Dam to the east; and Daltons Lane to the south. It is understood that the proposed site development is a 5-storey office structure with mixed use at ground floor, along with associated basement for underground car parking.

#### 2.1 Site Location and Current Details

Site use, location and description are shown below in *Table 2.1* and *Figure 2.1*.

Table 2.1 - Site Details

| Site Address                     | Address Harton Quay, South Shields NE33 1EQ                                                                                                                                                                                                                                                                                                                                                                                                                                                                                                                                                                                                                |  |
|----------------------------------|------------------------------------------------------------------------------------------------------------------------------------------------------------------------------------------------------------------------------------------------------------------------------------------------------------------------------------------------------------------------------------------------------------------------------------------------------------------------------------------------------------------------------------------------------------------------------------------------------------------------------------------------------------|--|
| NGR                              | NZ 35953 66930                                                                                                                                                                                                                                                                                                                                                                                                                                                                                                                                                                                                                                             |  |
| Area of Site                     | Approximately 0.51Ha                                                                                                                                                                                                                                                                                                                                                                                                                                                                                                                                                                                                                                       |  |
| Current Site Use and Description | The site is located between Harton Quay and Mill Dam roads. The sites topography slopes down approximately 5m from north to south. Hardstanding is located across the north and central sections of the site with overgrown grass covering the southern section of the site. There is an electric sub-station located central along the western boundary and an historic chimney (a monument to the former Swinburne glassworks) within the southwestern corner. Historic walls (remnant of the historic Staith House) are located along the northern, eastern and southern boundaries of the site. An earth mound is present within the east of the site. |  |

Figure 2.1 – Site Location Plan (site boundary shown in pink and 250m buffer in purple).

Crown Copyright. License Number 100022432.