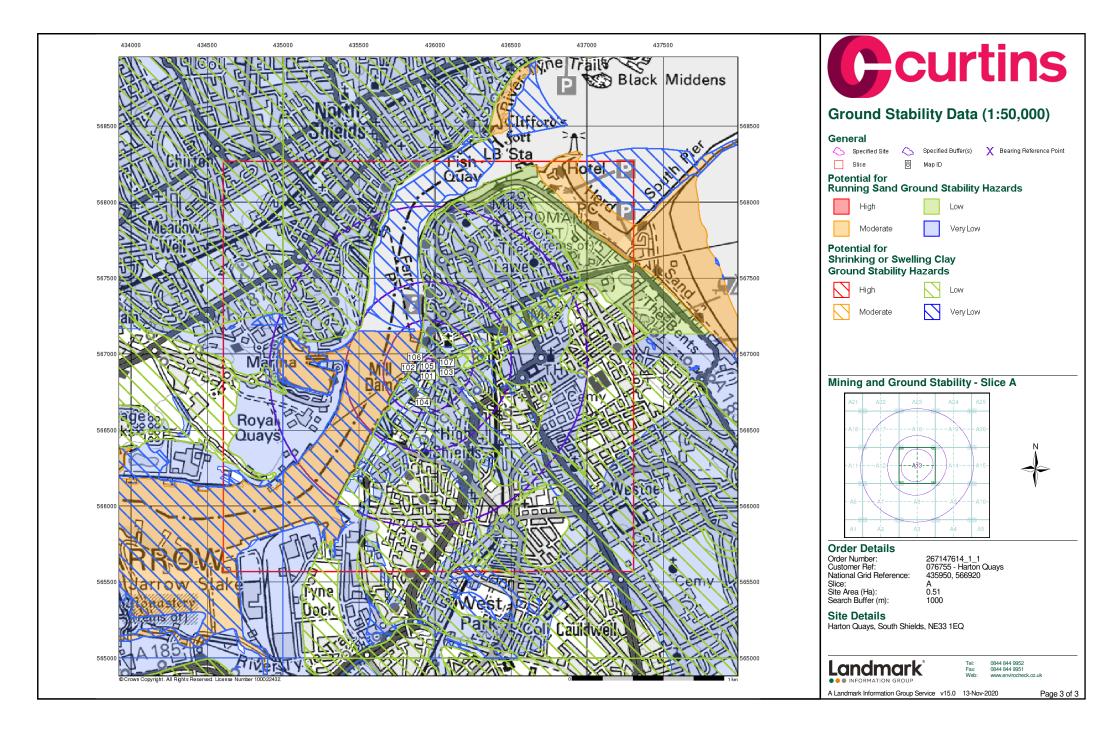

#### 4.1.2 Other Ground Stability Issues

The Envirocheck Report (Ref. 1) confirms that there is a no hazard to very low risk from the following ground stability hazards on the site; collapsible ground, ground dissolution, landslide ground, running sands and shrinking or swelling clay. A moderate risk is recorded for compressible ground.