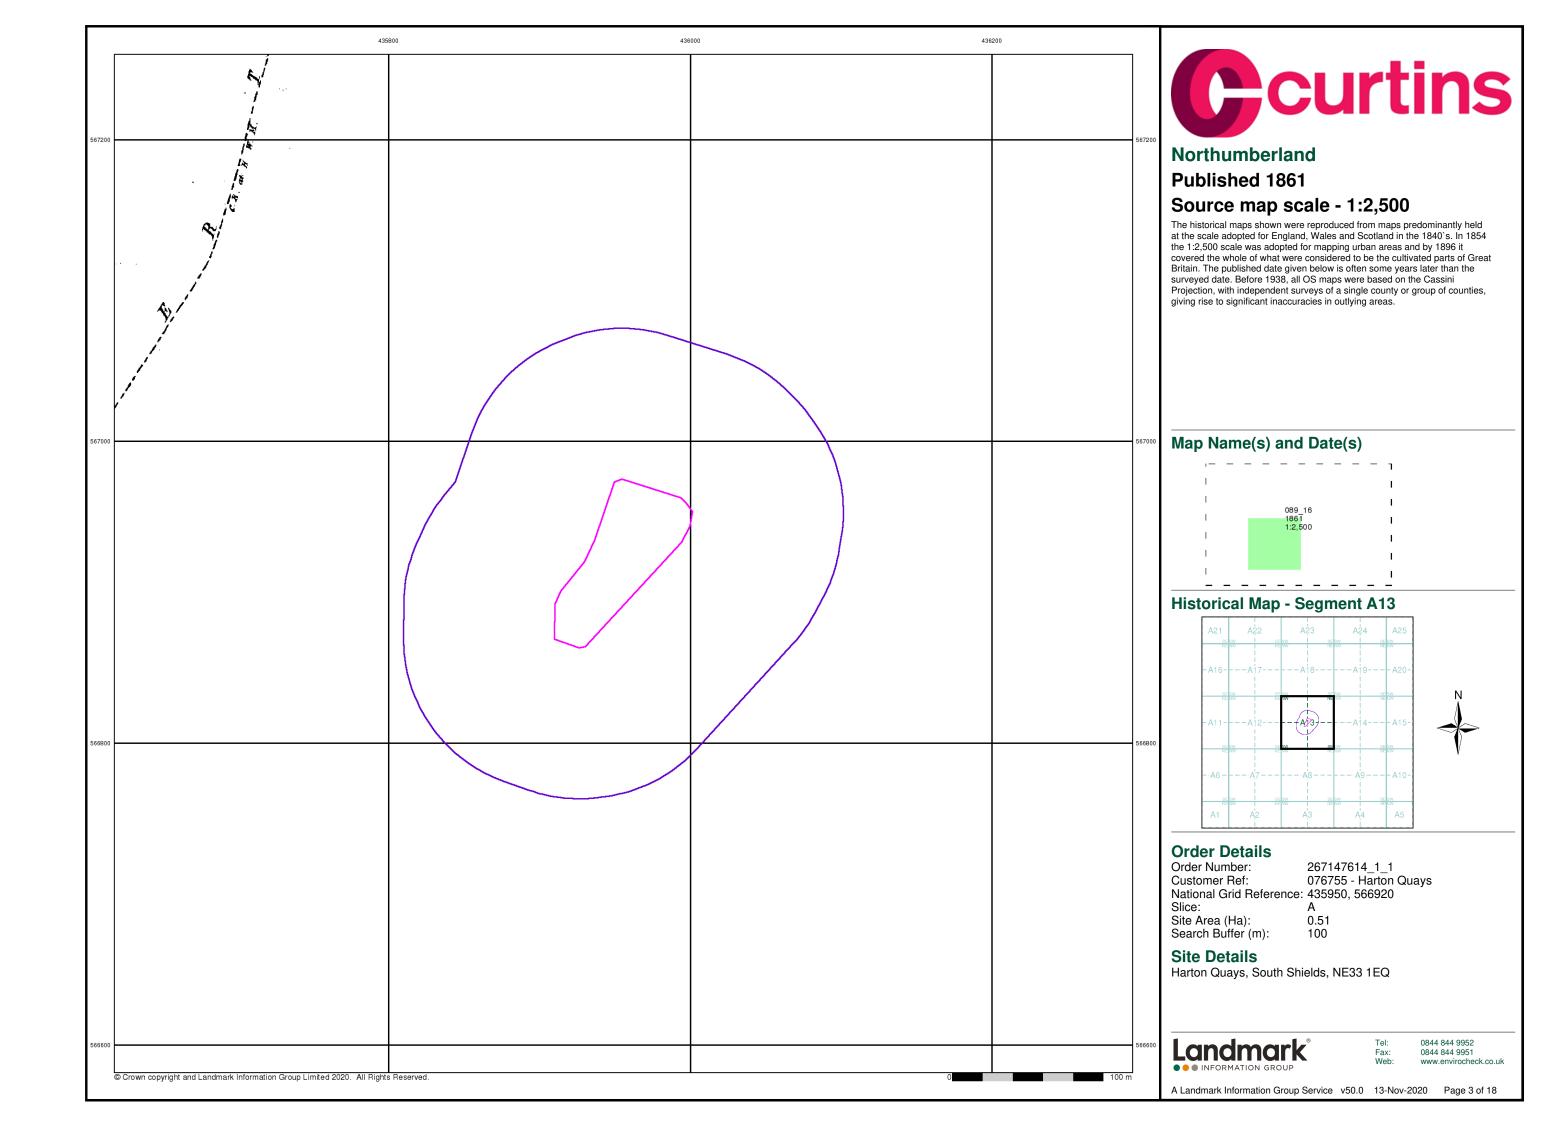

Figure 2.1 – Site Location Plan (site boundary shown in pink and 250m buffer in purple).

Crown Copyright. License Number 100022432.

**Table 3.0 –** Previous Site and Surrounding Area Uses and Potential Sources of Contamination. **Bold text refers** to on-site activity.

| Date        | Description                                                                                                                                                                                                                                                                                                                                                                                                                                                                                                                                                                                                                                                                                                                                                                                                                    | Potential Sources of Contamination                                                                                                                                                                                                                                                                                         |  |
|-------------|--------------------------------------------------------------------------------------------------------------------------------------------------------------------------------------------------------------------------------------------------------------------------------------------------------------------------------------------------------------------------------------------------------------------------------------------------------------------------------------------------------------------------------------------------------------------------------------------------------------------------------------------------------------------------------------------------------------------------------------------------------------------------------------------------------------------------------|----------------------------------------------------------------------------------------------------------------------------------------------------------------------------------------------------------------------------------------------------------------------------------------------------------------------------|--|
|             | The earliest available mapping (1857) shows the site as part of the Swinburne's Glass Works with the extent of the factory covering the whole of the western and southern sections of the site. A Glass Cone and part of a second Cone are mapped in the north-western corner of the site.                                                                                                                                                                                                                                                                                                                                                                                                                                                                                                                                     |                                                                                                                                                                                                                                                                                                                            |  |
|             | A road recorded as 'New Road' runs through the centre of the site from the north to the southwest corner, Coronation Street is present along the site's eastern boundary. A Stone Yard is present in the northeast of the site which extends north of the site.                                                                                                                                                                                                                                                                                                                                                                                                                                                                                                                                                                | Potential contamination arising from the construction and operation of industrial land uses the costs including the Class.                                                                                                                                                                                                 |  |
| 1857 - 1862 | The area within 250m surrounding the site is highly industrial, with works including the Swinburne's Glass Works extending to the west and north; Mill Dam Landing and Yard south; Tyne & Tees Glass Works, Subscription Brewery, graveyard and a Rail Depot marked as Low Station, with associated coal yard, all located within 100m of the site. Beyond includes a Stone Quay Boiler Works 200m south, markets and town hall 60m north and St Hilda Colliery 138m east of the site. Ballast Hills and associated railway lines and sidings are located from 125m southeast and 200m south. Two tunnel entrances are recorded within close proximity of the site. One located 55m west and another 145m east. A Gas Works and three gasometers are located from 150m east. The River Tyne is located approximately 80m west. | the onsite, including the Glass Works and Stone Yard.  • Potential contamination arising from nearby industrial land uses, including colliery, coal depots, railway infrastructure, brewery and gas works.                                                                                                                 |  |
|             | By 1897 the Swinburne Glass Work factory has extended to encompass the entire site and New Road through the site and the Stone Yard are no longer mapped. The Glass Works is mapped as disused.                                                                                                                                                                                                                                                                                                                                                                                                                                                                                                                                                                                                                                | Potential for uncontrolled                                                                                                                                                                                                                                                                                                 |  |
| 1897        | The Harton Colliery Staiths is recorded 55m west of the site adjacent to the Glass works and along the bank of the River Tyne. The tunnel entrances are no longer recorded on the map. The Mill Dam loading now has a landing stage. The Rail depot has expanded which has developed Ballast Hill into a Goods Station with a vast array of railway lines and sidings.                                                                                                                                                                                                                                                                                                                                                                                                                                                         | deposition of Made Ground during on-site and surrounding construction.                                                                                                                                                                                                                                                     |  |
| 1915 - 1956 | The Swinburne Glass Work factory has been demolished by 1915. Railway lines leading from the Harton Low Staiths to the west cross the centre of the site to a tunnel located along the eastern boundary of the site, with the tunnel going east towards what was St Hilda Colliery. Where the railway enters the tunnel it appears that there is an area of cutting. A new building has been constructed within the southern section of the site which railway lines run into, with a chimney recorded within the building along the southwestern boundary.                                                                                                                                                                                                                                                                    | <ul> <li>Potential for uncontrolled deposition of Made Ground during surrounding construction and demolition works, including potential for asbestos.</li> <li>Potential uncontrolled deposition of Made Ground from railway lines across site and chimney onsite.</li> <li>Tunnel present on eastern boundary.</li> </ul> |  |