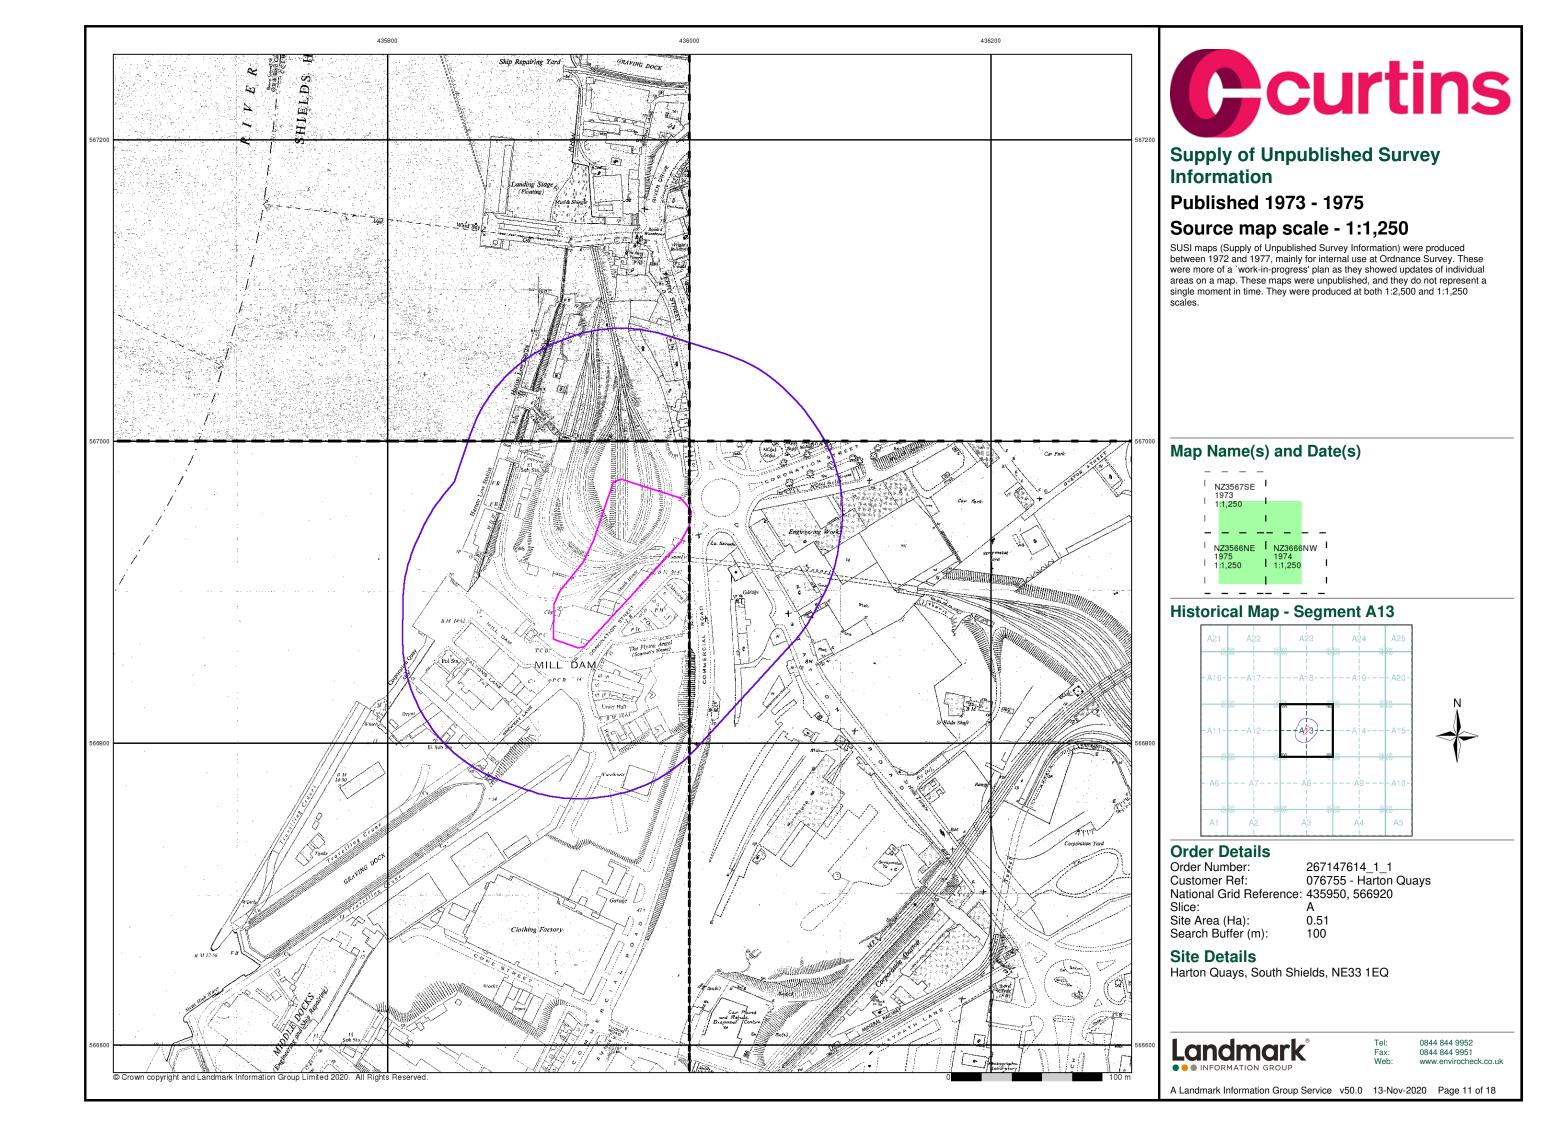

## 3.0 Site History

A review of the available historical mapping and other information for the site, as presented within the Envirocheck Report (Ref. 1) and contained within *Appendix B*, has been undertaken and is presented in *Table 3.0* below.

| Description                                                                                                                                                                                                                                                                                                                                                                                                                                                                                                                                                                                                                                                                                                                                                                                                                                                                                                                                                                                                                                                                                                                                                                                                                                            | Potential Sources of Contamination                                                                                                                                                                                                                                                                                                                                                                                                                                                                                                                                                                                                                                                                                                                                                                                                                                                                                                                                                                                                                                                                                                                                                                                                                                                                                                                                                                                                                                                                                                                                                                                                                                                                                                                                                                                                                                                                                                                                                                                                                                                                                             |
|--------------------------------------------------------------------------------------------------------------------------------------------------------------------------------------------------------------------------------------------------------------------------------------------------------------------------------------------------------------------------------------------------------------------------------------------------------------------------------------------------------------------------------------------------------------------------------------------------------------------------------------------------------------------------------------------------------------------------------------------------------------------------------------------------------------------------------------------------------------------------------------------------------------------------------------------------------------------------------------------------------------------------------------------------------------------------------------------------------------------------------------------------------------------------------------------------------------------------------------------------------|--------------------------------------------------------------------------------------------------------------------------------------------------------------------------------------------------------------------------------------------------------------------------------------------------------------------------------------------------------------------------------------------------------------------------------------------------------------------------------------------------------------------------------------------------------------------------------------------------------------------------------------------------------------------------------------------------------------------------------------------------------------------------------------------------------------------------------------------------------------------------------------------------------------------------------------------------------------------------------------------------------------------------------------------------------------------------------------------------------------------------------------------------------------------------------------------------------------------------------------------------------------------------------------------------------------------------------------------------------------------------------------------------------------------------------------------------------------------------------------------------------------------------------------------------------------------------------------------------------------------------------------------------------------------------------------------------------------------------------------------------------------------------------------------------------------------------------------------------------------------------------------------------------------------------------------------------------------------------------------------------------------------------------------------------------------------------------------------------------------------------------|
| The Swinburn Glass Work Factory is no longer marked. The Harton Colliery Staiths now marked as Harton Low Staiths has undergone expansion. A tunnel is outlined aligned east to west adjacent to the eastern boundary of the site and seems to connect with the railway line from Harton Low Staiths which crosses the site. St Hilda Colliery has been replaced by railway lines. Surrounded land is still heavily industrialised. Two chimneys are located within 50m west. Industries within 100m include a smithy, engineering works and timber yard. The large gasometer is no longer mapped by 1915.                                                                                                                                                                                                                                                                                                                                                                                                                                                                                                                                                                                                                                             |                                                                                                                                                                                                                                                                                                                                                                                                                                                                                                                                                                                                                                                                                                                                                                                                                                                                                                                                                                                                                                                                                                                                                                                                                                                                                                                                                                                                                                                                                                                                                                                                                                                                                                                                                                                                                                                                                                                                                                                                                                                                                                                                |
| The building within the south of the site is marked as Wagon Repair Works. The tunnel is still present on the eastern boundary. More railway lines linked to the Harton Low Staiths network cover more of the site to the north. By 1968 Staith House is recorded with the buildings along the south-eastern boundary. A large cutting is mapped in the north-western area of the site, with a railway line mapped through this cutting aligned north-south by 1968.  An electric sub-station is listed 50m west of the site associated with Harton Low Staiths. What was the Smithy 30m east is mapped as a Cabinet Making Works by 1956. A Battery Factory is recorded 100m east of the site which the tunnel that starts at the boundary of the site crosses under. Significant redevelopment of the area from 100m southwest has occurred by the 1950s, with the area redeveloped as a large Graving Dock and Clothing Factory.  Ruins are recorded from 100m north of the site. By 1968, the Harton Low Staiths railway network advances in development and the surrounding demolished buildings and ruins have been reconstructed including the construction of a conveyor. A roundabout has built adjacent to the northeast corner of the site. | <ul> <li>Potential for uncontrolled deposition of Made Ground during on-site construction works and the use of the site as a Wagon Repair Works and associated chimney and railway infrastructure crossing the whole site.</li> <li>Potential unexploded UXOs from WW2 onsite or surrounding site associated with vast demolition and ruins.</li> </ul>                                                                                                                                                                                                                                                                                                                                                                                                                                                                                                                                                                                                                                                                                                                                                                                                                                                                                                                                                                                                                                                                                                                                                                                                                                                                                                                                                                                                                                                                                                                                                                                                                                                                                                                                                                        |
| All railway lines are no longer marked onsite. A conveyor from the Harton Low Staiths extends across the site which joins with the tunnel which is located along the eastern boundary. Staith House and the chimney are still present located on the eastern and south-western boundaries respectively.  The railway lines are no longer present at Harton Low Staiths but multiple conveyors are present. Redevelopment of the surrounding area has commenced, with the majority of the railway infrastructure to the south and east no longer mapped.                                                                                                                                                                                                                                                                                                                                                                                                                                                                                                                                                                                                                                                                                                | Potential for uncontrolled<br>deposition of Made Ground<br>associated with demolition of<br>historic industrial buildings, and<br>the potential removal of /<br>decommissioning of the railway<br>infrastructure.                                                                                                                                                                                                                                                                                                                                                                                                                                                                                                                                                                                                                                                                                                                                                                                                                                                                                                                                                                                                                                                                                                                                                                                                                                                                                                                                                                                                                                                                                                                                                                                                                                                                                                                                                                                                                                                                                                              |
| Conveyors are no longer onsite by 1999. By 2006, Harton Quay roadway has been constructed along the site's western and northern boundaries. The Staith Houses are still present onsite until being demolished in 2017. The chimney height has been reduced but the feature is still located within the south-western corner of the site. An electrical sub-station is present onsite along the western boundary. The site is hardstanding and used as a car park until between 2013 and 2015.  The site is now currently hardstanding in the north and overgrown grass covering the south of the site.                                                                                                                                                                                                                                                                                                                                                                                                                                                                                                                                                                                                                                                 | <ul> <li>Potential for uncontrolled deposition of Made Ground associated with demolition of / removal of conveyor belts and the reduction in the height of the chimney.</li> <li>Potential for fuel / oil spills associated with the site being used as a car park.</li> </ul>                                                                                                                                                                                                                                                                                                                                                                                                                                                                                                                                                                                                                                                                                                                                                                                                                                                                                                                                                                                                                                                                                                                                                                                                                                                                                                                                                                                                                                                                                                                                                                                                                                                                                                                                                                                                                                                 |
|                                                                                                                                                                                                                                                                                                                                                                                                                                                                                                                                                                                                                                                                                                                                                                                                                                                                                                                                                                                                                                                                                                                                                                                                                                                        | The Swinburn Glass Work Factory is no longer marked. The Harton Colliery Staiths now marked as Harton Low Staiths has undergone expansion. A tunnel is outlined aligned east to west adjacent to the eastern boundary of the site and seems to connect with the railway line from Harton Low Staiths which crosses the site. St Hilda Colliery has been replaced by railway lines. Surrounded land is still heavily industrialised. Two chimneys are located within 50m west. Industries within 100m include a smithy, engineering works and timber yard. The large gasometer is no longer mapped by 1915.  The building within the south of the site is marked as Wagon Repair Works. The tunnel is still present on the eastern boundary. More railway lines linked to the Harton Low Staiths network cover more of the site to the north. By 1968 Staith House is recorded with the buildings along the south-eastern boundary. A large cutting is mapped in the north-western area of the site, with a railway line mapped through this cutting aligned north-south by 1968.  An electric sub-station is listed 50m west of the site associated with Harton Low Staiths. What was the Smithy 30m east is mapped as a Cabinet Making Works by 1956. A Battery Factory is recorded 100m east of the site which the tunnel that starts at the boundary of the site crosses under. Significant redevelopment of the area from 100m southwest has occurred by the 1950s, with the area redeveloped as a large Graving Dock and Clothing Factory.  Ruins are recorded from 100m north of the site. By 1968, the Harton Low Staiths railway network advances in development and the surrounding demolished buildings and ruins have been reconstructed including the construction of a conveyor. A roundabout has built adjacent to the northeast corner of the site.  All railway lines are no longer marked onsite. A conveyor from the Harton Low Staiths extends across the site which joins with the tunnel which is located along the eastern boundary. Staith House and the chimney are still present located on the easte |

| Date | Description                                                                                                                                                                               | Potential Sources of<br>Contamination |
|------|-------------------------------------------------------------------------------------------------------------------------------------------------------------------------------------------|---------------------------------------|
|      | theatre by 1999. The Harton Low Staiths has been demolished by 1999 and by 2013 has been turned into the Harton Quay park. The BT offices 20m north of the site were constructed by 2012. |                                       |