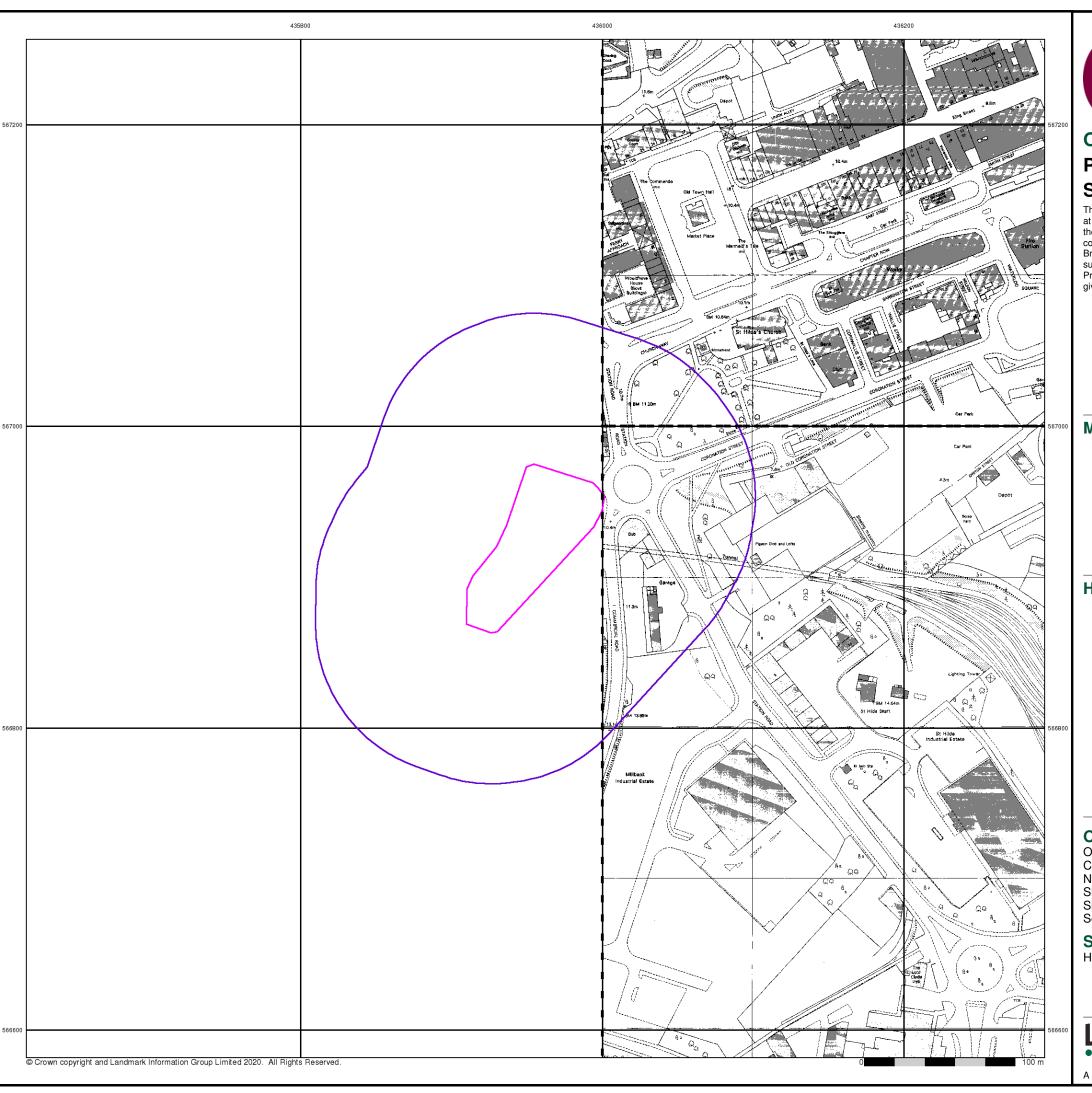

#### 1.1 Project Background

In November 2020 Curtins were instructed by MUSE Developments Ltd to undertake a Phase 1 Preliminary Risk Assessment of a site off Harton Quay, South Shields NE33 1EQ.

The location and extent of the site is shown in *Figure 2.1* on the following page. The site is bound by Harton Quay to the west and north; Mill Dam to the east; and Daltons Lane to the south. It is understood that the proposed site development is a 5-storey office structure with mixed use at ground floor, along with associated basement for underground car parking.

#### 2.1 Site Location and Current Details

Site use, location and description are shown below in *Table 2.1* and *Figure 2.1*.

Table 2.1 - Site Details

| Site Address                     | Address Harton Quay, South Shields NE33 1EQ                                                                                                                                                                                                                                                                                                                                                                                                                                                                                                                                                                                                                |  |
|----------------------------------|------------------------------------------------------------------------------------------------------------------------------------------------------------------------------------------------------------------------------------------------------------------------------------------------------------------------------------------------------------------------------------------------------------------------------------------------------------------------------------------------------------------------------------------------------------------------------------------------------------------------------------------------------------|--|
| NGR                              | NZ 35953 66930                                                                                                                                                                                                                                                                                                                                                                                                                                                                                                                                                                                                                                             |  |
| Area of Site                     | Approximately 0.51Ha                                                                                                                                                                                                                                                                                                                                                                                                                                                                                                                                                                                                                                       |  |
| Current Site Use and Description | The site is located between Harton Quay and Mill Dam roads. The sites topography slopes down approximately 5m from north to south. Hardstanding is located across the north and central sections of the site with overgrown grass covering the southern section of the site. There is an electric sub-station located central along the western boundary and an historic chimney (a monument to the former Swinburne glassworks) within the southwestern corner. Historic walls (remnant of the historic Staith House) are located along the northern, eastern and southern boundaries of the site. An earth mound is present within the east of the site. |  |

Figure 2.1 – Site Location Plan (site boundary shown in pink and 250m buffer in purple).

Crown Copyright. License Number 100022432.