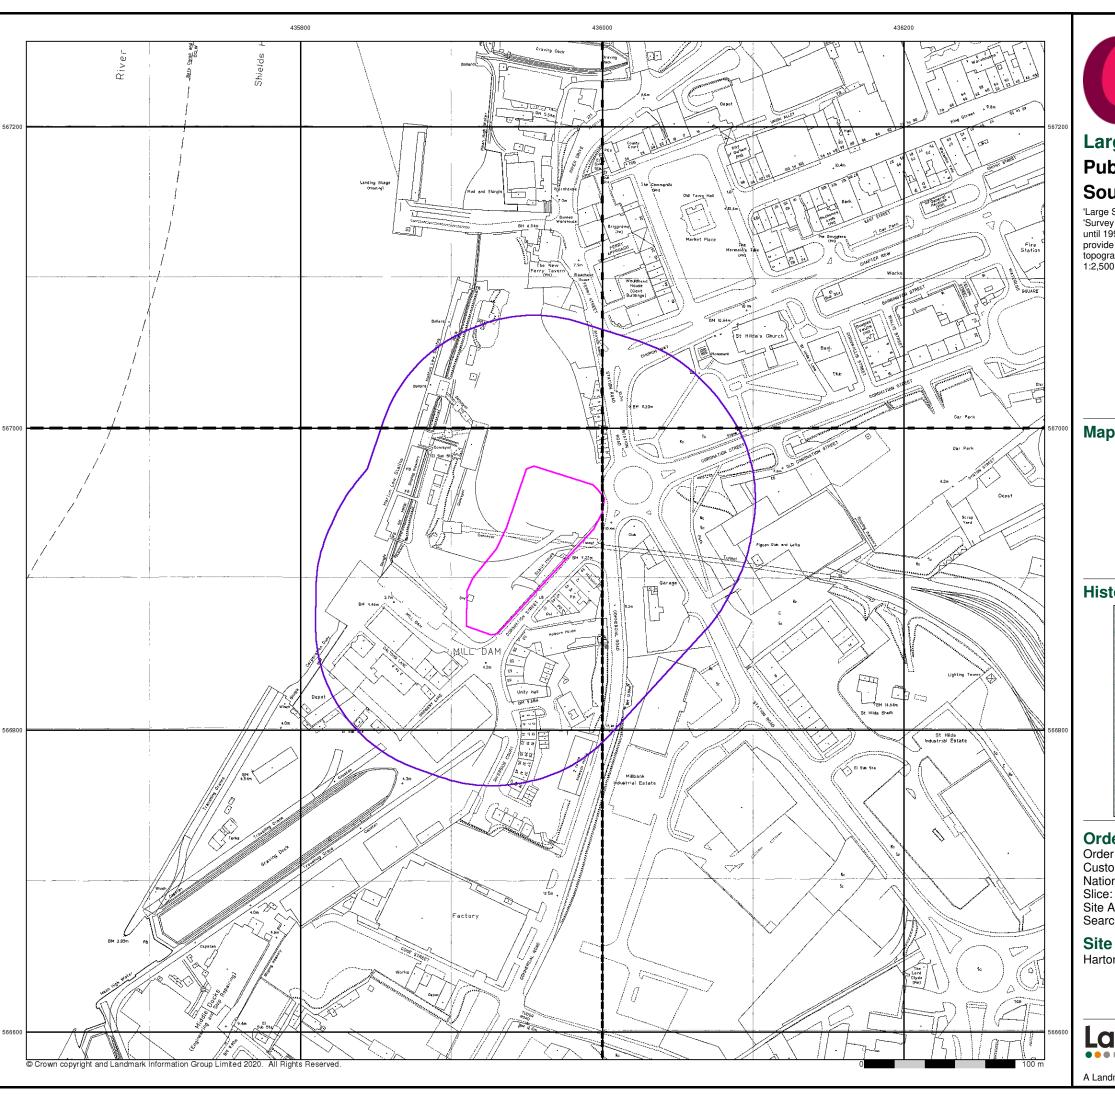

Figure 2.1 – Site Location Plan (site boundary shown in pink and 250m buffer in purple).

Crown Copyright. License Number 100022432.