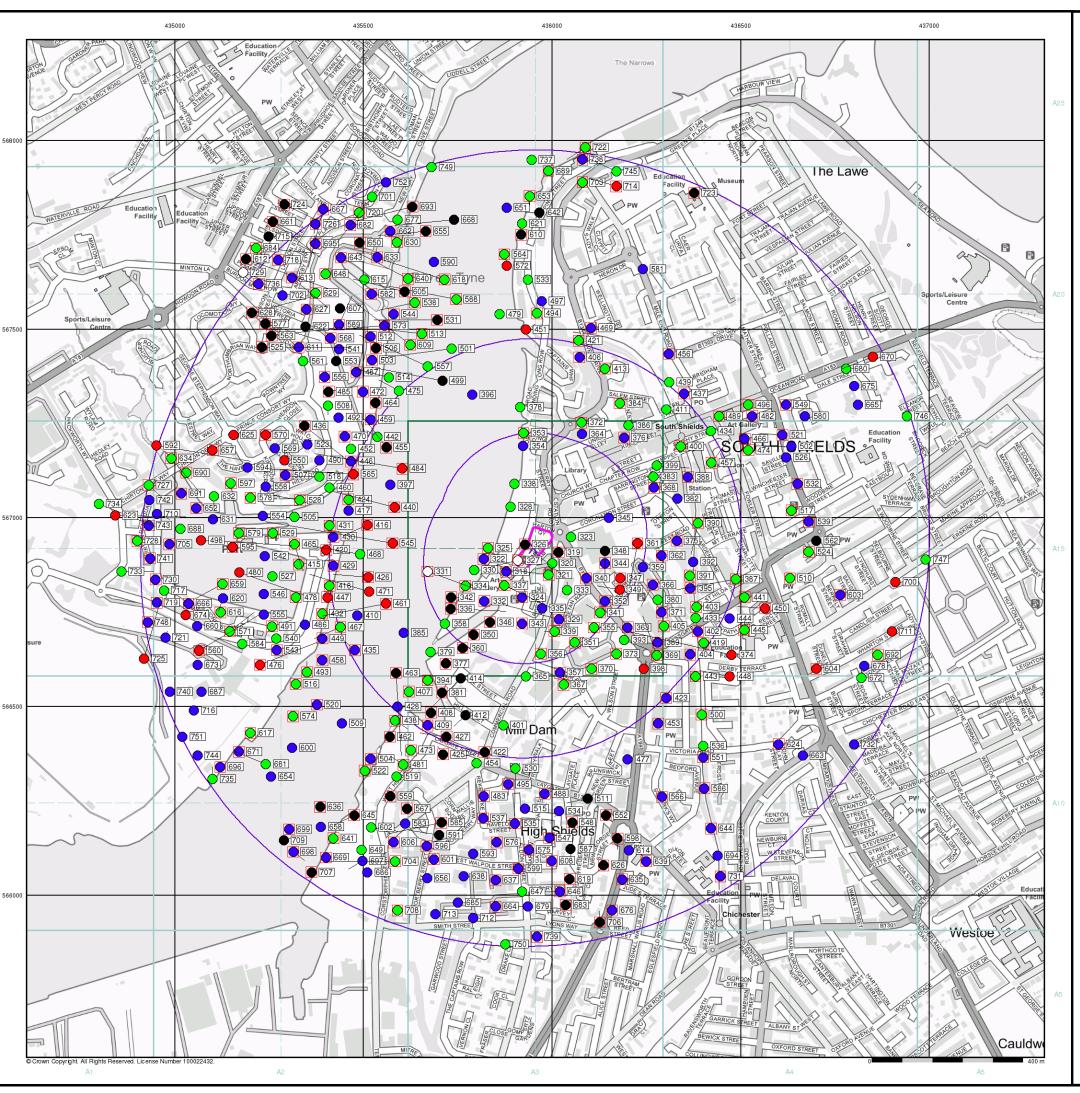

Figure 2.1 – Site Location Plan (site boundary shown in pink and 250m buffer in purple).

Crown Copyright. License Number 100022432.

## 2.2 Surrounding Area Details

The following information was established through undertaking an environmental database search (Envirocheck report (Ref. 1) included in *Appendix B*).

Table 2.2 - Surrounding Land Uses

| N BT's office.   |    | BT's office.                                                    |
|------------------|----|-----------------------------------------------------------------|
|                  | NE | Roundabout, Commercial Road and Supermarket beyond              |
| Surrounding Area | SE | Mill Dam roadway and terraced commercial properties.            |
|                  | w  | Harton Quay, landscaped waterfront area with River Tyne beyond. |
|                  | S  | Customs House Theatre.                                          |